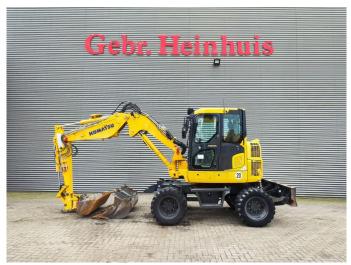

## Komatsu PW 98 MR-10

## **Description**

Komatsu PW 98 MR-10.

Year: 2020. Hours: 3504.

Max weight: 11.000 kg.

Axle load:
1: 6800 kg.
2: 6000 kg.
51 KW.
CE Machine.
Verstellausleger.
Blade / Schild.
Knickmatic.
20 KMH.
4x4x4.

Airconditioning.

Camera.

Tilt (rotator) with quick hitch. 3th, 4th and 5th hydr. functions.

3 Buckets:

- 54x144x37 cm.
- 85x40x43 cm.
- 85x70x55 cm.

Tyres: 8.25-20.

German Machine!

ID NR: 259.

The General Terms and Conditions of Heinhuis are applicable to all adverts, offers and quotations by Heinhuis, all agreements entered into by Heinhuis and the negotiations preceding them. By any form of response you accept the applicability of the General Terms and Conditions of Heinhuis and you declare that you have taken note of these General Terms and Conditions. Our prices are export netto prices.