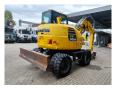

## **Description**

Komatsu PW 98 MR-10.

Year: 2020. Hours: 3504.

Max weight: 11.000 kg.

Axle load:
1: 6800 kg.
2: 6000 kg.
51 KW.
CE Machine.
Verstellausleger.
Blade / Schild.
Knickmatic.
20 KMH.
4x4x4.

Airconditioning.

Camera.

Tilt (rotator) with quick hitch. 3th, 4th and 5th hydr. functions.

3 Buckets:

- 54x144x37 cm.
- 85x40x43 cm.
- 85x70x55 cm.

Tyres: 8.25-20.

German Machine!

ID NR: 259.

The General Terms and Conditions of Heinhuis are applicable to all adverts, offers and quotations by Heinhuis, all agreements entered into by Heinhuis and the negotiations preceding them. By any form of response you accept the applicability of the General Terms and Conditions of Heinhuis and you declare that you have taken note of these General Terms and Conditions. Our prices are export netto prices.