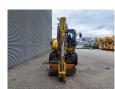

## **Description**

Komatsu PW 98 MR-10.

Year: 2020. Hours: 3504.

Max weight: 11.000 kg.

Axle load:
1: 6800 kg.
2: 6000 kg.
51 KW.
CE Machine.
Verstellausleger.
Blade / Schild.
Knickmatic.
20 KMH.
4x4x4.

Airconditioning.

Camera.

Tilt (rotator) with quick hitch. 3th, 4th and 5th hydr. functions.

3 Buckets:

- 54x144x37 cm.
- 85x40x43 cm.
- 85x70x55 cm.

Tyres: 8.25-20.

German Machine!

ID NR: 259.

The General Terms and Conditions of Heinhuis are applicable to all adverts, offers and quotations by Heinhuis, all agreements entered into by Heinhuis and the negotiations preceding them. By any form of response you accept the applicability of the General Terms and Conditions of Heinhuis and you declare that you have taken note of these General Terms and Conditions. Our prices are export netto prices.