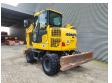

## Komatsu PW 98 MR-10

## **Description**

Komatsu PW 98 MR-10.

Year: 2020. Hours: 3504.

Max weight: 11.000 kg.

Axle load:
1: 6800 kg.
2: 6000 kg.
51 KW.
CE Machine.
Verstellausleger.
Blade / Schild.
Knickmatic.
20 KMH.
4x4x4.

Airconditioning.

Camera.

Tilt (rotator) with quick hitch. 3th, 4th and 5th hydr. functions.

3 Buckets:

- 54x144x37 cm.
- 85x40x43 cm.
- 85x70x55 cm.

Tyres: 8.25-20.

German Machine!

ID NR: 259.

The General Terms and Conditions of Heinhuis are applicable to all adverts, offers and quotations by Heinhuis, all agreements entered into by Heinhuis and the negotiations preceding them. By any form of response you accept the applicability of the General Terms and Conditions of Heinhuis and you declare that you have taken note of these General Terms and Conditions. Our prices are export netto prices.