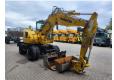

## **Description**

Komatsu PW 98 MR-10.

Year: 2020. Hours: 3504.

Max weight: 11.000 kg.

Axle load:
1: 6800 kg.
2: 6000 kg.
51 KW.
CE Machine.
Verstellausleger.
Blade / Schild.
Knickmatic.
20 KMH.
4x4x4.

Airconditioning.

Camera.

Tilt (rotator) with quick hitch. 3th, 4th and 5th hydr. functions.

3 Buckets:

- 54x144x37 cm.
- 85x40x43 cm.
- 85x70x55 cm.

Tyres: 8.25-20.

German Machine!

ID NR: 259.

The General Terms and Conditions of Heinhuis are applicable to all adverts, offers and quotations by Heinhuis, all agreements entered into by Heinhuis and the negotiations preceding them. By any form of response you accept the applicability of the General Terms and Conditions of Heinhuis and you declare that you have taken note of these General Terms and Conditions. Our prices are export netto prices.