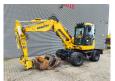

## Komatsu PW 98 MR-10

## **Description**

Komatsu PW 98 MR-10.

Year: 2020. Hours: 3504.

Max weight: 11.000 kg.

Axle load:
1: 6800 kg.
2: 6000 kg.
51 KW.
CE Machine.
Verstellausleger.
Blade / Schild.
Knickmatic.
20 KMH.
4x4x4.

Airconditioning.

Camera.

Tilt (rotator) with quick hitch. 3th, 4th and 5th hydr. functions.

3 Buckets:

- 54x144x37 cm.
- 85x40x43 cm.
- 85x70x55 cm.

Tyres: 8.25-20.

German Machine!

ID NR: 259.

The General Terms and Conditions of Heinhuis are applicable to all adverts, offers and quotations by Heinhuis, all agreements entered into by Heinhuis and the negotiations preceding them. By any form of response you accept the applicability of the General Terms and Conditions of Heinhuis and you declare that you have taken note of these General Terms and Conditions. Our prices are export netto prices.