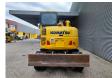

## Komatsu PW 98 MR-10

## **Description**

Komatsu PW 98 MR-10.

Year: 2020. Hours: 3504.

Max weight: 11.000 kg.

Axle load:
1: 6800 kg.
2: 6000 kg.
51 KW.
CE Machine.
Verstellausleger.
Blade / Schild.
Knickmatic.
20 KMH.
4x4x4.

Airconditioning.

Camera.

Tilt (rotator) with quick hitch. 3th, 4th and 5th hydr. functions.

3 Buckets:

- 54x144x37 cm.
- 85x40x43 cm.
- 85x70x55 cm.

Tyres: 8.25-20.

German Machine!

ID NR: 259.

The General Terms and Conditions of Heinhuis are applicable to all adverts, offers and quotations by Heinhuis, all agreements entered into by Heinhuis and the negotiations preceding them. By any form of response you accept the applicability of the General Terms and Conditions of Heinhuis and you declare that you have taken note of these General Terms and Conditions. Our prices are export netto prices.