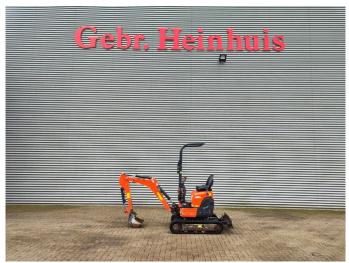

## Kubota U10-3

## **Description**

Kubota U10-3.

Year: 2019. Hours: 1247. Weight: 1120 kg. CE Machine. 7.4 KW. Widened UC. Knickmatic. Mech quick hitch. 1 Bucket. 3th hydr. function. UC: 70%.

German Machine!

ID NR: 181.

The General Terms and Conditions of Heinhuis are applicable to all adverts, offers and quotations by Heinhuis, all agreements entered into by Heinhuis and the negotiations preceding them. By any form of response you accept the applicability of the General Terms and Conditions of Heinhuis and you declare that you have taken note of these General Terms and Conditions. Our prices are export netto prices.