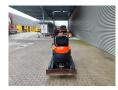

## Kubota U10-3

## **Description**

Kubota U10-3.

Year: 2019. Hours: 1247. Weight: 1120 kg. CE Machine. 7.4 KW. Widened UC. Knickmatic. Mech quick hitch. 1 Bucket. 3th hydr. function. UC: 70%.

German Machine!

ID NR: 181.

The General Terms and Conditions of Heinhuis are applicable to all adverts, offers and quotations by Heinhuis, all agreements entered into by Heinhuis and the negotiations preceding them. By any form of response you accept the applicability of the General Terms and Conditions of Heinhuis and you declare that you have taken note of these General Terms and Conditions. Our prices are export netto prices.