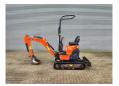

## Kubota U10-3

## **Description**

Kubota U10-3.

Year: 2019. Hours: 1247. Weight: 1120 kg. CE Machine. 7.4 KW. Widened UC. Knickmatic. Mech quick hitch. 1 Bucket. 3th hydr. function. UC: 70%.

German Machine!

ID NR: 181.

The General Terms and Conditions of Heinhuis are applicable to all adverts, offers and quotations by Heinhuis, all agreements entered into by Heinhuis and the negotiations preceding them. By any form of response you accept the applicability of the General Terms and Conditions of Heinhuis and you declare that you have taken note of these General Terms and Conditions. Our prices are export netto prices.