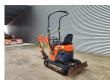

## Kubota U10-3

## **Description**

Kubota U10-3.

Year: 2019. Hours: 1247. Weight: 1120 kg. CE Machine. 7.4 KW. Widened UC. Knickmatic. Mech quick hitch. 1 Bucket. 3th hydr. function. UC: 70%.

German Machine!

ID NR: 181.

The General Terms and Conditions of Heinhuis are applicable to all adverts, offers and quotations by Heinhuis, all agreements entered into by Heinhuis and the negotiations preceding them. By any form of response you accept the applicability of the General Terms and Conditions of Heinhuis and you declare that you have taken note of these General Terms and Conditions. Our prices are export netto prices.