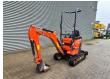

## Kubota U10-3

## **Description**

Kubota U10-3.

Year: 2019. Hours: 1247. Weight: 1120 kg. CE Machine. 7.4 KW. Widened UC. Knickmatic. Mech quick hitch. 1 Bucket. 3th hydr. function. UC: 70%.

German Machine!

ID NR: 181.

The General Terms and Conditions of Heinhuis are applicable to all adverts, offers and quotations by Heinhuis, all agreements entered into by Heinhuis and the negotiations preceding them. By any form of response you accept the applicability of the General Terms and Conditions of Heinhuis and you declare that you have taken note of these General Terms and Conditions. Our prices are export netto prices.