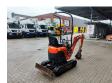

## Kubota U10-3

## **Description**

Kubota U10-3.

Year: 2019. Hours: 1247. Weight: 1120 kg. CE Machine. 7.4 KW. Widened UC. Knickmatic. Mech quick hitch. 1 Bucket. 3th hydr. function. UC: 70%.

German Machine!

ID NR: 181.

The General Terms and Conditions of Heinhuis are applicable to all adverts, offers and quotations by Heinhuis, all agreements entered into by Heinhuis and the negotiations preceding them. By any form of response you accept the applicability of the General Terms and Conditions of Heinhuis and you declare that you have taken note of these General Terms and Conditions. Our prices are export netto prices.