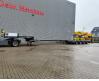

# Faymonville F-S44-1BBY

## Description

Faymonville F-S44-1BBY.

Year: 2017. 8 tons SAF axles. Weight: 14.200 kg. Load capacity: 42.800 kg. Max weight: 57.000 kg. Kingpin load: 25.000 kg. 6.8 meter extandable. 2 x 25 cm widened. Hydraulic works on NATO from the truck. Allu boards + toolbox on gooseneck. Betweentable: 50 cm. Airsuspension. Powersteering 2nd, 3th and 4th axles steering axles. Central greasing system. Preperation for twistlocks. Zink coated. Dimmensions: Neck: L: 3650 mm. W: 2480 mm. H: 1350 mm. Kingpin height: 1250 mm. Floor: L: 9400 mm. W: 2550 mm. H: 800 mm. Tyres: 205/65R17,5 70%.