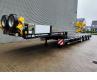

# Faymonville F-S44-1BBY

## Description

Faymonville F-S44-1BBY.

Year: 2017. 8 tons SAF axles. Weight: 14.200 kg. Load capacity: 42.800 kg. Max weight: 57.000 kg. Kingpin load: 25.000 kg. 6.8 meter extandable. 2 x 25 cm widened. Hydraulic works on NATO from the truck. Allu boards + toolbox on gooseneck. Betweentable: 50 cm. Airsuspension. Powersteering 2nd, 3th and 4th axles steering axles. Central greasing system. Preperation for twistlocks. Zink coated. Dimmensions: Neck: L: 3650 mm. W: 2480 mm. H: 1350 mm. Kingpin height: 1250 mm. Floor: L: 9400 mm. W: 2550 mm. H: 800 mm. Tyres: 205/65R17,5 70%.