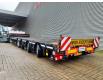

# Faymonville F-S44-1BBY

## Description

Faymonville F-S44-1BBY.

Year: 2017. 8 tons SAF axles. Weight: 14.200 kg. Load capacity: 42.800 kg. Max weight: 57.000 kg. Kingpin load: 25.000 kg. 6.8 meter extandable. 2 x 25 cm widened. Hydraulic works on NATO from the truck. Allu boards + toolbox on gooseneck. Betweentable: 50 cm. Airsuspension. Powersteering 2nd, 3th and 4th axles steering axles. Central greasing system. Preperation for twistlocks. Zink coated. Dimmensions: Neck: L: 3650 mm. W: 2480 mm. H: 1350 mm. Kingpin height: 1250 mm. Floor: L: 9400 mm. W: 2550 mm. H: 800 mm. Tyres: 205/65R17,5 70%.