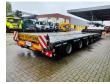

# Faymonville F-S44-1BBY

## Description

Faymonville F-S44-1BBY.

Year: 2017. 8 tons SAF axles. Weight: 14.200 kg. Load capacity: 42.800 kg. Max weight: 57.000 kg. Kingpin load: 25.000 kg. 6.8 meter extandable. 2 x 25 cm widened. Hydraulic works on NATO from the truck. Allu boards + toolbox on gooseneck. Betweentable: 50 cm. Airsuspension. Powersteering 2nd, 3th and 4th axles steering axles. Central greasing system. Preperation for twistlocks. Zink coated. Dimmensions: Neck: L: 3650 mm. W: 2480 mm. H: 1350 mm. Kingpin height: 1250 mm. Floor: L: 9400 mm. W: 2550 mm. H: 800 mm. Tyres: 205/65R17,5 70%.