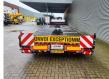

# Faymonville F-S44-1BBY

## Description

Faymonville F-S44-1BBY.

Year: 2017. 8 tons SAF axles. Weight: 14.200 kg. Load capacity: 42.800 kg. Max weight: 57.000 kg. Kingpin load: 25.000 kg. 6.8 meter extandable. 2 x 25 cm widened. Hydraulic works on NATO from the truck. Allu boards + toolbox on gooseneck. Betweentable: 50 cm. Airsuspension. Powersteering 2nd, 3th and 4th axles steering axles. Central greasing system. Preperation for twistlocks. Zink coated. Dimmensions: Neck: L: 3650 mm. W: 2480 mm. H: 1350 mm. Kingpin height: 1250 mm. Floor: L: 9400 mm. W: 2550 mm. H: 800 mm. Tyres: 205/65R17,5 70%.