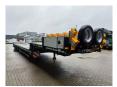

# Faymonville F-S44-1BBY

## Description

Faymonville F-S44-1BBY.

Year: 2017. 8 tons SAF axles. Weight: 14.200 kg. Load capacity: 42.800 kg. Max weight: 57.000 kg. Kingpin load: 25.000 kg. 6.8 meter extandable. 2 x 25 cm widened. Hydraulic works on NATO from the truck. Allu boards + toolbox on gooseneck. Betweentable: 50 cm. Airsuspension. Powersteering 2nd, 3th and 4th axles steering axles. Central greasing system. Preperation for twistlocks. Zink coated. Dimmensions: Neck: L: 3650 mm. W: 2480 mm. H: 1350 mm. Kingpin height: 1250 mm. Floor: L: 9400 mm. W: 2550 mm. H: 800 mm. Tyres: 205/65R17,5 70%.