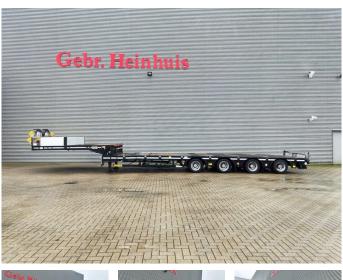

# Faymonville F-S44-1BBY

## Description

Faymonville F-S44-1BBY.

Year: 2017. 8 tons SAF axles. Weight: 14.200 kg. Load capacity: 42.800 kg. Max weight: 57.000 kg. Kingpin load: 25.000 kg. 6.8 meter extandable. 2 x 25 cm widened. Hydraulic works on NATO from the truck. Allu boards + toolbox on gooseneck. Betweentable: 50 cm. Airsuspension. Powersteering 2nd, 3th and 4th axles steering axles. Central greasing system. Preperation for twistlocks. Zink coated. Dimmensions: Neck: L: 3650 mm. W: 2480 mm. H: 1350 mm. Kingpin height: 1250 mm. Floor: L: 9400 mm. W: 2550 mm. H: 800 mm. Tyres: 205/65R17,5 70%.