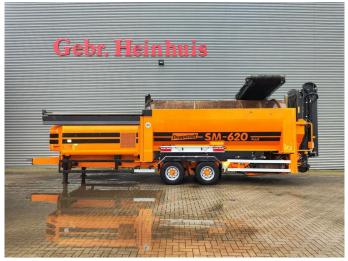

# Doppstadt SM 620 Plus

### Description

Doppstadt SM 620 Plus 40 x 40 mm Drum

Year: 2019. Hours: 6187. Weight: 19.000 kg. CE Machine. 9 tons ADR axles. 2 way side belt. 2 way convenyor on the back. 40x40 mm. Tyres: 435/50R19,5 80%.