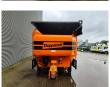

# Doppstadt SM 620 Plus

### Description

Doppstadt SM 620 Plus 40 x 40 mm Drum

Year: 2019. Hours: 6187. Weight: 19.000 kg. CE Machine. 9 tons ADR axles. 2 way side belt. 2 way convenyor on the back. 40x40 mm. Tyres: 435/50R19,5 80%.