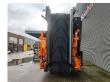

# Doppstadt SM 620 Plus

### Description

Doppstadt SM 620 Plus 40 x 40 mm Drum

Year: 2019. Hours: 6187. Weight: 19.000 kg. CE Machine. 9 tons ADR axles. 2 way side belt. 2 way convenyor on the back. 40x40 mm. Tyres: 435/50R19,5 80%.