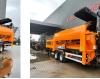

# Doppstadt SM 620 Plus

### Description

Doppstadt SM 620 Plus 40 x 40 mm Drum

Year: 2019. Hours: 6187. Weight: 19.000 kg. CE Machine. 9 tons ADR axles. 2 way side belt. 2 way convenyor on the back. 40x40 mm. Tyres: 435/50R19,5 80%.