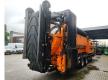

# Doppstadt SM 620 Plus

### Description

Doppstadt SM 620 Plus 40 x 40 mm Drum

Year: 2019. Hours: 6187. Weight: 19.000 kg. CE Machine. 9 tons ADR axles. 2 way side belt. 2 way convenyor on the back. 40x40 mm. Tyres: 435/50R19,5 80%.