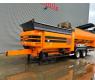

# Doppstadt SM 620 Plus

### Description

Doppstadt SM 620 Plus 40 x 40 mm Drum

Year: 2019. Hours: 6187. Weight: 19.000 kg. CE Machine. 9 tons ADR axles. 2 way side belt. 2 way convenyor on the back. 40x40 mm. Tyres: 435/50R19,5 80%.