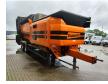

# Doppstadt SM 620 Plus

### Description

Doppstadt SM 620 Plus 40 x 40 mm Drum

Year: 2019. Hours: 6187. Weight: 19.000 kg. CE Machine. 9 tons ADR axles. 2 way side belt. 2 way convenyor on the back. 40x40 mm. Tyres: 435/50R19,5 80%.