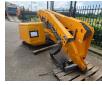

## Haulotte HA 16 RTJ Pro Damage For Parts!

## Description

Haulotte HA 16 RTJ Pro.

Year: 2018. Weight: 6650 kg. 230 kg / 2 persons + 70 kg. 400 N. 16.6 m/s. 4 degree / 45 %. 4x4x4. Full rubber tyres.

FOR PARTS!

ID NR: 335.

The General Terms and Conditions of Heinhuis are applicable to all adverts, offers and quotations by Heinhuis, all agreements entered into by Heinhuis and the negotiations preceding them. By any form of response you accept the applicability of the General Terms and Conditions of Heinhuis and you declare that you have taken note of these General Terms and Conditions. Our prices are export netto prices.