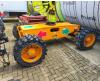

## Haulotte HA 16 RTJ Pro Damage For Parts!

## Description

Haulotte HA 16 RTJ Pro.

Year: 2018. Weight: 6650 kg. 230 kg / 2 persons + 70 kg. 400 N. 16.6 m/s. 4 degree / 45 %. 4x4x4. Full rubber tyres.

FOR PARTS!

ID NR: 335.

The General Terms and Conditions of Heinhuis are applicable to all adverts, offers and quotations by Heinhuis, all agreements entered into by Heinhuis and the negotiations preceding them. By any form of response you accept the applicability of the General Terms and Conditions of Heinhuis and you declare that you have taken note of these General Terms and Conditions. Our prices are export netto prices.