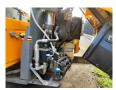

## Haulotte HA 16 RTJ Pro Damage For Parts!

## Description

Haulotte HA 16 RTJ Pro.

Year: 2018. Weight: 6650 kg. 230 kg / 2 persons + 70 kg. 400 N. 16.6 m/s. 4 degree / 45 %. 4x4x4. Full rubber tyres.

FOR PARTS!

ID NR: 335.

The General Terms and Conditions of Heinhuis are applicable to all adverts, offers and quotations by Heinhuis, all agreements entered into by Heinhuis and the negotiations preceding them. By any form of response you accept the applicability of the General Terms and Conditions of Heinhuis and you declare that you have taken note of these General Terms and Conditions. Our prices are export netto prices.