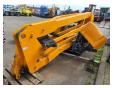

## Haulotte HA 16 RTJ Pro Damage For Parts!

## Description

Haulotte HA 16 RTJ Pro.

Year: 2018. Weight: 6650 kg. 230 kg / 2 persons + 70 kg. 400 N. 16.6 m/s. 4 degree / 45 %. 4x4x4. Full rubber tyres.

FOR PARTS!

ID NR: 335.

The General Terms and Conditions of Heinhuis are applicable to all adverts, offers and quotations by Heinhuis, all agreements entered into by Heinhuis and the negotiations preceding them. By any form of response you accept the applicability of the General Terms and Conditions of Heinhuis and you declare that you have taken note of these General Terms and Conditions. Our prices are export netto prices.