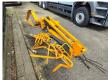

## Haulotte HA 16 RTJ Pro Damage For Parts!

## Description

Haulotte HA 16 RTJ Pro.

Year: 2018. Weight: 6650 kg. 230 kg / 2 persons + 70 kg. 400 N. 16.6 m/s. 4 degree / 45 %. 4x4x4. Full rubber tyres.

FOR PARTS!

ID NR: 335.

The General Terms and Conditions of Heinhuis are applicable to all adverts, offers and quotations by Heinhuis, all agreements entered into by Heinhuis and the negotiations preceding them. By any form of response you accept the applicability of the General Terms and Conditions of Heinhuis and you declare that you have taken note of these General Terms and Conditions. Our prices are export netto prices.