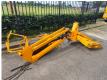

## Haulotte HA 16 RTJ Pro Damage For Parts!

## Description

Haulotte HA 16 RTJ Pro.

Year: 2018. Weight: 6650 kg. 230 kg / 2 persons + 70 kg. 400 N. 16.6 m/s. 4 degree / 45 %. 4x4x4. Full rubber tyres.

FOR PARTS!

ID NR: 335.

The General Terms and Conditions of Heinhuis are applicable to all adverts, offers and quotations by Heinhuis, all agreements entered into by Heinhuis and the negotiations preceding them. By any form of response you accept the applicability of the General Terms and Conditions of Heinhuis and you declare that you have taken note of these General Terms and Conditions. Our prices are export netto prices.