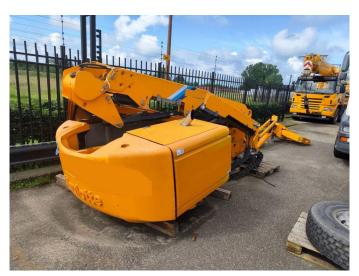

## Haulotte HA 16 RTJ Pro Damage For Parts!

## Description

Haulotte HA 16 RTJ Pro.

Year: 2018. Weight: 6650 kg. 230 kg / 2 persons + 70 kg. 400 N. 16.6 m/s. 4 degree / 45 %. 4x4x4. Full rubber tyres.

FOR PARTS!

ID NR: 335.

The General Terms and Conditions of Heinhuis are applicable to all adverts, offers and quotations by Heinhuis, all agreements entered into by Heinhuis and the negotiations preceding them. By any form of response you accept the applicability of the General Terms and Conditions of Heinhuis and you declare that you have taken note of these General Terms and Conditions. Our prices are export netto prices.