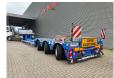

## Description

Faymonville F-S43-1AAF.

Year: 2018.

8-11.2 tons SAF axles.

Max weight: 42.000 - 51.600 kg. Kingpin load: 24.000 - 33.600 kg. 5.5 meter extandable spinbed.

EBS ABS ALB.

Allu boards on gooseneck.

Hydraulic works on NATO from the truck.

Radio Remote Control. Hydr. detachable gooseneck. Central greasing system.

Airsuspension.

Powersteering 3 steering axles. Excavator bridge: 4500 x 750 mm.

Tyres: 235/75R17,5 80%.

Dimmensions:

Neck:

L: 4080 mm.

W: 2480 mm.

H: Circa 1600 mm.

Kingpin height: 1250 mm.

Floor:

L: 7300 mm.

W: 1000 - 2550 mm.

H: 450 mm.

Thickness floor: 300 mm.

Backside: L: 4300 mm. W: 2540 mm. H: 900 mm.

2 Pieces available!

German Trailer!

ID NR: 400.

The General Terms and Conditions of Heinhuis are applicable to all adverts, offers and quotations by Heinhuis, all agreements entered into by Heinhuis and the negotiations preceding them. By any form of response you accept the applicability of the General Terms and Conditions of Heinhuis and you declare that you have taken note of these General Terms and Conditions. Our prices are export netto prices.