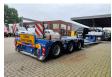

## Description

Faymonville F-S43-1AAF.

Year: 2018.

8-11.2 tons SAF axles.

Max weight: 42.000 - 51.600 kg. Kingpin load: 24.000 - 33.600 kg. 5.5 meter extandable spinbed.

EBS ABS ALB.

Allu boards on gooseneck.

Hydraulic works on NATO from the truck.

Radio Remote Control. Hydr. detachable gooseneck. Central greasing system.

Airsuspension.

Powersteering 3 steering axles. Excavator bridge: 4500 x 750 mm.

Tyres: 235/75R17,5 80%.