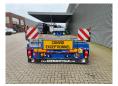

## Faymonville F-S43-1AAF 5.5 Meter Extand. Spinbed!

## Description

Faymonville F-S43-1AAF.

Year: 2018.

8-11.2 tons SAF axles.

Max weight: 42.000 - 51.600 kg. Kingpin load: 24.000 - 33.600 kg. 5.5 meter extandable spinbed.

EBS ABS ALB.

Allu boards on gooseneck.