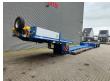

## Description

Faymonville F-S43-1AAF.

Year: 2018.

8-11.2 tons SAF axles.

Max weight: 42.000 - 51.600 kg. Kingpin load: 24.000 - 33.600 kg. 5.5 meter extandable spinbed.

EBS ABS ALB.

Allu boards on gooseneck.

Hydraulic works on NATO from the truck.

Radio Remote Control. Hydr. detachable gooseneck. Central greasing system.

Airsuspension.

Powersteering 3 steering axles. Excavator bridge: 4500 x 750 mm.

Tyres: 235/75R17,5 80%.

Dimmensions:

Neck:

L: 4080 mm.

W: 2480 mm.

H: Circa 1600 mm.

Kingpin height: 1250 mm.

Floor:

L: 7300 mm.

W: 1000 - 2550 mm.

H: 450 mm.

Thickness floor: 300 mm.

Backside: L: 4300 mm. W: 2540 mm. H: 900 mm.

2 Pieces available!

German Trailer!

ID NR: 400.

The General Terms and Conditions of Heinhuis are applicable to all adverts, offers and quotations by Heinhuis, all agreements entered into by Heinhuis and the negotiations preceding them. By any form of response you accept the applicability of the General Terms and Conditions of Heinhuis and you declare that you have taken note of these General Terms and Conditions. Our prices are export netto prices.