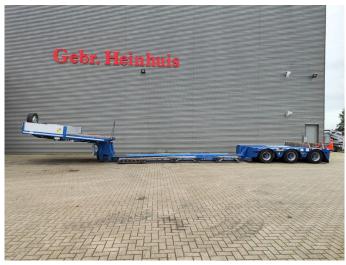

## Faymonville F-S43-1AAF 5.5 Meter Extand. Spinbed!

## Description

Faymonville F-S43-1AAF.

Year: 2018.

8-11.2 tons SAF axles.

Max weight: 42.000 - 51.600 kg. Kingpin load: 24.000 - 33.600 kg. 5.5 meter extandable spinbed.

EBS ABS ALB.

Allu boards on gooseneck.

Hydraulic works on NATO from the truck.

Radio Remote Control. Hydr. detachable gooseneck. Central greasing system.

Airsuspension.

Powersteering 3 steering axles. Excavator bridge: 4500 x 750 mm.

Tyres: 235/75R17,5 80%.

Dimmensions:

Neck:

L: 4080 mm.

W: 2480 mm.

H: Circa 1600 mm.

Kingpin height: 1250 mm.

Floor:

L: 7300 mm.

W: 1000 - 2550 mm.

H: 450 mm.

Thickness floor: 300 mm.

Backside: L: 4300 mm. W: 2540 mm. H: 900 mm.

2 Pieces available!

German Trailer!

ID NR: 400.

The General Terms and Conditions of Heinhuis are applicable to all adverts, offers and quotations by Heinhuis, all agreements entered into by Heinhuis and the negotiations preceding them. By any form of response you accept the applicability of the General Terms and Conditions of Heinhuis and you declare that you have taken note of these General Terms and Conditions. Our prices are export netto prices.