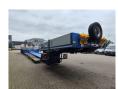

Dimmensions:

Neck:

L: 4080 mm.

W: 2480 mm.

H: Circa 1600 mm.

Kingpin height: 1250 mm.

Floor:

L: 7300 mm.

W: 1000 - 2550 mm.

H: 450 mm.

Thickness floor: 300 mm.

Backside: L: 4300 mm. W: 2540 mm. H: 900 mm.

2 Pieces available!

German Trailer!

ID NR: 400.

The General Terms and Conditions of Heinhuis are applicable to all adverts, offers and quotations by Heinhuis, all agreements entered into by Heinhuis and the negotiations preceding them. By any form of response you accept the applicability of the General Terms and Conditions of Heinhuis and you declare that you have taken note of these General Terms and Conditions. Our prices are export netto prices.