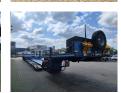

## **Description**

Faymonville F-S43-1AAF.

Year: 2018.

8-11.2 tons SAF axles.

Max weight: 42.000 - 51.600 kg. Kingpin load: 24.000 - 33.600 kg. 5.5 meter extandable spinbed.

EBS ABS ALB.

Hydraulic works on NATO from the truck.

Floor:

L: 7300 mm. W: 1000 - 2550 mm.

H: 450 mm.

Thickness floor: 300 mm.

Backside: L: 4300 mm. W: 2540 mm. H: 900 mm.

2 Pieces available!

German Trailer!

ID NR: 407.