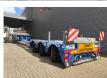

## Faymonville F-S43-1AAF 5.5 Meter Extand. Spinbed!

## **Description**

Faymonville F-S43-1AAF.

Year: 2018.

8-11.2 tons SAF axles.

Max weight: 42.000 - 51.600 kg. Kingpin load: 24.000 - 33.600 kg. 5.5 meter extandable spinbed.

EBS ABS ALB.

Hydraulic works on NATO from the truck.

Radio Remote Control. Hydr. detachable gooseneck. Central greasing system.

Airsuspension.

Powersteering 3 steering axles. Excavator bridge: 4500 x 750 mm.

Tyres: 235/75R17,5 80%.

Dimmensions:

Neck:

L: 4080 mm. W: 2480 mm. H: Circa 1600 mm. Kingpin height: 1250 mm.

Floor:

L: 7300 mm. W: 1000 - 2550 mm.

H: 450 mm.

Thickness floor: 300 mm.

Backside: L: 4300 mm. W: 2540 mm. H: 900 mm.

2 Pieces available!

German Trailer!

ID NR: 407.