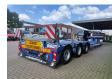

## **Description**

Faymonville F-S43-1AAF.

Year: 2018.

8-11.2 tons SAF axles.

Max weight: 42.000 - 51.600 kg. Kingpin load: 24.000 - 33.600 kg. 5.5 meter extandable spinbed.

EBS ABS ALB.

Hydraulic works on NATO from the truck.

Radio Remote Control. Hydr. detachable gooseneck. Central greasing system.

Airsuspension.

Powersteering 3 steering axles. Excavator bridge: 4500 x 750 mm.

Tyres: 235/75R17,5 80%.

Dimmensions:

Neck:

L: 4080 mm. W: 2480 mm. H: Circa 1600 mm. Kingpin height: 1250 mm.