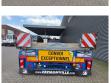

## Faymonville F-S43-1AAF 5.5 Meter Extand. Spinbed!

## **Description**

Faymonville F-S43-1AAF.

Year: 2018.

8-11.2 tons SAF axles.

Max weight: 42.000 - 51.600 kg. Kingpin load: 24.000 - 33.600 kg. 5.5 meter extandable spinbed.

EBS ABS ALB.

Hydraulic works on NATO from the truck.