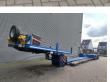

## Faymonville F-S43-1AAF 5.5 Meter Extand. Spinbed!

## **Description**

Faymonville F-S43-1AAF.

Year: 2018.

8-11.2 tons SAF axles.

Max weight: 42.000 - 51.600 kg. Kingpin load: 24.000 - 33.600 kg. 5.5 meter extandable spinbed.

EBS ABS ALB.

Hydraulic works on NATO from the truck.

Radio Remote Control. Hydr. detachable gooseneck. Central greasing system.

Airsuspension.

Powersteering 3 steering axles. Excavator bridge: 4500 x 750 mm.

Tyres: 235/75R17,5 80%.

Dimmensions:

Neck:

L: 4080 mm. W: 2480 mm. H: Circa 1600 mm. Kingpin height: 1250 mm.

Floor:

L: 7300 mm. W: 1000 - 2550 mm.

H: 450 mm.

Thickness floor: 300 mm.

Backside: L: 4300 mm. W: 2540 mm. H: 900 mm.

2 Pieces available!

German Trailer!

ID NR: 407.