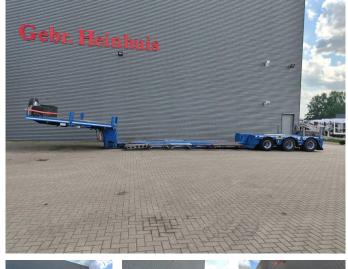

## Faymonville F-S43-1AAF 5.5 Meter Extand. Spinbed!

## **Description**

Faymonville F-S43-1AAF.

Year: 2018.

8-11.2 tons SAF axles.

Max weight: 42.000 - 51.600 kg. Kingpin load: 24.000 - 33.600 kg. 5.5 meter extandable spinbed.

EBS ABS ALB.

Hydraulic works on NATO from the truck.

Radio Remote Control. Hydr. detachable gooseneck. Central greasing system.

Airsuspension.

Powersteering 3 steering axles. Excavator bridge: 4500 x 750 mm.

Tyres: 235/75R17,5 80%.

Dimmensions:

Neck:

L: 4080 mm. W: 2480 mm. H: Circa 1600 mm. Kingpin height: 1250 mm.

Floor:

L: 7300 mm. W: 1000 - 2550 mm.

H: 450 mm.

Thickness floor: 300 mm.

Backside: L: 4300 mm. W: 2540 mm. H: 900 mm.

2 Pieces available!

German Trailer!

ID NR: 407.