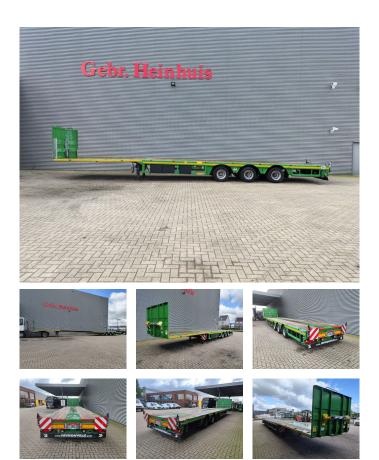

## Faymonville F-S43-1BGA Mega!

## Description

Faymonville F-S43-1BGA.

Year: 2014. 10.5 tons SAF axles. Max weight: 49.500 kg. Kingpin load: 18.000 kg. EBS ABS ALB. 7.7 Meter Extandable. Twistlocks. Mega/Lowdeck. Toolboxes. Airsuspension. 3th axle steering axle. Dimmensions floor: L: 13.500 mm. W: 2550 mm. H: Front: 1070 mm. H: Rear: 930 mm. Kingpin height: 950 mm. Tyres: 235/75R17,5 60%.