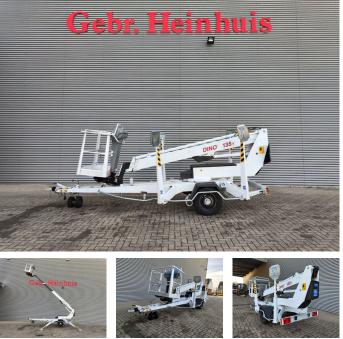

## Dinolift Dino 135T Electric!

## Description

Dino 135T.

Year: 2008. Hours: 5442. Weight: 1560 kg. CE Machine. Max capacity basket: 215 kg / 2 persons + 55 kg. Max permitted tilt: 0.3 degree. 50 Hz. Max wind speed: 12,5 m/s. Max lateral force: 400 N. 230 Volt Full electric. Moover. Max working height: 13.5 meter. Max outreach: 9.1 meter. Tyres: 195R14 80%.