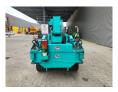

## Maeda MC 305 CRME-2

## **Description**

Maeda MC 305 CRME-2.

Year: 2009. Hours: 3557. Weight: 4040 kg. CE Machine. 15.2 KW.

4 point outriggers. Diesel + Electric. 2.95 tons hookblock.

UC: 80%.

Meix height under hook: circa 12.5 meter.

Max radius: 12.16 meter. Without radio remote.

German Machine!

ID NR: 362 C.

The General Terms and Conditions of Heinhuis are applicable to all adverts, offers and quotations by Heinhuis, all agreements entered into by Heinhuis and the negotiations preceding them. By any form of response you accept the applicability of the General Terms and Conditions of Heinhuis and you declare that you have taken note of these General Terms and Conditions. Our prices are export netto prices.