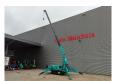

## Maeda MC 305 CRME-2

## **Description**

Maeda MC 305 CRME-2.

Year: 2009. Hours: 3557. Weight: 4040 kg. CE Machine. 15.2 KW.

4 point outriggers. Diesel + Electric. 2.95 tons hookblock.

UC: 80%.

Meix height under hook: circa 12.5 meter.

Max radius: 12.16 meter. Without radio remote.

German Machine!

ID NR: 362 C.

The General Terms and Conditions of Heinhuis are applicable to all adverts, offers and quotations by Heinhuis, all agreements entered into by Heinhuis and the negotiations preceding them. By any form of response you accept the applicability of the General Terms and Conditions of Heinhuis and you declare that you have taken note of these General Terms and Conditions. Our prices are export netto prices.