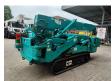

## Maeda MC 305 CRME-2

## **Description**

Maeda MC 305 CRME-2.

Year: 2009. Hours: 3557. Weight: 4040 kg. CE Machine. 15.2 KW.

4 point outriggers. Diesel + Electric. 2.95 tons hookblock.

UC: 80%.

Meix height under hook: circa 12.5 meter.

Max radius: 12.16 meter. Without radio remote.

German Machine!

ID NR: 362 C.

The General Terms and Conditions of Heinhuis are applicable to all adverts, offers and quotations by Heinhuis, all agreements entered into by Heinhuis and the negotiations preceding them. By any form of response you accept the applicability of the General Terms and Conditions of Heinhuis and you declare that you have taken note of these General Terms and Conditions. Our prices are export netto prices.