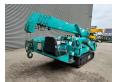

## Maeda MC 305 CRME-2

## **Description**

Maeda MC 305 CRME-2.

Year: 2009. Hours: 3557. Weight: 4040 kg. CE Machine. 15.2 KW.

4 point outriggers. Diesel + Electric. 2.95 tons hookblock.

UC: 80%.

Meix height under hook: circa 12.5 meter.

Max radius: 12.16 meter. Without radio remote.

German Machine!

ID NR: 362 C.

The General Terms and Conditions of Heinhuis are applicable to all adverts, offers and quotations by Heinhuis, all agreements entered into by Heinhuis and the negotiations preceding them. By any form of response you accept the applicability of the General Terms and Conditions of Heinhuis and you declare that you have taken note of these General Terms and Conditions. Our prices are export netto prices.