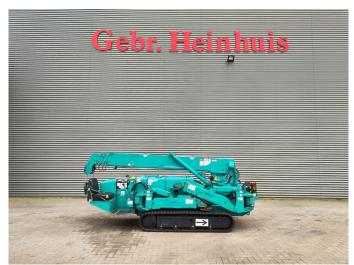

## Maeda MC 305 CRME-2

## **Description**

Maeda MC 305 CRME-2.

Year: 2009. Hours: 3557. Weight: 4040 kg. CE Machine. 15.2 KW.

4 point outriggers. Diesel + Electric. 2.95 tons hookblock.

UC: 80%.

Meix height under hook: circa 12.5 meter.

Max radius: 12.16 meter. Without radio remote.

German Machine!

ID NR: 362 C.

The General Terms and Conditions of Heinhuis are applicable to all adverts, offers and quotations by Heinhuis, all agreements entered into by Heinhuis and the negotiations preceding them. By any form of response you accept the applicability of the General Terms and Conditions of Heinhuis and you declare that you have taken note of these General Terms and Conditions. Our prices are export netto prices.