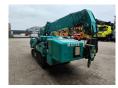

## Maeda MC 305 CRME-2

## **Description**

Maeda MC 305 CRME-2.

Year: 2009. Hours: 3557. Weight: 4040 kg. CE Machine. 15.2 KW.

4 point outriggers. Diesel + Electric. 2.95 tons hookblock.

UC: 80%.

Meix height under hook: circa 12.5 meter.

Max radius: 12.16 meter. Without radio remote.

German Machine!

ID NR: 362 C.

The General Terms and Conditions of Heinhuis are applicable to all adverts, offers and quotations by Heinhuis, all agreements entered into by Heinhuis and the negotiations preceding them. By any form of response you accept the applicability of the General Terms and Conditions of Heinhuis and you declare that you have taken note of these General Terms and Conditions. Our prices are export netto prices.