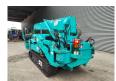

## Maeda MC 305 CRME-2

## **Description**

Maeda MC 305 CRME-2.

Year: 2009. Hours: 3557. Weight: 4040 kg. CE Machine. 15.2 KW.

4 point outriggers. Diesel + Electric. 2.95 tons hookblock.

UC: 80%.

Meix height under hook: circa 12.5 meter.

Max radius: 12.16 meter. Without radio remote.

German Machine!

ID NR: 362 C.

The General Terms and Conditions of Heinhuis are applicable to all adverts, offers and quotations by Heinhuis, all agreements entered into by Heinhuis and the negotiations preceding them. By any form of response you accept the applicability of the General Terms and Conditions of Heinhuis and you declare that you have taken note of these General Terms and Conditions. Our prices are export netto prices.