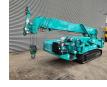

# Maeda MC 405 CRME

### Description

Maeda MC 405 CRME.

Year: 2007. Hours: 2199. Weight: 5730 kg. CE Machine. 21.8 KW. 4 point outriggers. Diesel. Jip 850 kg. 3.8 tons hookblock. UC: 70%. Meix height under hook: circa 16.0 meter. Without radio remote.

German Machine!

ID NR: 342.

The General Terms and Conditions of Heinhuis are applicable to all adverts, offers and quotations by Heinhuis, all agreements entered into by Heinhuis and the negotiations preceding them. By any form of response you accept the applicability of the General Terms and Conditions of Heinhuis and you declare that you have taken note of these General Terms and Conditions. Our prices are export netto prices.