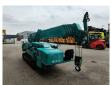

# Maeda MC 405 CRME

### Description

Maeda MC 405 CRME.

Year: 2007. Hours: 2199. Weight: 5730 kg. CE Machine. 21.8 KW. 4 point outriggers. Diesel. Jip 850 kg. 3.8 tons hookblock. UC: 70%. Meix height under hook: circa 16.0 meter. Without radio remote.

German Machine!

ID NR: 342.

The General Terms and Conditions of Heinhuis are applicable to all adverts, offers and quotations by Heinhuis, all agreements entered into by Heinhuis and the negotiations preceding them. By any form of response you accept the applicability of the General Terms and Conditions of Heinhuis and you declare that you have taken note of these General Terms and Conditions. Our prices are export netto prices.