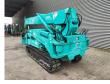

# Maeda MC 405 CRME

### Description

Maeda MC 405 CRME.

Year: 2007. Hours: 2199. Weight: 5730 kg. CE Machine. 21.8 KW. 4 point outriggers. Diesel. Jip 850 kg. 3.8 tons hookblock. UC: 70%. Meix height under hook: circa 16.0 meter. Without radio remote.

German Machine!

ID NR: 342.

The General Terms and Conditions of Heinhuis are applicable to all adverts, offers and quotations by Heinhuis, all agreements entered into by Heinhuis and the negotiations preceding them. By any form of response you accept the applicability of the General Terms and Conditions of Heinhuis and you declare that you have taken note of these General Terms and Conditions. Our prices are export netto prices.