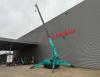

# Maeda MC 405 CRME

### Description

Maeda MC 405 CRME.

Year: 2007. Hours: 2199. Weight: 5730 kg. CE Machine. 21.8 KW. 4 point outriggers. Diesel. Jip 850 kg. 3.8 tons hookblock. UC: 70%. Meix height under hook: circa 16.0 meter. Without radio remote.

German Machine!

ID NR: 342.

The General Terms and Conditions of Heinhuis are applicable to all adverts, offers and quotations by Heinhuis, all agreements entered into by Heinhuis and the negotiations preceding them. By any form of response you accept the applicability of the General Terms and Conditions of Heinhuis and you declare that you have taken note of these General Terms and Conditions. Our prices are export netto prices.