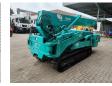

# Maeda MC 405 CRME

### Description

Maeda MC 405 CRME.

Year: 2007. Hours: 2199. Weight: 5730 kg. CE Machine. 21.8 KW. 4 point outriggers. Diesel. Jip 850 kg. 3.8 tons hookblock. UC: 70%. Meix height under hook: circa 16.0 meter. Without radio remote.

German Machine!

ID NR: 342.

The General Terms and Conditions of Heinhuis are applicable to all adverts, offers and quotations by Heinhuis, all agreements entered into by Heinhuis and the negotiations preceding them. By any form of response you accept the applicability of the General Terms and Conditions of Heinhuis and you declare that you have taken note of these General Terms and Conditions. Our prices are export netto prices.