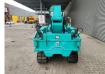

# Maeda MC 405 CRME

### Description

Maeda MC 405 CRME.

Year: 2007. Hours: 2199. Weight: 5730 kg. CE Machine. 21.8 KW. 4 point outriggers. Diesel. Jip 850 kg. 3.8 tons hookblock. UC: 70%. Meix height under hook: circa 16.0 meter. Without radio remote.

German Machine!

ID NR: 342.

The General Terms and Conditions of Heinhuis are applicable to all adverts, offers and quotations by Heinhuis, all agreements entered into by Heinhuis and the negotiations preceding them. By any form of response you accept the applicability of the General Terms and Conditions of Heinhuis and you declare that you have taken note of these General Terms and Conditions. Our prices are export netto prices.