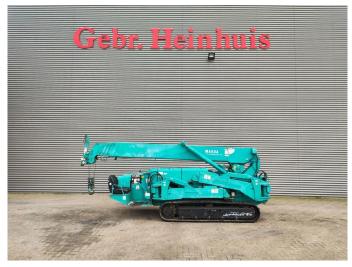

# Maeda MC 405 CRME

### Description

Maeda MC 405 CRME.

Year: 2007. Hours: 2199. Weight: 5730 kg. CE Machine. 21.8 KW. 4 point outriggers. Diesel. Jip 850 kg. 3.8 tons hookblock. UC: 70%. Meix height under hook: circa 16.0 meter. Without radio remote.

German Machine!

ID NR: 342.

The General Terms and Conditions of Heinhuis are applicable to all adverts, offers and quotations by Heinhuis, all agreements entered into by Heinhuis and the negotiations preceding them. By any form of response you accept the applicability of the General Terms and Conditions of Heinhuis and you declare that you have taken note of these General Terms and Conditions. Our prices are export netto prices.