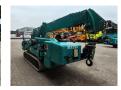

## Maeda MC 305 CRME-2

## **Description**

Maeda MC 305 CRME-2.

Year: 2008. Hours: 4723. Weight: 4040 kg. CE Machine. 15.2 KW.

4 point outriggers. Diesel + Electric. 3.8 tons hookblock. Non marking tracks.

UC: 80%.

Meix height under hook: circa 12.5 meter.

Max radius: 12.16 meter. Without radio remote.

German Machine!

ID NR: 392.

The General Terms and Conditions of Heinhuis are applicable to all adverts, offers and quotations by Heinhuis, all agreements entered into by Heinhuis and the negotiations preceding them. By any form of response you accept the applicability of the General Terms and Conditions of Heinhuis and you declare that you have taken note of these General Terms and Conditions. Our prices are export netto prices.