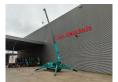

## Maeda MC 305 CRME-2

## **Description**

Maeda MC 305 CRME-2.

Year: 2008. Hours: 4723. Weight: 4040 kg. CE Machine. 15.2 KW.

4 point outriggers. Diesel + Electric. 3.8 tons hookblock. Non marking tracks.

UC: 80%.

Meix height under hook: circa 12.5 meter.

Max radius: 12.16 meter. Without radio remote.

German Machine!

ID NR: 392.

The General Terms and Conditions of Heinhuis are applicable to all adverts, offers and quotations by Heinhuis, all agreements entered into by Heinhuis and the negotiations preceding them. By any form of response you accept the applicability of the General Terms and Conditions of Heinhuis and you declare that you have taken note of these General Terms and Conditions. Our prices are export netto prices.