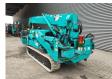

## Maeda MC 305 CRME-2

## **Description**

Maeda MC 305 CRME-2.

Year: 2008. Hours: 4723. Weight: 4040 kg. CE Machine. 15.2 KW.

4 point outriggers. Diesel + Electric. 3.8 tons hookblock. Non marking tracks.

UC: 80%.

Meix height under hook: circa 12.5 meter.

Max radius: 12.16 meter. Without radio remote.

German Machine!

ID NR: 392.

The General Terms and Conditions of Heinhuis are applicable to all adverts, offers and quotations by Heinhuis, all agreements entered into by Heinhuis and the negotiations preceding them. By any form of response you accept the applicability of the General Terms and Conditions of Heinhuis and you declare that you have taken note of these General Terms and Conditions. Our prices are export netto prices.