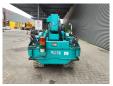

## Maeda MC 305 CRME-2

## **Description**

Maeda MC 305 CRME-2.

Year: 2008. Hours: 4723. Weight: 4040 kg. CE Machine. 15.2 KW.

4 point outriggers. Diesel + Electric. 3.8 tons hookblock. Non marking tracks.

UC: 80%.

Meix height under hook: circa 12.5 meter.

Max radius: 12.16 meter. Without radio remote.

German Machine!

ID NR: 392.

The General Terms and Conditions of Heinhuis are applicable to all adverts, offers and quotations by Heinhuis, all agreements entered into by Heinhuis and the negotiations preceding them. By any form of response you accept the applicability of the General Terms and Conditions of Heinhuis and you declare that you have taken note of these General Terms and Conditions. Our prices are export netto prices.