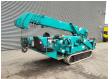

## Maeda MC 305 CRME-2

## **Description**

Maeda MC 305 CRME-2.

Year: 2008. Hours: 4723. Weight: 4040 kg. CE Machine. 15.2 KW.

4 point outriggers. Diesel + Electric. 3.8 tons hookblock. Non marking tracks.

UC: 80%.

Meix height under hook: circa 12.5 meter.

Max radius: 12.16 meter. Without radio remote.

German Machine!

ID NR: 392.

The General Terms and Conditions of Heinhuis are applicable to all adverts, offers and quotations by Heinhuis, all agreements entered into by Heinhuis and the negotiations preceding them. By any form of response you accept the applicability of the General Terms and Conditions of Heinhuis and you declare that you have taken note of these General Terms and Conditions. Our prices are export netto prices.