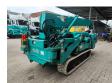

## Maeda MC 305 CRME-2

## **Description**

Maeda MC 305 CRME-2.

Year: 2008. Hours: 4723. Weight: 4040 kg. CE Machine. 15.2 KW.

4 point outriggers. Diesel + Electric. 3.8 tons hookblock. Non marking tracks.

UC: 80%.

Meix height under hook: circa 12.5 meter.

Max radius: 12.16 meter. Without radio remote.

German Machine!

ID NR: 392.

The General Terms and Conditions of Heinhuis are applicable to all adverts, offers and quotations by Heinhuis, all agreements entered into by Heinhuis and the negotiations preceding them. By any form of response you accept the applicability of the General Terms and Conditions of Heinhuis and you declare that you have taken note of these General Terms and Conditions. Our prices are export netto prices.