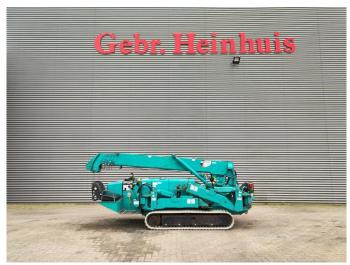

## Maeda MC 305 CRME-2

## **Description**

Maeda MC 305 CRME-2.

Year: 2008. Hours: 4723. Weight: 4040 kg. CE Machine. 15.2 KW.

4 point outriggers. Diesel + Electric. 3.8 tons hookblock. Non marking tracks.

UC: 80%.

Meix height under hook: circa 12.5 meter.

Max radius: 12.16 meter. Without radio remote.

German Machine!

ID NR: 392.

The General Terms and Conditions of Heinhuis are applicable to all adverts, offers and quotations by Heinhuis, all agreements entered into by Heinhuis and the negotiations preceding them. By any form of response you accept the applicability of the General Terms and Conditions of Heinhuis and you declare that you have taken note of these General Terms and Conditions. Our prices are export netto prices.