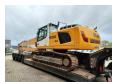

## **Liebherr** R936 LC 21 Meter Long Reach 3D Trimble GCS 900 GPS Laser!

## **Description**

Liebherr R936LC.

Year: 2016.
Hours: 6881.
Weight: 34.800 kg.
CE Machine.
170 KW.
5.2 KMH.
Camera.
Airconditioning.
Radio CD.
Pads: 600 mm.

3th and 4th hydr. function.

1 hydr. bucket.

Central greasing system.

Sprockets: 80%.

UC: 80%.

Boom: 11.500 mm. Stick: 8800 mm. Max range: 21 meter.

3D Trimble GCS 900 GPS Laser!

German Machine!

ID NR: 110.

The General Terms and Conditions of Heinhuis are applicable to all adverts, offers and quotations by Heinhuis, all agreements entered into by Heinhuis and the negotiations preceding them. By any form of response you accept the applicability of the General Terms and Conditions of Heinhuis and you declare that you have taken note of these General Terms and Conditions. Our prices are export netto prices.