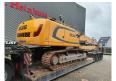

## **Liebherr** R936 LC 21 Meter Long Reach 3D Trimble GCS 900 GPS Laser!

## **Description**

Liebherr R936LC.

Year: 2016.
Hours: 6881.
Weight: 34.800 kg.
CE Machine.
170 KW.
5.2 KMH.
Camera.
Airconditioning.
Radio CD.
Pads: 600 mm.

3th and 4th hydr. function.

1 hydr. bucket.

Central greasing system.

Sprockets: 80%.

UC: 80%.

Boom: 11.500 mm. Stick: 8800 mm. Max range: 21 meter.

3D Trimble GCS 900 GPS Laser!

German Machine!

ID NR: 110.

The General Terms and Conditions of Heinhuis are applicable to all adverts, offers and quotations by Heinhuis, all agreements entered into by Heinhuis and the negotiations preceding them. By any form of response you accept the applicability of the General Terms and Conditions of Heinhuis and you declare that you have taken note of these General Terms and Conditions. Our prices are export netto prices.