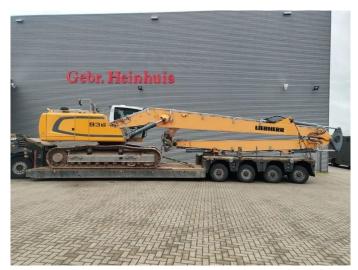

## **Liebherr** R936 LC 21 Meter Long Reach 3D Trimble GCS 900 GPS Laser!

## **Description**

Liebherr R936LC.

Year: 2016.
Hours: 6881.
Weight: 34.800 kg.
CE Machine.
170 KW.
5.2 KMH.
Camera.
Airconditioning.
Radio CD.
Pads: 600 mm.

3th and 4th hydr. function.

1 hydr. bucket.

Central greasing system.

Sprockets: 80%.

UC: 80%.

Boom: 11.500 mm. Stick: 8800 mm. Max range: 21 meter.

3D Trimble GCS 900 GPS Laser!

German Machine!

ID NR: 110.

The General Terms and Conditions of Heinhuis are applicable to all adverts, offers and quotations by Heinhuis, all agreements entered into by Heinhuis and the negotiations preceding them. By any form of response you accept the applicability of the General Terms and Conditions of Heinhuis and you declare that you have taken note of these General Terms and Conditions. Our prices are export netto prices.