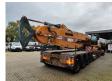

## **Liebherr** R936 LC 21 Meter Long Reach 3D Trimble GCS 900 GPS Laser!

## **Description**

Liebherr R936LC.

Year: 2016.
Hours: 6881.
Weight: 34.800 kg.
CE Machine.
170 KW.
5.2 KMH.
Camera.
Airconditioning.
Radio CD.
Pads: 600 mm.

3th and 4th hydr. function.

1 hydr. bucket.

Central greasing system.

Sprockets: 80%.

UC: 80%.

Boom: 11.500 mm. Stick: 8800 mm. Max range: 21 meter.

3D Trimble GCS 900 GPS Laser!

German Machine!

ID NR: 110.

The General Terms and Conditions of Heinhuis are applicable to all adverts, offers and quotations by Heinhuis, all agreements entered into by Heinhuis and the negotiations preceding them. By any form of response you accept the applicability of the General Terms and Conditions of Heinhuis and you declare that you have taken note of these General Terms and Conditions. Our prices are export netto prices.