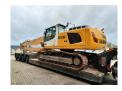

## **Liebherr** R936 LC 21 Meter Long Reach 3D Trimble GCS 900 GPS Laser!

## **Description**

Liebherr R936LC.

Year: 2016.
Hours: 6881.
Weight: 34.800 kg.
CE Machine.
170 KW.
5.2 KMH.
Camera.
Airconditioning.
Radio CD.
Pads: 600 mm.

3th and 4th hydr. function.

1 hydr. bucket.

Central greasing system.

Sprockets: 80%.

UC: 80%.

Boom: 11.500 mm. Stick: 8800 mm. Max range: 21 meter.

3D Trimble GCS 900 GPS Laser!

German Machine!

ID NR: 110.

The General Terms and Conditions of Heinhuis are applicable to all adverts, offers and quotations by Heinhuis, all agreements entered into by Heinhuis and the negotiations preceding them. By any form of response you accept the applicability of the General Terms and Conditions of Heinhuis and you declare that you have taken note of these General Terms and Conditions. Our prices are export netto prices.