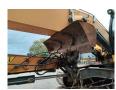

## **Description**

Liebherr R936LC.

Year: 2016.
Hours: 6881.
Weight: 34.800 kg.
CE Machine.
170 KW.
5.2 KMH.
Camera.
Airconditioning.
Radio CD.
Pads: 600 mm.

3th and 4th hydr. function.

1 hydr. bucket.

Central greasing system.

Sprockets: 80%.

UC: 80%.

Boom: 11.500 mm. Stick: 8800 mm. Max range: 21 meter.

3D Trimble GCS 900 GPS Laser!

German Machine!

ID NR: 110.

The General Terms and Conditions of Heinhuis are applicable to all adverts, offers and quotations by Heinhuis, all agreements entered into by Heinhuis and the negotiations preceding them. By any form of response you accept the applicability of the General Terms and Conditions of Heinhuis and you declare that you have taken note of these General Terms and Conditions. Our prices are export netto prices.