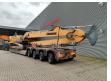

## **Liebherr** R936 LC 21 Meter Long Reach 3D Trimble GCS 900 GPS Laser!

## **Description**

Liebherr R936LC.

Year: 2016.
Hours: 6881.
Weight: 34.800 kg.
CE Machine.
170 KW.
5.2 KMH.
Camera.
Airconditioning.
Radio CD.
Pads: 600 mm.

3th and 4th hydr. function.

1 hydr. bucket.

Central greasing system.

Sprockets: 80%.

UC: 80%.

Boom: 11.500 mm. Stick: 8800 mm. Max range: 21 meter.

3D Trimble GCS 900 GPS Laser!

German Machine!

ID NR: 110.

The General Terms and Conditions of Heinhuis are applicable to all adverts, offers and quotations by Heinhuis, all agreements entered into by Heinhuis and the negotiations preceding them. By any form of response you accept the applicability of the General Terms and Conditions of Heinhuis and you declare that you have taken note of these General Terms and Conditions. Our prices are export netto prices.