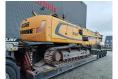

## **Liebherr** R936 LC 21 Meter Long Reach 3D Trimble GCS 900 GPS Laser!

## **Description**

Liebherr R936LC.

Year: 2015.
Hours: 9040.
Weight: 34.400 kg.
CE Machine.
160 KW.
5.2 KMH.
Camera.
Airconditioning.
Radio CD.
Pads: 600 mm.

3th and 4th hydr. function.

1 hydr. bucket.

Central greasing system.

Sprockets: 70%.

UC: 80%.

Boom: 11.500 mm. Stick: 8800 mm. Max range: 21 meter.

3D Trimble GCS 900 GPS Laser!

German Machine!

ID NR: 117.

The General Terms and Conditions of Heinhuis are applicable to all adverts, offers and quotations by Heinhuis, all agreements entered into by Heinhuis and the negotiations preceding them. By any form of response you accept the applicability of the General Terms and Conditions of Heinhuis and you declare that you have taken note of these General Terms and Conditions. Our prices are export netto prices.