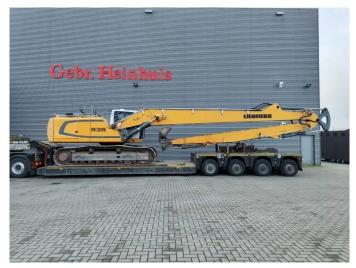

## **Liebherr** R936 LC 21 Meter Long Reach 3D Trimble GCS 900 GPS Laser!

## **Description**

Liebherr R936LC.

Year: 2015.
Hours: 9040.
Weight: 34.400 kg.
CE Machine.
160 KW.
5.2 KMH.
Camera.
Airconditioning.
Radio CD.
Pads: 600 mm.

3th and 4th hydr. function.

1 hydr. bucket.

Central greasing system.

Sprockets: 70%.

UC: 80%.

Boom: 11.500 mm. Stick: 8800 mm. Max range: 21 meter.

3D Trimble GCS 900 GPS Laser!

German Machine!

ID NR: 117.

The General Terms and Conditions of Heinhuis are applicable to all adverts, offers and quotations by Heinhuis, all agreements entered into by Heinhuis and the negotiations preceding them. By any form of response you accept the applicability of the General Terms and Conditions of Heinhuis and you declare that you have taken note of these General Terms and Conditions. Our prices are export netto prices.