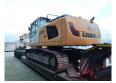

## **Liebherr** R936 LC 21 Meter Long Reach 3D Trimble GCS 900 GPS Laser!

## **Description**

Liebherr R936LC.

Year: 2015.
Hours: 9040.
Weight: 34.400 kg.
CE Machine.
160 KW.
5.2 KMH.
Camera.
Airconditioning.
Radio CD.
Pads: 600 mm.

3th and 4th hydr. function.

1 hydr. bucket.

Central greasing system.

Sprockets: 70%.

UC: 80%.

Boom: 11.500 mm. Stick: 8800 mm. Max range: 21 meter.

3D Trimble GCS 900 GPS Laser!

German Machine!

ID NR: 117.

The General Terms and Conditions of Heinhuis are applicable to all adverts, offers and quotations by Heinhuis, all agreements entered into by Heinhuis and the negotiations preceding them. By any form of response you accept the applicability of the General Terms and Conditions of Heinhuis and you declare that you have taken note of these General Terms and Conditions. Our prices are export netto prices.