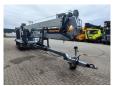

# Paus PTK 31

### Description

Paus PTK 31.

Year: 2012. Hours: 1395. Weight: 3480 kg. Max weight: 3500 kg. Axle load: 1: 1750 kg. 2: 1750 kg. Alko axles. Moover. 4 point outriggers. Diesel. Radio Remote Control. Max capacity: 1200 - 1600 kg. Max height: 31 meter. Max radius: 24.5 meter. Tyres: 195R14 80%.