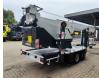

# Paus PTK 31

### Description

Paus PTK 31.

Year: 2012. Hours: 1395. Weight: 3480 kg. Max weight: 3500 kg. Axle load: 1: 1750 kg. 2: 1750 kg. Alko axles. Moover. 4 point outriggers. Diesel. Radio Remote Control. Max capacity: 1200 - 1600 kg. Max height: 31 meter. Max radius: 24.5 meter. Tyres: 195R14 80%.