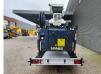

# Paus PTK 31

### Description

Paus PTK 31.

Year: 2012. Hours: 1395. Weight: 3480 kg. Max weight: 3500 kg. Axle load: 1: 1750 kg. 2: 1750 kg. Alko axles. Moover. 4 point outriggers. Diesel. Radio Remote Control. Max capacity: 1200 - 1600 kg. Max height: 31 meter. Max radius: 24.5 meter. Tyres: 195R14 80%.