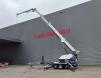

# Paus PTK 31

### Description

Paus PTK 31.

Year: 2012. Hours: 1395. Weight: 3480 kg. Max weight: 3500 kg. Axle load: 1: 1750 kg. 2: 1750 kg. Alko axles. Moover. 4 point outriggers. Diesel. Radio Remote Control. Max capacity: 1200 - 1600 kg. Max height: 31 meter. Max radius: 24.5 meter. Tyres: 195R14 80%.