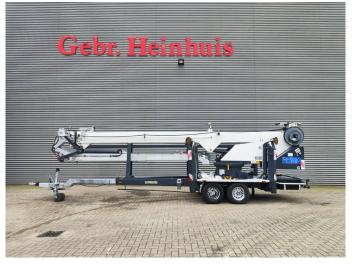

# Paus PTK 31

### Description

Paus PTK 31.

Year: 2012. Hours: 1395. Weight: 3480 kg. Max weight: 3500 kg. Axle load: 1: 1750 kg. 2: 1750 kg. Alko axles. Moover. 4 point outriggers. Diesel. Radio Remote Control. Max capacity: 1200 - 1600 kg. Max height: 31 meter. Max radius: 24.5 meter. Tyres: 195R14 80%.