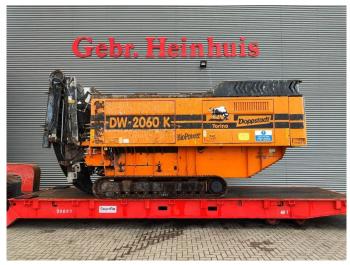

## Doppstadt DW 2060 K Magnetbelt Radio Remote Topcondition!

## **Description**

Doppstadt DW 2060K.

Year: 2012. Hours: 2143. Weight: 19.500 kg. CE Machine. Magnetbelt. 2 way convenyor. Pads: 400 mm. UC: 80%.

Radio Remote Control.

ID NR: 240.

The General Terms and Conditions of Heinhuis are applicable to all adverts, offers and quotations by Heinhuis, all agreements entered into by Heinhuis and the negotiations preceding them. By any form of response you accept the applicability of the General Terms and Conditions of Heinhuis and you declare that you have taken note of these General Terms and Conditions. Our prices are export netto prices.