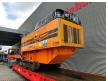

## Doppstadt DW 2060 K Magnetbelt Radio Remote Topcondition!

## **Description**

Doppstadt DW 2060K.

Year: 2012. Hours: 2143. Weight: 19.500 kg. CE Machine. Magnetbelt. 2 way convenyor. Pads: 400 mm. UC: 80%.

Radio Remote Control.

ID NR: 240.

The General Terms and Conditions of Heinhuis are applicable to all adverts, offers and quotations by Heinhuis, all agreements entered into by Heinhuis and the negotiations preceding them. By any form of response you accept the applicability of the General Terms and Conditions of Heinhuis and you declare that you have taken note of these General Terms and Conditions. Our prices are export netto prices.