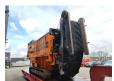

## Doppstadt DW 2060 K Magnetbelt Radio Remote Topcondition!

## **Description**

Doppstadt DW 2060K.

Year: 2012. Hours: 2143. Weight: 19.500 kg. CE Machine. Magnetbelt. 2 way convenyor. Pads: 400 mm. UC: 80%.

Radio Remote Control.

ID NR: 240.

The General Terms and Conditions of Heinhuis are applicable to all adverts, offers and quotations by Heinhuis, all agreements entered into by Heinhuis and the negotiations preceding them. By any form of response you accept the applicability of the General Terms and Conditions of Heinhuis and you declare that you have taken note of these General Terms and Conditions. Our prices are export netto prices.