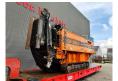

## Doppstadt DW 2060 K Magnetbelt Radio Remote Topcondition!

## **Description**

Doppstadt DW 2060K.

Year: 2012. Hours: 2143. Weight: 19.500 kg. CE Machine. Magnetbelt. 2 way convenyor. Pads: 400 mm. UC: 80%.

Radio Remote Control.

ID NR: 240.

The General Terms and Conditions of Heinhuis are applicable to all adverts, offers and quotations by Heinhuis, all agreements entered into by Heinhuis and the negotiations preceding them. By any form of response you accept the applicability of the General Terms and Conditions of Heinhuis and you declare that you have taken note of these General Terms and Conditions. Our prices are export netto prices.