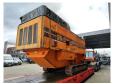

## Doppstadt DW 2060 K Magnetbelt Radio Remote Topcondition!

## **Description**

Doppstadt DW 2060K.

Year: 2012. Hours: 2143. Weight: 19.500 kg. CE Machine. Magnetbelt. 2 way convenyor. Pads: 400 mm. UC: 80%.

Radio Remote Control.

ID NR: 240.

The General Terms and Conditions of Heinhuis are applicable to all adverts, offers and quotations by Heinhuis, all agreements entered into by Heinhuis and the negotiations preceding them. By any form of response you accept the applicability of the General Terms and Conditions of Heinhuis and you declare that you have taken note of these General Terms and Conditions. Our prices are export netto prices.