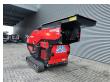

## Red Rhino 5000 Plus

## **Description**

Red Rhino 5000 Plus.

Year: 2021. Hours: 1619. Weight: 3050 kg. CE Machine. Radio Remote. 500x250 mm.

Average Product size from 20 mm to 100 mm.

Kubota 25 HP 4 cilinder engine.

Dimmensions machine:

L: 5600 mm. W: 1665 mm. H: 2080 mm.

ID NR: 172.

The General Terms and Conditions of Heinhuis are applicable to all adverts, offers and quotations by Heinhuis, all agreements entered into by Heinhuis and the negotiations preceding them. By any form of response you accept the applicability of the General Terms and Conditions of Heinhuis and you declare that you have taken note of these General Terms and Conditions. Our prices are export netto prices.