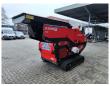

## **Description**

Red Rhino 5000 Plus.

Year: 2021. Hours: 1619. Weight: 3050 kg. CE Machine. Radio Remote. 500x250 mm.

Average Product size from 20 mm to 100 mm.

Kubota 25 HP 4 cilinder engine.

Dimmensions machine:

L: 5600 mm. W: 1665 mm. H: 2080 mm.

ID NR: 172.

The General Terms and Conditions of Heinhuis are applicable to all adverts, offers and quotations by Heinhuis, all agreements entered into by Heinhuis and the negotiations preceding them. By any form of response you accept the applicability of the General Terms and Conditions of Heinhuis and you declare that you have taken note of these General Terms and Conditions. Our prices are export netto prices.