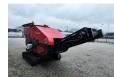

## **Description**

Red Rhino 5000 Plus.

Year: 2021. Hours: 1619. Weight: 3050 kg. CE Machine. Radio Remote. 500x250 mm.

Average Product size from 20 mm to 100 mm.

Kubota 25 HP 4 cilinder engine.

Dimmensions machine:

L: 5600 mm. W: 1665 mm. H: 2080 mm.

ID NR: 172.

The General Terms and Conditions of Heinhuis are applicable to all adverts, offers and quotations by Heinhuis, all agreements entered into by Heinhuis and the negotiations preceding them. By any form of response you accept the applicability of the General Terms and Conditions of Heinhuis and you declare that you have taken note of these General Terms and Conditions. Our prices are export netto prices.