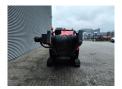

## **Description**

Red Rhino 5000 Plus.

Year: 2021. Hours: 1619. Weight: 3050 kg. CE Machine. Radio Remote. 500x250 mm.

Average Product size from 20 mm to 100 mm.

Kubota 25 HP 4 cilinder engine.

Dimmensions machine:

L: 5600 mm. W: 1665 mm. H: 2080 mm.

ID NR: 172.

The General Terms and Conditions of Heinhuis are applicable to all adverts, offers and quotations by Heinhuis, all agreements entered into by Heinhuis and the negotiations preceding them. By any form of response you accept the applicability of the General Terms and Conditions of Heinhuis and you declare that you have taken note of these General Terms and Conditions. Our prices are export netto prices.