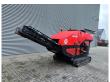

## Red Rhino 5000 Plus

## **Description**

Red Rhino 5000 Plus.

Year: 2021. Hours: 1619. Weight: 3050 kg. CE Machine. Radio Remote. 500x250 mm.

Average Product size from 20 mm to 100 mm.

Kubota 25 HP 4 cilinder engine.

Dimmensions machine:

L: 5600 mm. W: 1665 mm. H: 2080 mm.

ID NR: 172.

The General Terms and Conditions of Heinhuis are applicable to all adverts, offers and quotations by Heinhuis, all agreements entered into by Heinhuis and the negotiations preceding them. By any form of response you accept the applicability of the General Terms and Conditions of Heinhuis and you declare that you have taken note of these General Terms and Conditions. Our prices are export netto prices.