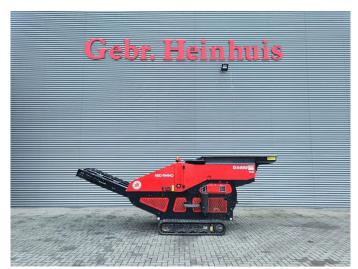

## Red Rhino 5000 Plus

## **Description**

Red Rhino 5000 Plus.

Year: 2021. Hours: 1619. Weight: 3050 kg. CE Machine. Radio Remote. 500x250 mm.

Average Product size from 20 mm to 100 mm.

Kubota 25 HP 4 cilinder engine.

Dimmensions machine:

L: 5600 mm. W: 1665 mm. H: 2080 mm.

ID NR: 172.

The General Terms and Conditions of Heinhuis are applicable to all adverts, offers and quotations by Heinhuis, all agreements entered into by Heinhuis and the negotiations preceding them. By any form of response you accept the applicability of the General Terms and Conditions of Heinhuis and you declare that you have taken note of these General Terms and Conditions. Our prices are export netto prices.