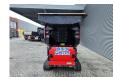

## Red Rhino 5000 Plus

## **Description**

Red Rhino 5000 Plus.

Year: 2021. Hours: 1619. Weight: 3050 kg. CE Machine. Radio Remote. 500x250 mm.

Average Product size from 20 mm to 100 mm.

Kubota 25 HP 4 cilinder engine.

Dimmensions machine:

L: 5600 mm. W: 1665 mm. H: 2080 mm.

ID NR: 172.

The General Terms and Conditions of Heinhuis are applicable to all adverts, offers and quotations by Heinhuis, all agreements entered into by Heinhuis and the negotiations preceding them. By any form of response you accept the applicability of the General Terms and Conditions of Heinhuis and you declare that you have taken note of these General Terms and Conditions. Our prices are export netto prices.