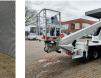

## Nissan Cabstar 35.12 NT400 Ruthmann TB 270 2 Pieces!

## Description

Nissan Cabstar 35.12 NT400.

Year: 2015. Milage: 33.704 km. Manual gearbox 5 gears. Max weight: 3500 kg. Axle load: 1: 1750 kg. 2: 2200 kg. 3 Persons. Intergrated Radio CD. Electrical operated windows and mirrors. Tyres: 195/70R15 80%. Ruthmann TB 270. Year: 2015. Max capacity basket: 230 kg / 2 persons + 70 kg. Max lateral force: 400 N. Max wind speed: 12,5 m/s. Max permitted tilt: 5 degree. 4 point outriggers. Rotated basket. Electrical function in basket. Max working height: 27 meter.