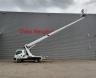

## Nissan Cabstar 35.12 NT400 Ruthmann TB 270 2 Pieces!

## Description

Nissan Cabstar 35.12 NT400.

Year: 2015. Milage: 33.704 km. Manual gearbox 5 gears. Max weight: 3500 kg. Axle load: 1: 1750 kg. 2: 2200 kg. 3 Persons. Intergrated Radio CD. Electrical operated windows and mirrors. Tyres: 195/70R15 80%. Ruthmann TB 270. Year: 2015. Max capacity basket: 230 kg / 2 persons + 70 kg. Max lateral force: 400 N. Max wind speed: 12,5 m/s. Max permitted tilt: 5 degree. 4 point outriggers. Rotated basket. Electrical function in basket. Max working height: 27 meter.