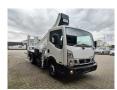

## Nissan Cabstar 35.12 NT400 Ruthmann TB 270 2 Pieces!

## Description

Nissan Cabstar 35.12 NT400.

Year: 2015. Milage: 33.704 km. Manual gearbox 5 gears. Max weight: 3500 kg. Axle load: 1: 1750 kg. 2: 2200 kg. 3 Persons. Intergrated Radio CD. Electrical operated windows and mirrors. Tyres: 195/70R15 80%. Ruthmann TB 270. Year: 2015. Max capacity basket: 230 kg / 2 persons + 70 kg. Max lateral force: 400 N. Max wind speed: 12,5 m/s. Max permitted tilt: 5 degree. 4 point outriggers. Rotated basket. Electrical function in basket. Max working height: 27 meter.