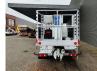

## Nissan Cabstar 35.12 NT400 Ruthmann TB 270 2 Pieces!

## Description

Nissan Cabstar 35.12 NT400.

Year: 2015. Milage: 33.704 km. Manual gearbox 5 gears. Max weight: 3500 kg. Axle load: 1: 1750 kg. 2: 2200 kg. 3 Persons. Intergrated Radio CD. Electrical operated windows and mirrors. Tyres: 195/70R15 80%. Ruthmann TB 270. Year: 2015. Max capacity basket: 230 kg / 2 persons + 70 kg. Max lateral force: 400 N. Max wind speed: 12,5 m/s. Max permitted tilt: 5 degree. 4 point outriggers. Rotated basket. Electrical function in basket. Max working height: 27 meter.