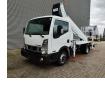

## Nissan Cabstar 35.12 NT400 Ruthmann TB 270 2 Pieces!

## Description

Nissan Cabstar 35.12 NT400.

Year: 2015. Milage: 33.704 km. Manual gearbox 5 gears. Max weight: 3500 kg. Axle load: 1: 1750 kg. 2: 2200 kg. 3 Persons. Intergrated Radio CD. Electrical operated windows and mirrors. Tyres: 195/70R15 80%. Ruthmann TB 270. Year: 2015. Max capacity basket: 230 kg / 2 persons + 70 kg. Max lateral force: 400 N. Max wind speed: 12,5 m/s. Max permitted tilt: 5 degree. 4 point outriggers. Rotated basket. Electrical function in basket. Max working height: 27 meter.