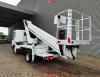

## Nissan Cabstar 35.12 NT400 Ruthmann TB 270 2 Pieces!

## Description

Nissan Cabstar 35.12 NT400.

Year: 2015. Milage: 33.704 km. Manual gearbox 5 gears. Max weight: 3500 kg. Axle load: 1: 1750 kg. 2: 2200 kg. 3 Persons. Intergrated Radio CD. Electrical operated windows and mirrors. Tyres: 195/70R15 80%. Ruthmann TB 270. Year: 2015. Max capacity basket: 230 kg / 2 persons + 70 kg. Max lateral force: 400 N. Max wind speed: 12,5 m/s. Max permitted tilt: 5 degree. 4 point outriggers. Rotated basket. Electrical function in basket. Max working height: 27 meter.