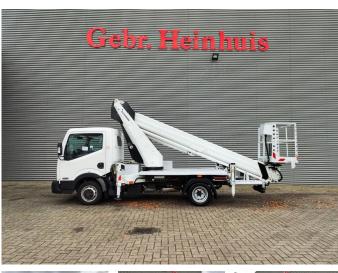

## Nissan Cabstar 35.12 NT400 Ruthmann TB 270 2 Pieces!

## Description

Nissan Cabstar 35.12 NT400.

Year: 2015. Milage: 33.704 km. Manual gearbox 5 gears. Max weight: 3500 kg. Axle load: 1: 1750 kg. 2: 2200 kg. 3 Persons. Intergrated Radio CD. Electrical operated windows and mirrors. Tyres: 195/70R15 80%. Ruthmann TB 270. Year: 2015. Max capacity basket: 230 kg / 2 persons + 70 kg. Max lateral force: 400 N. Max wind speed: 12,5 m/s. Max permitted tilt: 5 degree. 4 point outriggers. Rotated basket. Electrical function in basket. Max working height: 27 meter.