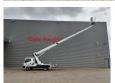

## Ruthmann TB 270 Nissan Cabstar 35.12 NT400 2 Pieces!

Tyres: 195/70R15 80%. Ruthmann TB 270.

Year: 2015.

Max capacity basket: 230 kg / 2 persons + 70 kg.

Max lateral force: 400 N. Max wind speed: 12,5 m/s. Max permitted tilt: 5 degree.

4 point outriggers. Rotated basket.

Electrical function in basket. Max working height: 27 meter.

2 pieces!

ID NR: 651.

The General Terms and Conditions of Heinhuis are applicable to all adverts, offers and quotations by Heinhuis, all agreements entered into by Heinhuis and the negotiations preceding them. By any form of response you accept the applicability of the General Terms and Conditions of Heinhuis and you declare that you have taken note of these General Terms and Conditions. Our prices are export netto prices.