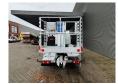

## Ruthmann TB 270 Nissan Cabstar 35.12 NT400 2 Pieces!

Tyres: 195/70R15 80%. Ruthmann TB 270.

Year: 2015.

Max capacity basket: 230 kg / 2 persons + 70 kg.

Max lateral force: 400 N. Max wind speed: 12,5 m/s. Max permitted tilt: 5 degree.

4 point outriggers. Rotated basket.

Electrical function in basket. Max working height: 27 meter.

2 pieces!

ID NR: 651.

The General Terms and Conditions of Heinhuis are applicable to all adverts, offers and quotations by Heinhuis, all agreements entered into by Heinhuis and the negotiations preceding them. By any form of response you accept the applicability of the General Terms and Conditions of Heinhuis and you declare that you have taken note of these General Terms and Conditions. Our prices are export netto prices.