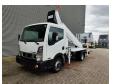

## Ruthmann TB 270 Nissan Cabstar 35.12 NT400 2 Pieces!

## **Description**

Nissan Cabstar 35.12 NT400.

Year: 2015. Milage: 33.704 km. Manual gearbox 5 gears. Max weight: 3500 kg.

Axle load: 1: 1750 kg. 2: 2200 kg. 3 Persons.

Intergrated Radio CD.

Electrical operated windows and mirrors.

Tyres: 195/70R15 80%. Ruthmann TB 270.

Year: 2015.

Max capacity basket: 230 kg / 2 persons + 70 kg.

Max lateral force: 400 N. Max wind speed: 12,5 m/s. Max permitted tilt: 5 degree.

4 point outriggers. Rotated basket.