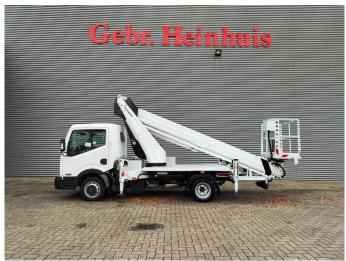

## Ruthmann TB 270 Nissan Cabstar 35.12 NT400 2 Pieces!

## **Description**

Nissan Cabstar 35.12 NT400.

Year: 2015. Milage: 33.704 km. Manual gearbox 5 gears. Max weight: 3500 kg.

Axle load: 1: 1750 kg. 2: 2200 kg. 3 Persons.

Intergrated Radio CD.

Electrical operated windows and mirrors.

Tyres: 195/70R15 80%. Ruthmann TB 270.

Year: 2015.

Max capacity basket: 230 kg / 2 persons + 70 kg.

Max lateral force: 400 N. Max wind speed: 12,5 m/s. Max permitted tilt: 5 degree.

4 point outriggers. Rotated basket.

Electrical function in basket. Max working height: 27 meter.

2 pieces!

ID NR: 651.

The General Terms and Conditions of Heinhuis are applicable to all adverts, offers and quotations by Heinhuis, all agreements entered into by Heinhuis and the negotiations preceding them. By any form of response you accept the applicability of the General Terms and Conditions of Heinhuis and you declare that you have taken note of these General Terms and Conditions. Our prices are export netto prices.