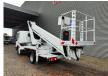

Tyres: 195/70R15 80%. Ruthmann TB 270.

Year: 2015.

Max capacity basket: 230 kg / 2 persons + 70 kg.

Max lateral force: 400 N. Max wind speed: 12,5 m/s. Max permitted tilt: 5 degree.

4 point outriggers. Rotated basket.

Electrical function in basket. Max working height: 27 meter.

2 pieces!

ID NR: 651.

The General Terms and Conditions of Heinhuis are applicable to all adverts, offers and quotations by Heinhuis, all agreements entered into by Heinhuis and the negotiations preceding them. By any form of response you accept the applicability of the General Terms and Conditions of Heinhuis and you declare that you have taken note of these General Terms and Conditions. Our prices are export netto prices.