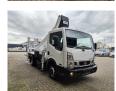

## **Description**

Nissan Cabstar 35.12 NT400.

Year: 2015. Milage: 33.704 km. Manual gearbox 5 gears. Max weight: 3500 kg.

Axle load: 1: 1750 kg. 2: 2200 kg. 3 Persons.

Intergrated Radio CD.

Electrical operated windows and mirrors.