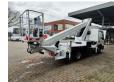

## Ruthmann TB 270 Nissan Cabstar 35.12 NT400 2 Pieces!

Tyres: 195/70R15 80%. Ruthmann TB 270.

Year: 2015.

Max capacity basket: 230 kg / 2 persons + 70 kg.

Max lateral force: 400 N. Max wind speed: 12,5 m/s. Max permitted tilt: 5 degree.

4 point outriggers. Rotated basket.

Electrical function in basket. Max working height: 27 meter.

2 pieces!

ID NR: 651.

The General Terms and Conditions of Heinhuis are applicable to all adverts, offers and quotations by Heinhuis, all agreements entered into by Heinhuis and the negotiations preceding them. By any form of response you accept the applicability of the General Terms and Conditions of Heinhuis and you declare that you have taken note of these General Terms and Conditions. Our prices are export netto prices.