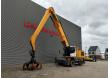

## Liebherr LH 40M Litronic 16 Meter NL Machine!

## **Description**

Liebherr LH 40M.

Year: 2016. Hours: 10.016. Weight: 41.000 kg. CE Machine. Axle load: 1: 25.000 kg. 2: 25.000 kg. 155 KW. 12 KMH. Hydr. elavevating cabin.

Camera. Airconditioning. Central greasing system. 4 point outriggers. 3th and 4th hydr. function. Webasto.

Compact boom: 8600 mm. Loading Stick: 7500 mm.

Total: 16 meter. Tyres: 12.00-20. Rotated 5 teeth grab.

NL Machine!

Topcondition!

ID NR: 162.

The General Terms and Conditions of Heinhuis are applicable to all adverts, offers and quotations by Heinhuis, all agreements entered into by Heinhuis and the negotiations preceding them. By any form of response you accept the applicability of the General Terms and Conditions of Heinhuis and you declare that you have taken note of these General Terms and Conditions. Our prices are export netto prices.