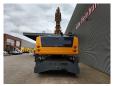

## Liebherr LH 40M Litronic 16 Meter NL Machine!

## **Description**

Liebherr LH 40M.

Year: 2016. Hours: 10.016. Weight: 41.000 kg. CE Machine. Axle load: 1: 25.000 kg. 2: 25.000 kg. 155 KW. 12 KMH. Hydr. elavevating cabin.

Camera. Airconditioning. Central greasing system. 4 point outriggers. 3th and 4th hydr. function. Webasto.

Compact boom: 8600 mm. Loading Stick: 7500 mm.

Total: 16 meter. Tyres: 12.00-20. Rotated 5 teeth grab.

NL Machine!

Topcondition!

ID NR: 162.

The General Terms and Conditions of Heinhuis are applicable to all adverts, offers and quotations by Heinhuis, all agreements entered into by Heinhuis and the negotiations preceding them. By any form of response you accept the applicability of the General Terms and Conditions of Heinhuis and you declare that you have taken note of these General Terms and Conditions. Our prices are export netto prices.