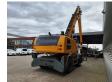

## Liebherr LH 40M Litronic 16 Meter NL Machine!

## **Description**

Liebherr LH 40M.

Year: 2016. Hours: 10.016. Weight: 41.000 kg. CE Machine. Axle load: 1: 25.000 kg. 2: 25.000 kg. 155 KW. 12 KMH. Hydr. elavevating cabin.

Camera. Airconditioning. Central greasing system. 4 point outriggers. 3th and 4th hydr. function. Webasto.

Compact boom: 8600 mm. Loading Stick: 7500 mm.

Total: 16 meter. Tyres: 12.00-20. Rotated 5 teeth grab.

NL Machine!

Topcondition!

ID NR: 162.

The General Terms and Conditions of Heinhuis are applicable to all adverts, offers and quotations by Heinhuis, all agreements entered into by Heinhuis and the negotiations preceding them. By any form of response you accept the applicability of the General Terms and Conditions of Heinhuis and you declare that you have taken note of these General Terms and Conditions. Our prices are export netto prices.