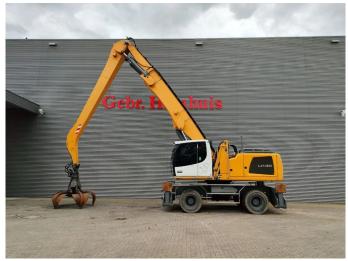

## Liebherr LH 40M Litronic 16 Meter NL Machine!

## **Description**

Liebherr LH 40M.

Year: 2016. Hours: 10.016. Weight: 41.000 kg. CE Machine. Axle load: 1: 25.000 kg. 2: 25.000 kg. 155 KW. 12 KMH. Hydr. elavevating cabin.

Camera. Airconditioning. Central greasing system. 4 point outriggers. 3th and 4th hydr. function. Webasto.

Compact boom: 8600 mm. Loading Stick: 7500 mm.

Total: 16 meter. Tyres: 12.00-20. Rotated 5 teeth grab.

NL Machine!

Topcondition!

ID NR: 162.

The General Terms and Conditions of Heinhuis are applicable to all adverts, offers and quotations by Heinhuis, all agreements entered into by Heinhuis and the negotiations preceding them. By any form of response you accept the applicability of the General Terms and Conditions of Heinhuis and you declare that you have taken note of these General Terms and Conditions. Our prices are export netto prices.