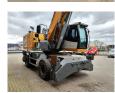

## Liebherr LH 40M Litronic 16 Meter NL Machine!

## **Description**

Liebherr LH 40M.

Year: 2016. Hours: 10.016. Weight: 41.000 kg. CE Machine. Axle load: 1: 25.000 kg. 2: 25.000 kg. 155 KW. 12 KMH. Hydr. elavevating cabin.

Camera. Airconditioning. Central greasing system. 4 point outriggers. 3th and 4th hydr. function. Webasto.

Compact boom: 8600 mm. Loading Stick: 7500 mm.

Total: 16 meter. Tyres: 12.00-20. Rotated 5 teeth grab.

NL Machine!

Topcondition!

ID NR: 162.

The General Terms and Conditions of Heinhuis are applicable to all adverts, offers and quotations by Heinhuis, all agreements entered into by Heinhuis and the negotiations preceding them. By any form of response you accept the applicability of the General Terms and Conditions of Heinhuis and you declare that you have taken note of these General Terms and Conditions. Our prices are export netto prices.