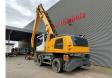

## Liebherr LH 40M Litronic 16 Meter NL Machine!

## **Description**

Liebherr LH 40M.

Year: 2016. Hours: 10.016. Weight: 41.000 kg. CE Machine. Axle load: 1: 25.000 kg. 2: 25.000 kg. 155 KW. 12 KMH. Hydr. elavevating cabin.

Camera. Airconditioning. Central greasing system. 4 point outriggers. 3th and 4th hydr. function. Webasto.

Compact boom: 8600 mm. Loading Stick: 7500 mm.

Total: 16 meter. Tyres: 12.00-20. Rotated 5 teeth grab.

NL Machine!

Topcondition!

ID NR: 162.

The General Terms and Conditions of Heinhuis are applicable to all adverts, offers and quotations by Heinhuis, all agreements entered into by Heinhuis and the negotiations preceding them. By any form of response you accept the applicability of the General Terms and Conditions of Heinhuis and you declare that you have taken note of these General Terms and Conditions. Our prices are export netto prices.