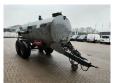

## BSA PTW 7TB Pumptankwagen!

## Description

BSA PTW 7TB.

Year: 1992. Max weight: 10.000 kg. Axle load: 9500 kg. Works on Hydraulic from tractor and Hatz Silent 1B50 diesel engine. Airbraked. Tyres: 16/70-20 30%.

German machine!

ID NR: 244.