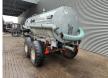

## BSA PTW 7TB Pumptankwagen!

## Description

BSA PTW 7TB.

Year: 1992. Max weight: 10.000 kg. Axle load: 9500 kg. Works on Hydraulic from tractor and Hatz Silent 1B50 diesel engine. Airbraked. Tyres: 16/70-20 30%.

German machine!

ID NR: 244.