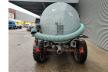

## BSA PTW 7TB Pumptankwagen!

## Description

BSA PTW 7TB.

Year: 1992. Max weight: 10.000 kg. Axle load: 9500 kg. Works on Hydraulic from tractor and Hatz Silent 1B50 diesel engine. Airbraked. Tyres: 16/70-20 30%.

German machine!

ID NR: 244.