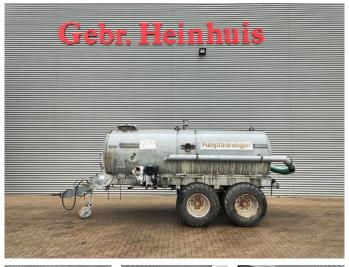

## BSA PTW 7TB Pumptankwagen!

## Description

BSA PTW 7TB.

Year: 1992. Max weight: 10.000 kg. Axle load: 9500 kg. Works on Hydraulic from tractor and Hatz Silent 1B50 diesel engine. Airbraked. Tyres: 16/70-20 30%.

German machine!

ID NR: 244.