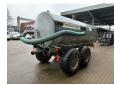

## BSA PTW 7TB Pumptankwagen!

## Description

BSA PTW 7TB.

Year: 1992. Max weight: 10.000 kg. Axle load: 9500 kg. Works on Hydraulic from tractor and Hatz Silent 1B50 diesel engine. Airbraked. Tyres: 16/70-20 30%.

German machine!

ID NR: 244.