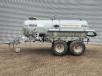

## BSA PTW 7TB Pumptankwagen!

## Description

BSA PTW 7TB.

Year: 1992. Max weight: 10.000 kg. Axle load: 9500 kg. Works on Hydraulic from tractor and Hatz Silent 1B50 diesel engine. Airbraked. Tyres: 16/70-20 30%.

German machine!

ID NR: 244.