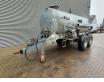

## BSA PTW 7TB Pumptankwagen!

## Description

BSA PTW 7TB.

Year: 1992. Max weight: 10.000 kg. Axle load: 9500 kg. Works on Hydraulic from tractor and Hatz Silent 1B50 diesel engine. Airbraked. Tyres: 16/70-20 30%.

German machine!

ID NR: 244.