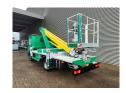

## Multitel MT162 Nissan Cabstar NT400 German Car!

## **Description**

Nissan Cabstar NT400.

Year: 2016. Milage: 22.322 km. Manual gearbox 5 gears. Max weight: 3500 kg.

Axle load: 1: 1750 kg. 2: 2200 kg. 3 Persons. Radio CD.

Electrical operated windows. Wheelbase: 2900 mm. Tyres: 195/70R15 60%.

Multitel MT162. Year: 2016. Hours: 3084.

Max capacity basket: 300 kg / 2 persons + 140 kg.

Max lateral force: 400 N. Max permitted tilt: 1 degree. Max wind speed: 12,5 m/s.

4 point outriggers. Rotated basket.

Electrical function in basket. Max working height: 16 meter. Max outreach: 8.9 - 11.5 meter.

German Car!

ID NR: 419.

The General Terms and Conditions of Heinhuis are applicable to all adverts, offers and quotations by Heinhuis, all agreements entered into by Heinhuis and the negotiations preceding them. By any form of response you accept the applicability of the General Terms and Conditions of Heinhuis and you declare that you have taken note of these General Terms and Conditions. Our prices are export netto prices.