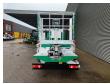

## **Description**

Nissan Cabstar NT400.

Year: 2016. Milage: 22.322 km. Manual gearbox 5 gears. Max weight: 3500 kg.

Axle load: 1: 1750 kg. 2: 2200 kg. 3 Persons. Radio CD.

Electrical operated windows. Wheelbase: 2900 mm. Tyres: 195/70R15 60%.

Multitel MT162. Year: 2016. Hours: 3084.

Max capacity basket: 300 kg / 2 persons + 140 kg.

Max lateral force: 400 N. Max permitted tilt: 1 degree. Max wind speed: 12,5 m/s.

4 point outriggers. Rotated basket.