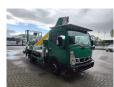

## Multitel MT162 Nissan Cabstar NT400 German Car!

## **Description**

Nissan Cabstar NT400.

Year: 2016. Milage: 22.322 km. Manual gearbox 5 gears. Max weight: 3500 kg.

Axle load: 1: 1750 kg. 2: 2200 kg. 3 Persons. Radio CD.

Electrical operated windows. Wheelbase: 2900 mm. Tyres: 195/70R15 60%.

Multitel MT162. Year: 2016. Hours: 3084.

Max capacity basket: 300 kg / 2 persons + 140 kg.

Max lateral force: 400 N. Max permitted tilt: 1 degree. Max wind speed: 12,5 m/s.

4 point outriggers. Rotated basket.

Electrical function in basket. Max working height: 16 meter. Max outreach: 8.9 - 11.5 meter.

German Car!

ID NR: 419.

The General Terms and Conditions of Heinhuis are applicable to all adverts, offers and quotations by Heinhuis, all agreements entered into by Heinhuis and the negotiations preceding them. By any form of response you accept the applicability of the General Terms and Conditions of Heinhuis and you declare that you have taken note of these General Terms and Conditions. Our prices are export netto prices.