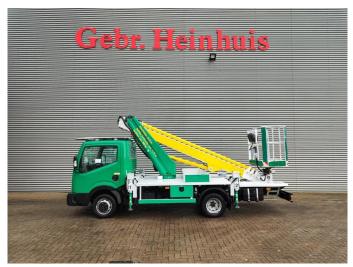

## Multitel MT162 Nissan Cabstar NT400 German Car!

## **Description**

Nissan Cabstar NT400.

Year: 2016. Milage: 22.322 km. Manual gearbox 5 gears. Max weight: 3500 kg.

Axle load: 1: 1750 kg. 2: 2200 kg. 3 Persons. Radio CD.

Electrical operated windows. Wheelbase: 2900 mm. Tyres: 195/70R15 60%.

Multitel MT162. Year: 2016. Hours: 3084.

Max capacity basket: 300 kg / 2 persons + 140 kg.

Max lateral force: 400 N. Max permitted tilt: 1 degree. Max wind speed: 12,5 m/s.

4 point outriggers. Rotated basket.

Electrical function in basket. Max working height: 16 meter. Max outreach: 8.9 - 11.5 meter.

German Car!

ID NR: 419.

The General Terms and Conditions of Heinhuis are applicable to all adverts, offers and quotations by Heinhuis, all agreements entered into by Heinhuis and the negotiations preceding them. By any form of response you accept the applicability of the General Terms and Conditions of Heinhuis and you declare that you have taken note of these General Terms and Conditions. Our prices are export netto prices.