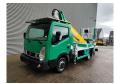

## **Description**

Nissan Cabstar NT400.

Year: 2016. Milage: 22.322 km. Manual gearbox 5 gears. Max weight: 3500 kg.

Axle load: 1: 1750 kg. 2: 2200 kg. 3 Persons. Radio CD.

Electrical operated windows. Wheelbase: 2900 mm. Tyres: 195/70R15 60%.

Multitel MT162. Year: 2016. Hours: 3084.

Max capacity basket: 300 kg / 2 persons + 140 kg.

Max lateral force: 400 N. Max permitted tilt: 1 degree. Max wind speed: 12,5 m/s.

4 point outriggers. Rotated basket.