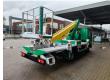

## Multitel MT162 Nissan Cabstar NT400 German Car!

## **Description**

Nissan Cabstar NT400.

Year: 2016. Milage: 22.322 km. Manual gearbox 5 gears. Max weight: 3500 kg.

Axle load: 1: 1750 kg. 2: 2200 kg. 3 Persons. Radio CD.

Electrical operated windows. Wheelbase: 2900 mm. Tyres: 195/70R15 60%.

Multitel MT162. Year: 2016. Hours: 3084.

Max capacity basket: 300 kg / 2 persons + 140 kg.

Max lateral force: 400 N. Max permitted tilt: 1 degree. Max wind speed: 12,5 m/s.

4 point outriggers. Rotated basket.

Electrical function in basket. Max working height: 16 meter. Max outreach: 8.9 - 11.5 meter.

German Car!

ID NR: 419.

The General Terms and Conditions of Heinhuis are applicable to all adverts, offers and quotations by Heinhuis, all agreements entered into by Heinhuis and the negotiations preceding them. By any form of response you accept the applicability of the General Terms and Conditions of Heinhuis and you declare that you have taken note of these General Terms and Conditions. Our prices are export netto prices.