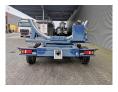

## **WFT** Transportwagen Rootseite Rotorblatt Vestas V112 Powersteering Dolly!

## Description

WFT Transportwagen Rootseite Rotorblatt Vestas V112 Dolly.

Year: 2013. ADR axles. Steelsuspension. 5th wheel.

2nd axle powersteered steering axle.

Weight: 3500 kg. Capacity: 12 Ton.

Hydraulic presure: 110 bar. Pneumatic presure: 8 bar. Tyres: 250-15 NHS.