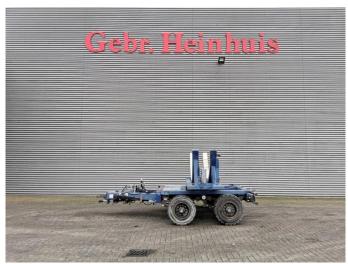

## **WFT** Transportwagen Rootseite Rotorblatt Vestas V112 Powersteering Dolly!

## Description

WFT Transportwagen Rootseite Rotorblatt Vestas V112 Dolly.

Year: 2013. ADR axles. Steelsuspension. 5th wheel.

2nd axle powersteered steering axle.

Weight: 3500 kg. Capacity: 12 Ton.

Hydraulic presure: 110 bar. Pneumatic presure: 8 bar. Tyres: 250-15 NHS.