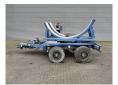

## **WFT** Transportwagen Rootseite Rotorblatt Vestas V112 Powersteering Dolly!

## Description

WFT Transportwagen Rootseite Rotorblatt Vestas V112 Dolly.

Year: 2013. ADR axles. Steelsuspension. 5th wheel.

2nd axle powersteered steering axle.

Weight: 3500 kg. Capacity: 12 Ton.

Hydraulic presure: 110 bar. Pneumatic presure: 8 bar. Tyres: 250-15 NHS.