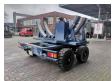

## **WFT** Transportwagen Rootseite Rotorblatt Vestas V112 Powersteering Dolly!

## Description

WFT Transportwagen Rootseite Rotorblatt Vestas V112 Dolly.

Year: 2013. ADR axles. Steelsuspension. 5th wheel.

2nd axle powersteered steering axle.

Weight: 3500 kg. Capacity: 12 Ton.

Hydraulic presure: 110 bar. Pneumatic presure: 8 bar. Tyres: 250-15 NHS.