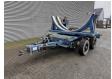

## **WFT** Transportwagen Rootseite Rotorblatt Vestas V112 Powersteering Dolly!

## Description

WFT Transportwagen Rootseite Rotorblatt Vestas V112 Dolly.

Year: 2013. ADR axles. Steelsuspension. 5th wheel.

2nd axle powersteered steering axle.

Weight: 3500 kg. Capacity: 12 Ton.

Hydraulic presure: 110 bar. Pneumatic presure: 8 bar. Tyres: 250-15 NHS.