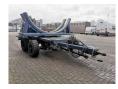

## **WFT** Transportwagen Rootseite Rotorblatt Vestas V112 Powersteering Dolly!

## Description

WFT Transportwagen Rootseite Rotorblatt Vestas V112 Dolly.

Year: 2013. ADR axles. Steelsuspension. 5th wheel.

2nd axle powersteered steering axle.

Weight: 3500 kg. Capacity: 12 Ton.

Hydraulic presure: 110 bar. Pneumatic presure: 8 bar. Tyres: 250-15 NHS.