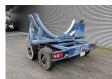

## **WFT** Transportwagen Rootseite Rotorblatt Vestas V112 Powersteering Dolly!

## Description

WFT Transportwagen Rootseite Rotorblatt Vestas V112 Dolly.

Year: 2013. ADR axles. Steelsuspension. 5th wheel.

2nd axle powersteered steering axle.

Weight: 3500 kg. Capacity: 12 Ton.

Hydraulic presure: 110 bar. Pneumatic presure: 8 bar. Tyres: 250-15 NHS.