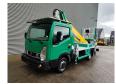

## **Description**

Nissan Cabstar NT400.

Year: 2016. Milage: 22.322 km. Manual gearbox 5 gears. Max weight: 3500 kg.

Axle load: 1: 1750 kg. 2: 2200 kg. 3 Persons. Radio CD.

Electrical operated windows. Wheelbase: 2900 mm. Tyres: 195/70R15 60%.

Multitel MT162. Year: 2016. Hours: 3084.

Max capacity basket: 300 kg / 2 persons + 140 kg.

Max lateral force: 400 N. Max permitted tilt: 1 degree. Max wind speed: 12,5 m/s.

4 point outriggers. Rotated basket.