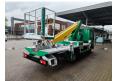

## Nissan Cabstar NT400 Multitel MT162 German Car!

## **Description**

Nissan Cabstar NT400.

Year: 2016. Milage: 22.322 km. Manual gearbox 5 gears. Max weight: 3500 kg.

Axle load: 1: 1750 kg. 2: 2200 kg. 3 Persons. Radio CD.

Electrical operated windows. Wheelbase: 2900 mm. Tyres: 195/70R15 60%.

Multitel MT162. Year: 2016. Hours: 3084.

Max capacity basket: 300 kg / 2 persons + 140 kg.

Max lateral force: 400 N. Max permitted tilt: 1 degree. Max wind speed: 12,5 m/s.

4 point outriggers. Rotated basket.

Electrical function in basket. Max working height: 16 meter. Max outreach: 8.9 - 11.5 meter.

German Car!

ID NR: 419.

The General Terms and Conditions of Heinhuis are applicable to all adverts, offers and quotations by Heinhuis, all agreements entered into by Heinhuis and the negotiations preceding them. By any form of response you accept the applicability of the General Terms and Conditions of Heinhuis and you declare that you have taken note of these General Terms and Conditions. Our prices are export netto prices.