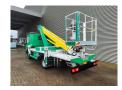

## Nissan Cabstar NT400 Multitel MT162 German Car!

## **Description**

Nissan Cabstar NT400.

Year: 2016. Milage: 22.322 km. Manual gearbox 5 gears. Max weight: 3500 kg.

Axle load: 1: 1750 kg. 2: 2200 kg. 3 Persons. Radio CD.

Electrical operated windows. Wheelbase: 2900 mm. Tyres: 195/70R15 60%.

Multitel MT162. Year: 2016. Hours: 3084.

Max capacity basket: 300 kg / 2 persons + 140 kg.

Max lateral force: 400 N. Max permitted tilt: 1 degree. Max wind speed: 12,5 m/s.

4 point outriggers. Rotated basket.

Electrical function in basket. Max working height: 16 meter. Max outreach: 8.9 - 11.5 meter.

German Car!

ID NR: 419.

The General Terms and Conditions of Heinhuis are applicable to all adverts, offers and quotations by Heinhuis, all agreements entered into by Heinhuis and the negotiations preceding them. By any form of response you accept the applicability of the General Terms and Conditions of Heinhuis and you declare that you have taken note of these General Terms and Conditions. Our prices are export netto prices.