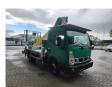

## Nissan Cabstar NT400 Multitel MT162 German Car!

## **Description**

Nissan Cabstar NT400.

Year: 2016. Milage: 22.322 km. Manual gearbox 5 gears. Max weight: 3500 kg.

Axle load: 1: 1750 kg. 2: 2200 kg. 3 Persons. Radio CD.

Electrical operated windows. Wheelbase: 2900 mm. Tyres: 195/70R15 60%.

Multitel MT162. Year: 2016. Hours: 3084.

Max capacity basket: 300 kg / 2 persons + 140 kg.

Max lateral force: 400 N. Max permitted tilt: 1 degree. Max wind speed: 12,5 m/s.

4 point outriggers. Rotated basket.

Electrical function in basket. Max working height: 16 meter. Max outreach: 8.9 - 11.5 meter.

German Car!

ID NR: 419.

The General Terms and Conditions of Heinhuis are applicable to all adverts, offers and quotations by Heinhuis, all agreements entered into by Heinhuis and the negotiations preceding them. By any form of response you accept the applicability of the General Terms and Conditions of Heinhuis and you declare that you have taken note of these General Terms and Conditions. Our prices are export netto prices.