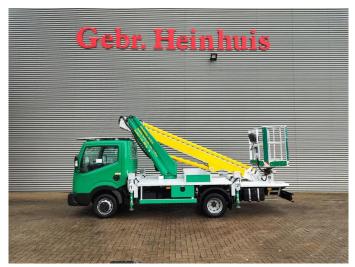

## Nissan Cabstar NT400 Multitel MT162 German Car!

## **Description**

Nissan Cabstar NT400.

Year: 2016. Milage: 22.322 km. Manual gearbox 5 gears. Max weight: 3500 kg.

Axle load: 1: 1750 kg. 2: 2200 kg. 3 Persons. Radio CD.

Electrical operated windows. Wheelbase: 2900 mm. Tyres: 195/70R15 60%.

Multitel MT162. Year: 2016. Hours: 3084.

Max capacity basket: 300 kg / 2 persons + 140 kg.

Max lateral force: 400 N. Max permitted tilt: 1 degree. Max wind speed: 12,5 m/s.

4 point outriggers. Rotated basket.

Electrical function in basket. Max working height: 16 meter. Max outreach: 8.9 - 11.5 meter.

German Car!

ID NR: 419.

The General Terms and Conditions of Heinhuis are applicable to all adverts, offers and quotations by Heinhuis, all agreements entered into by Heinhuis and the negotiations preceding them. By any form of response you accept the applicability of the General Terms and Conditions of Heinhuis and you declare that you have taken note of these General Terms and Conditions. Our prices are export netto prices.