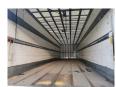

## Samro SR 233 DCP Powersteering Tailgate NL Trailer!

## **Description**

Samro SR 233 DCP.

Year: 2002. SAF axles. Weight: 8570 kg.

Load Capacity: 21.430 kg. Max weight: 30.000 kg. 2nd axle Powersteering.

Airsuspension.

Central greasing system.

Spare tyre.

Dhollandia DHLSU Tailgate.

Capacity: 2000 kg. Dimmensions inside:

L: 11.500 mm. W: 2500 mm. H: 2300 mm.

Tyres: 385/65R22,5 80%.

ID NR: 585.

The General Terms and Conditions of Heinhuis are applicable to all adverts, offers and quotations by Heinhuis, all agreements entered into by Heinhuis and the negotiations preceding them. By any form of response you accept the applicability of the General Terms and Conditions of Heinhuis and you declare that you have taken note of these General Terms and Conditions. Our prices are export netto prices.