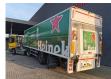

## Samro SR 233 DCP Powersteering Tailgate NL Trailer!

## **Description**

Samro SR 233 DCP.

Year: 2002. SAF axles. Weight: 8570 kg.

Load Capacity: 21.430 kg. Max weight: 30.000 kg. 2nd axle Powersteering.

Airsuspension.

Central greasing system.

Spare tyre.

Dhollandia DHLSU Tailgate.

Capacity: 2000 kg. Dimmensions inside:

L: 11.500 mm. W: 2500 mm. H: 2300 mm.

Tyres: 385/65R22,5 80%.

ID NR: 585.

The General Terms and Conditions of Heinhuis are applicable to all adverts, offers and quotations by Heinhuis, all agreements entered into by Heinhuis and the negotiations preceding them. By any form of response you accept the applicability of the General Terms and Conditions of Heinhuis and you declare that you have taken note of these General Terms and Conditions. Our prices are export netto prices.