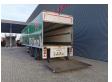

## Samro SR 233 DCP Powersteering Tailgate NL Trailer!

## **Description**

Samro SR 233 DCP.

Year: 2002. SAF axles. Weight: 8570 kg.

Load Capacity: 21.430 kg. Max weight: 30.000 kg. 2nd axle Powersteering.

Airsuspension.

Central greasing system.

Spare tyre.

Dhollandia DHLSU Tailgate.

Capacity: 2000 kg. Dimmensions inside:

L: 11.500 mm. W: 2500 mm. H: 2300 mm.

Tyres: 385/65R22,5 80%.

ID NR: 585.

The General Terms and Conditions of Heinhuis are applicable to all adverts, offers and quotations by Heinhuis, all agreements entered into by Heinhuis and the negotiations preceding them. By any form of response you accept the applicability of the General Terms and Conditions of Heinhuis and you declare that you have taken note of these General Terms and Conditions. Our prices are export netto prices.