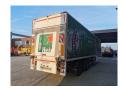

## Samro SR 233 DCP Powersteering Tailgate NL Trailer!

## **Description**

Samro SR 233 DCP.

Year: 2002. SAF axles. Weight: 8570 kg.

Load Capacity: 21.430 kg. Max weight: 30.000 kg. 2nd axle Powersteering.

Airsuspension.

Central greasing system.

Spare tyre.

Dhollandia DHLSU Tailgate.

Capacity: 2000 kg. Dimmensions inside:

L: 11.500 mm. W: 2500 mm. H: 2300 mm.

Tyres: 385/65R22,5 80%.

ID NR: 585.

The General Terms and Conditions of Heinhuis are applicable to all adverts, offers and quotations by Heinhuis, all agreements entered into by Heinhuis and the negotiations preceding them. By any form of response you accept the applicability of the General Terms and Conditions of Heinhuis and you declare that you have taken note of these General Terms and Conditions. Our prices are export netto prices.