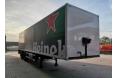

## Samro SR 233 DCP Powersteering Tailgate NL Trailer!

## **Description**

Samro SR 233 DCP.

Year: 2002. SAF axles. Weight: 8570 kg.

Load Capacity: 21.430 kg. Max weight: 30.000 kg. 2nd axle Powersteering.

Airsuspension.

Central greasing system.

Spare tyre.

Dhollandia DHLSU Tailgate.

Capacity: 2000 kg. Dimmensions inside:

L: 11.500 mm. W: 2500 mm. H: 2300 mm.

Tyres: 385/65R22,5 80%.

ID NR: 585.

The General Terms and Conditions of Heinhuis are applicable to all adverts, offers and quotations by Heinhuis, all agreements entered into by Heinhuis and the negotiations preceding them. By any form of response you accept the applicability of the General Terms and Conditions of Heinhuis and you declare that you have taken note of these General Terms and Conditions. Our prices are export netto prices.