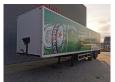

## Samro SR 233 DCP Powersteering Tailgate NL Trailer!

## **Description**

Samro SR 233 DCP.

Year: 2002. SAF axles. Weight: 8570 kg.

Load Capacity: 21.430 kg. Max weight: 30.000 kg. 2nd axle Powersteering.

Airsuspension.

Central greasing system.

Spare tyre.

Dhollandia DHLSU Tailgate.

Capacity: 2000 kg. Dimmensions inside:

L: 11.500 mm. W: 2500 mm. H: 2300 mm.

Tyres: 385/65R22,5 80%.

ID NR: 585.

The General Terms and Conditions of Heinhuis are applicable to all adverts, offers and quotations by Heinhuis, all agreements entered into by Heinhuis and the negotiations preceding them. By any form of response you accept the applicability of the General Terms and Conditions of Heinhuis and you declare that you have taken note of these General Terms and Conditions. Our prices are export netto prices.