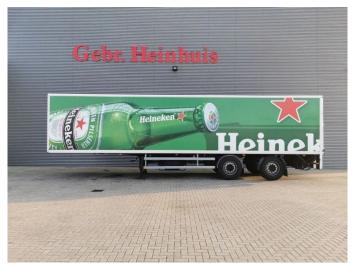

## Samro SR 233 DCP Powersteering Tailgate NL Trailer!

## **Description**

Samro SR 233 DCP.

Year: 2002. SAF axles. Weight: 8570 kg.

Load Capacity: 21.430 kg. Max weight: 30.000 kg. 2nd axle Powersteering.

Airsuspension.

Central greasing system.

Spare tyre.

Dhollandia DHLSU Tailgate.

Capacity: 2000 kg. Dimmensions inside:

L: 11.500 mm. W: 2500 mm. H: 2300 mm.

Tyres: 385/65R22,5 80%.

ID NR: 585.

The General Terms and Conditions of Heinhuis are applicable to all adverts, offers and quotations by Heinhuis, all agreements entered into by Heinhuis and the negotiations preceding them. By any form of response you accept the applicability of the General Terms and Conditions of Heinhuis and you declare that you have taken note of these General Terms and Conditions. Our prices are export netto prices.