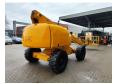

## **Haulotte** H21TX

## **Description**

Haulotte H21TX.

Year: 2011. Hours: 3940. Weight: 11.750 kg. CE Machine.

Max capacity basket: 230 kg / 2 persons + 70 kg.

32 KW Hatz 3L41C diesel engine.

Max lateral force: 400 N.
Max wind speed: 12,5 m/s.
Max permitted tilt: 5 degree / 40%.

Rotated basket.

Max working height: 21 meter. Tyres: 385/65R22,5 80%.

ID NR: 351.

The General Terms and Conditions of Heinhuis are applicable to all adverts, offers and quotations by Heinhuis, all agreements entered into by Heinhuis and the negotiations preceding them. By any form of response you accept the applicability of the General Terms and Conditions of Heinhuis and you declare that you have taken note of these General Terms and Conditions. Our prices are export netto prices.