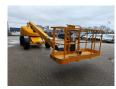

## **Haulotte** H21TX

## **Description**

Haulotte H21TX.

Year: 2011. Hours: 3940. Weight: 11.750 kg. CE Machine.

Max capacity basket: 230 kg / 2 persons + 70 kg.

32 KW Hatz 3L41C diesel engine.

Max lateral force: 400 N.
Max wind speed: 12,5 m/s.
Max permitted tilt: 5 degree / 40%.

Rotated basket.

Max working height: 21 meter. Tyres: 385/65R22,5 80%.

ID NR: 351.

The General Terms and Conditions of Heinhuis are applicable to all adverts, offers and quotations by Heinhuis, all agreements entered into by Heinhuis and the negotiations preceding them. By any form of response you accept the applicability of the General Terms and Conditions of Heinhuis and you declare that you have taken note of these General Terms and Conditions. Our prices are export netto prices.