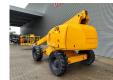

## **Description**

Haulotte H21TX.

Year: 2011. Hours: 3940. Weight: 11.750 kg. CE Machine.

Max capacity basket: 230 kg / 2 persons + 70 kg.

32 KW Hatz 3L41C diesel engine.

Max lateral force: 400 N.
Max wind speed: 12,5 m/s.
Max permitted tilt: 5 degree / 40%.

Rotated basket.

Max working height: 21 meter. Tyres: 385/65R22,5 80%.

ID NR: 351.

The General Terms and Conditions of Heinhuis are applicable to all adverts, offers and quotations by Heinhuis, all agreements entered into by Heinhuis and the negotiations preceding them. By any form of response you accept the applicability of the General Terms and Conditions of Heinhuis and you declare that you have taken note of these General Terms and Conditions. Our prices are export netto prices.