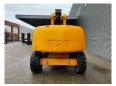

## **Haulotte** H21TX

## **Description**

Haulotte H21TX.

Year: 2011. Hours: 3940. Weight: 11.750 kg. CE Machine.

Max capacity basket: 230 kg / 2 persons + 70 kg.

32 KW Hatz 3L41C diesel engine.

Max lateral force: 400 N.
Max wind speed: 12,5 m/s.
Max permitted tilt: 5 degree / 40%.

Rotated basket.

Max working height: 21 meter. Tyres: 385/65R22,5 80%.

ID NR: 351.

The General Terms and Conditions of Heinhuis are applicable to all adverts, offers and quotations by Heinhuis, all agreements entered into by Heinhuis and the negotiations preceding them. By any form of response you accept the applicability of the General Terms and Conditions of Heinhuis and you declare that you have taken note of these General Terms and Conditions. Our prices are export netto prices.