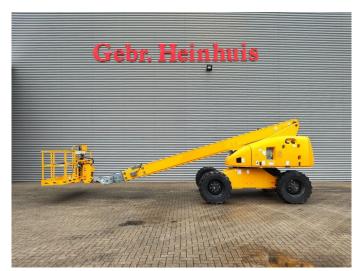

## **Description**

Haulotte H21TX.

Year: 2011. Hours: 3940. Weight: 11.750 kg. CE Machine.

Max capacity basket: 230 kg / 2 persons + 70 kg.

32 KW Hatz 3L41C diesel engine.

Max lateral force: 400 N.
Max wind speed: 12,5 m/s.
Max permitted tilt: 5 degree / 40%.

Rotated basket.

Max working height: 21 meter. Tyres: 385/65R22,5 80%.

ID NR: 351.

The General Terms and Conditions of Heinhuis are applicable to all adverts, offers and quotations by Heinhuis, all agreements entered into by Heinhuis and the negotiations preceding them. By any form of response you accept the applicability of the General Terms and Conditions of Heinhuis and you declare that you have taken note of these General Terms and Conditions. Our prices are export netto prices.