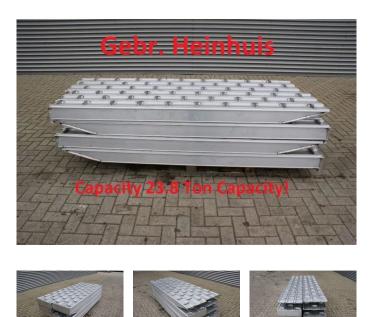

## **Diversen** Allu Ramps / Allu auffahrrampen - 23.8 Ton Capacity - New!

## Description

Allu Ramps.

Capacity: 23.8 ton. Dimmensions: Lenght: 2400 mm. Width: 450 mm. Thickness: 140 mm.

Price pro set from 2 pieces!

The General Terms and Conditions of Heinhuis are applicable to all adverts, offers and quotations by Heinhuis, all agreements entered into by Heinhuis and the negotiations preceding them. By any form of response you accept the applicability of the General Terms and Conditions of Heinhuis and you declare that you have taken note of these General Terms and Conditions. Our prices are export netto prices.