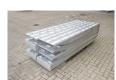

## **Diversen** Allu Ramps / Allu auffahrrampen - 23.8 Ton Capacity - New!

## Description

Allu Ramps.

Capacity: 23.8 ton. Dimmensions: Lenght: 2400 mm. Width: 450 mm. Thickness: 140 mm.

Price pro set from 2 pieces!

The General Terms and Conditions of Heinhuis are applicable to all adverts, offers and quotations by Heinhuis, all agreements entered into by Heinhuis and the negotiations preceding them. By any form of response you accept the applicability of the General Terms and Conditions of Heinhuis and you declare that you have taken note of these General Terms and Conditions. Our prices are export netto prices.