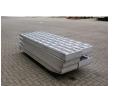

## **Diversen** Allu Ramps / Allu auffahrrampen - 23.8 Ton Capacity - New!

## Description

Allu Ramps.

Capacity: 23.8 ton. Dimmensions: Lenght: 2400 mm. Width: 450 mm. Thickness: 140 mm.

Price pro set from 2 pieces!

The General Terms and Conditions of Heinhuis are applicable to all adverts, offers and quotations by Heinhuis, all agreements entered into by Heinhuis and the negotiations preceding them. By any form of response you accept the applicability of the General Terms and Conditions of Heinhuis and you declare that you have taken note of these General Terms and Conditions. Our prices are export netto prices.