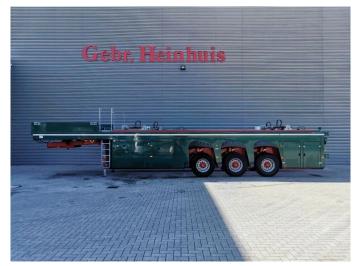

## **Langendorf** SBL 27/35 9500 MM Airsuspension Topcondition Like New 2 Pieces!

## Description

Langendorf SBL 27/35.

Year: 2012.

9 Tons BPW axles. Weight: 10.020 kg. Load capacity: 34980 kg. Max weight: 45.000 kg. Kingpin load: 18.000 kg.

ABS.

Hydraulic from trailer works on hydraulic from the truck.

Airsuspension. Allu boards on neck. Dimmensions inside:

L: 9500 mm. W: 1520 mm. H: 1650 mm.

Total dimmensions trailer:

L: 12.800 mm. W: 2550 mm. H: 2400 mm.

Tyres: 385/65R22,5 90%.

Topcondition!

Like New!

ID NR: 604.