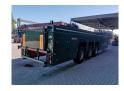

## **Langendorf** SBL 27/35 9500 MM Airsuspension Topcondition Like New 2 Pieces!

## Description

Langendorf SBL 27/35.

Year: 2012.

9 Tons BPW axles. Weight: 10.020 kg. Load capacity: 34980 kg. Max weight: 45.000 kg. Kingpin load: 18.000 kg.

ABS.

Hydraulic from trailer works on hydraulic from the truck.

Airsuspension. Allu boards on neck. Dimmensions inside:

L: 9500 mm. W: 1520 mm. H: 1650 mm.

Total dimmensions trailer:

L: 12.800 mm. W: 2550 mm. H: 2400 mm.

Tyres: 385/65R22,5 90%.

Topcondition!

Like New!

ID NR: 604.