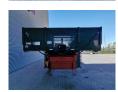

## **Langendorf** SBL 27/35 9500 MM Airsuspension Topcondition Like New 2 Pieces!

## Description

Langendorf SBL 27/35.

Year: 2012.

9 Tons BPW axles. Weight: 10.020 kg. Load capacity: 34980 kg. Max weight: 45.000 kg. Kingpin load: 18.000 kg.

ABS.

Hydraulic from trailer works on hydraulic from the truck.

Airsuspension. Allu boards on neck. Dimmensions inside:

L: 9500 mm. W: 1520 mm. H: 1650 mm.

Total dimmensions trailer:

L: 12.800 mm. W: 2550 mm. H: 2400 mm.

Tyres: 385/65R22,5 90%.

Topcondition!

Like New!

ID NR: 604.