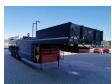

## **Langendorf** SBL 27/35 9500 MM Airsuspension Topcondition Like New 2 Pieces!

## Description

Langendorf SBL 27/35.

Year: 2012.

9 Tons BPW axles. Weight: 10.020 kg. Load capacity: 34980 kg. Max weight: 45.000 kg. Kingpin load: 18.000 kg.

ABS.

Hydraulic from trailer works on hydraulic from the truck.

Airsuspension. Allu boards on neck. Dimmensions inside:

L: 9500 mm. W: 1520 mm. H: 1650 mm.

Total dimmensions trailer:

L: 12.800 mm. W: 2550 mm. H: 2400 mm.

Tyres: 385/65R22,5 90%.

Topcondition!

Like New!

ID NR: 604.