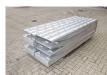

## Ultra-Lite Allu Ramps / Allu auffahrrampen - 23.8 Ton Capacity - New!

## Description

Attachment suited for: Trucks

Allu Ramps.

Capacity: 23.8 ton. Dimmensions: Lenght: 2400 mm. Width: 450 mm. Thickness: 140 mm.

Price pro set from 2 pieces!

The General Terms and Conditions of Heinhuis are applicable to all adverts, offers and quotations by Heinhuis, all agreements entered into by Heinhuis and the negotiations preceding them. By any form of response you accept the applicability of the General Terms and Conditions of Heinhuis and you declare that you have taken note of these General Terms and Conditions. Our prices are export netto prices.