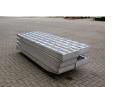

## Ultra-Lite Allu Ramps / Allu auffahrrampen - 23.8 Ton Capacity - New!

## Description

Attachment suited for: Trucks

Allu Ramps.

Capacity: 23.8 ton. Dimmensions: Lenght: 2400 mm. Width: 450 mm. Thickness: 140 mm.

Price pro set from 2 pieces!

The General Terms and Conditions of Heinhuis are applicable to all adverts, offers and quotations by Heinhuis, all agreements entered into by Heinhuis and the negotiations preceding them. By any form of response you accept the applicability of the General Terms and Conditions of Heinhuis and you declare that you have taken note of these General Terms and Conditions. Our prices are export netto prices.