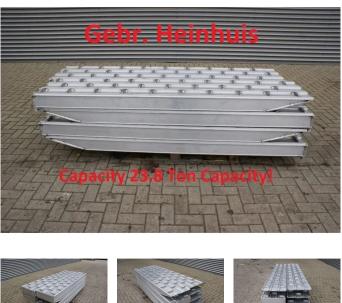

## Ultra-Lite Allu Ramps / Allu auffahrrampen - 23.8 Ton Capacity - New!

## Description

Attachment suited for: Trucks

Allu Ramps.

Capacity: 23.8 ton. Dimmensions: Lenght: 2400 mm. Width: 450 mm. Thickness: 140 mm.

Price pro set from 2 pieces!

The General Terms and Conditions of Heinhuis are applicable to all adverts, offers and quotations by Heinhuis, all agreements entered into by Heinhuis and the negotiations preceding them. By any form of response you accept the applicability of the General Terms and Conditions of Heinhuis and you declare that you have taken note of these General Terms and Conditions. Our prices are export netto prices.