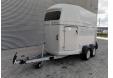

## Westfalia Jupiter XL 24

## **Description**

Westfalia Jupiter XL 24.

Year: 2019. 1200 kg axles. Weight: 1080 kg. Max weight: 2400 kg. Saddle room. Place for 2 horses. Camera.

15 Inch allu wheels. Tyres: 195/65R15 90%.

Like New!

ID NR: 346.