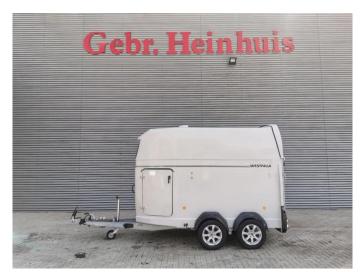

## Westfalia Jupiter XL 24

## **Description**

Westfalia Jupiter XL 24.

Year: 2019. 1200 kg axles. Weight: 1080 kg. Max weight: 2400 kg. Saddle room. Place for 2 horses. Camera.

15 Inch allu wheels. Tyres: 195/65R15 90%.

Like New!

ID NR: 346.