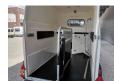

## **Description**

Westfalia Jupiter XL 24.

Year: 2019. 1200 kg axles. Weight: 1080 kg. Max weight: 2400 kg. Saddle room. Place for 2 horses. Camera.

15 Inch allu wheels. Tyres: 195/65R15 90%.

Like New!

ID NR: 346.