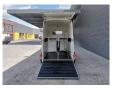

## **Description**

Westfalia Jupiter XL 24.

Year: 2019. 1200 kg axles. Weight: 1080 kg. Max weight: 2400 kg. Saddle room. Place for 2 horses. Camera.

15 Inch allu wheels. Tyres: 195/65R15 90%.

Like New!

ID NR: 346.