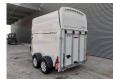

## Westfalia Jupiter XL 24

## **Description**

Westfalia Jupiter XL 24.

Year: 2019. 1200 kg axles. Weight: 1080 kg. Max weight: 2400 kg. Saddle room. Place for 2 horses. Camera.

15 Inch allu wheels. Tyres: 195/65R15 90%.

Like New!

ID NR: 346.