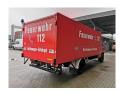

## Mercedes-Benz 811 D 4x2 Feuerwehr 10.000 KM!

## **Description**

Mercedes Benz 811 D 4x2.

Year: 1990.

Milage: 10.133 km. Manual gearbox 5 gears.

Weight: 4665 kg. Max weight: 7490 kg.

Axle load: 1: 2500 kg. 2: 5600 kg. 3 Persons. Engine brake.

Wheelbase: 4200 mm. Steelsuspension. Tyres: 8.5R17,5 90%. Ewers Hurowa PRU.

German Truck!

Like New!

ID NR: 68.

The General Terms and Conditions of Heinhuis are applicable to all adverts, offers and quotations by Heinhuis, all agreements entered into by Heinhuis and the negotiations preceding them. By any form of response you accept the applicability of the General Terms and Conditions of Heinhuis and you declare that you have taken note of these General Terms and Conditions. Our prices are export netto prices.