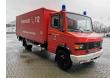

## Mercedes-Benz 811 D 4x2 Feuerwehr 10.000 KM!

## **Description**

Mercedes Benz 811 D 4x2.

Year: 1990.

Milage: 10.133 km. Manual gearbox 5 gears.

Weight: 4665 kg. Max weight: 7490 kg.

Axle load: 1: 2500 kg. 2: 5600 kg. 3 Persons. Engine brake.

Wheelbase: 4200 mm. Steelsuspension. Tyres: 8.5R17,5 90%. Ewers Hurowa PRU.

German Truck!

Like New!

ID NR: 68.

The General Terms and Conditions of Heinhuis are applicable to all adverts, offers and quotations by Heinhuis, all agreements entered into by Heinhuis and the negotiations preceding them. By any form of response you accept the applicability of the General Terms and Conditions of Heinhuis and you declare that you have taken note of these General Terms and Conditions. Our prices are export netto prices.