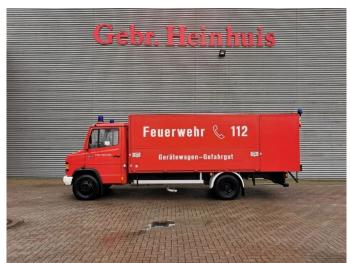

## Mercedes-Benz 811 D 4x2 Feuerwehr 10.000 KM!

## **Description**

Mercedes Benz 811 D 4x2.

Year: 1990.

Milage: 10.133 km. Manual gearbox 5 gears.

Weight: 4665 kg. Max weight: 7490 kg.

Axle load: 1: 2500 kg. 2: 5600 kg. 3 Persons. Engine brake.

Wheelbase: 4200 mm. Steelsuspension. Tyres: 8.5R17,5 90%. Ewers Hurowa PRU.

German Truck!

Like New!

ID NR: 68.

The General Terms and Conditions of Heinhuis are applicable to all adverts, offers and quotations by Heinhuis, all agreements entered into by Heinhuis and the negotiations preceding them. By any form of response you accept the applicability of the General Terms and Conditions of Heinhuis and you declare that you have taken note of these General Terms and Conditions. Our prices are export netto prices.