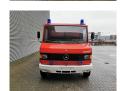

## Mercedes-Benz 811 D 4x2 Feuerwehr 10.000 KM!

## **Description**

Mercedes Benz 811 D 4x2.

Year: 1990.

Milage: 10.133 km. Manual gearbox 5 gears.

Weight: 4665 kg. Max weight: 7490 kg.

Axle load: 1: 2500 kg. 2: 5600 kg. 3 Persons. Engine brake.

Wheelbase: 4200 mm. Steelsuspension. Tyres: 8.5R17,5 90%. Ewers Hurowa PRU.

German Truck!

Like New!

ID NR: 68.

The General Terms and Conditions of Heinhuis are applicable to all adverts, offers and quotations by Heinhuis, all agreements entered into by Heinhuis and the negotiations preceding them. By any form of response you accept the applicability of the General Terms and Conditions of Heinhuis and you declare that you have taken note of these General Terms and Conditions. Our prices are export netto prices.