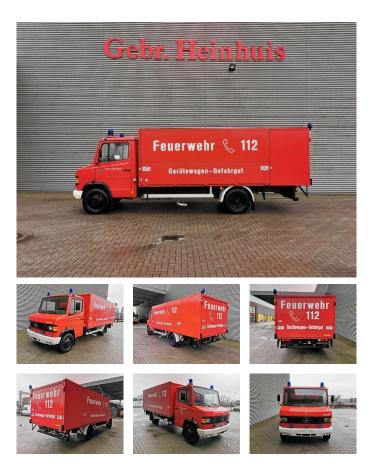

## Mercedes-Benz 811 D 4x2 - Feuerwehr - 10.000 KM!

## Description

Mercedes Benz 811 D 4x2.

Year: 1990. Milage: 10.133 km. Manual gearbox 5 gears. Weight: 4665 kg. Max weight: 7490 kg. Axle load: 1: 2500 kg. 2: 5600 kg. 3 Persons. Engine brake. Wheelbase: 4200 mm. Steelsuspension. Tyres: 8.5R17,5 90%. Ewers Hurowa PRU.

German Truck!

Like New!

ID NR: 68.

The General Terms and Conditions of Heinhuis are applicable to all adverts, offers and quotations by Heinhuis, all agreements entered into by Heinhuis and the negotiations preceding them. By any form of response you accept the applicability of the General Terms and Conditions of Heinhuis and you declare that you have taken note of these General Terms and Conditions. Our prices are export netto prices.