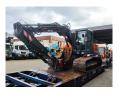

## **Description**

Atlas 190 LC.

Year: 2016. Hours: 6483.

Max weight: 21.000 kg.

CE Machine. 105 KW.

Deutz TCD 4.1 L4 engine.

Verstellausleger.

3th and 4th hydr. function.

Mech. quick hitch.
Pads: 800 mm.
UC: 60%.
Sprockets: 50%.
Airconditioning.
1 Bucket: 607 Liter.

German machine!

ID NR: 136.

The General Terms and Conditions of Heinhuis are applicable to all adverts, offers and quotations by Heinhuis, all agreements entered into by Heinhuis and the negotiations preceding them. By any form of response you accept the applicability of the General Terms and Conditions of Heinhuis and you declare that you have taken note of these General Terms and Conditions. Our prices are export netto prices.