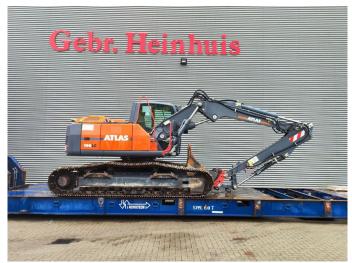

## Atlas 190 LC

## **Description**

Atlas 190 LC.

Year: 2016. Hours: 6483.

Max weight: 21.000 kg.

CE Machine. 105 KW.

Deutz TCD 4.1 L4 engine.

Verstellausleger.

3th and 4th hydr. function.

Mech. quick hitch.
Pads: 800 mm.
UC: 60%.
Sprockets: 50%.
Airconditioning.
1 Bucket: 607 Liter.

German machine!

ID NR: 136.

The General Terms and Conditions of Heinhuis are applicable to all adverts, offers and quotations by Heinhuis, all agreements entered into by Heinhuis and the negotiations preceding them. By any form of response you accept the applicability of the General Terms and Conditions of Heinhuis and you declare that you have taken note of these General Terms and Conditions. Our prices are export netto prices.