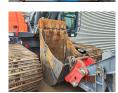

## **Description**

Atlas 190 LC.

Year: 2016. Hours: 6483.

Max weight: 21.000 kg.

CE Machine. 105 KW.

Deutz TCD 4.1 L4 engine.

Verstellausleger.

3th and 4th hydr. function.

Mech. quick hitch.
Pads: 800 mm.
UC: 60%.
Sprockets: 50%.
Airconditioning.
1 Bucket: 607 Liter.

German machine!

ID NR: 136.

The General Terms and Conditions of Heinhuis are applicable to all adverts, offers and quotations by Heinhuis, all agreements entered into by Heinhuis and the negotiations preceding them. By any form of response you accept the applicability of the General Terms and Conditions of Heinhuis and you declare that you have taken note of these General Terms and Conditions. Our prices are export netto prices.