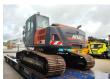

## **Description**

Atlas 190 LC.

Year: 2016. Hours: 6483.

Max weight: 21.000 kg.

CE Machine. 105 KW.

Deutz TCD 4.1 L4 engine.

Verstellausleger.

3th and 4th hydr. function.

Mech. quick hitch.
Pads: 800 mm.
UC: 60%.
Sprockets: 50%.
Airconditioning.
1 Bucket: 607 Liter.

German machine!

ID NR: 136.

The General Terms and Conditions of Heinhuis are applicable to all adverts, offers and quotations by Heinhuis, all agreements entered into by Heinhuis and the negotiations preceding them. By any form of response you accept the applicability of the General Terms and Conditions of Heinhuis and you declare that you have taken note of these General Terms and Conditions. Our prices are export netto prices.