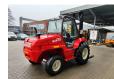

## Manitou M26-2 Triplex Diesel 3150 Hours!

## **Description**

Manitou M26-2.

Year: 2003. Hours: 3151. Weight: 5580 kg. CE Machine. 63 KW.

Max lift capacity: 2600 kg. Max lifting height: 4000 mm. Min own height: 3100 mm.

Manual gearbox. Open cabin. Triplex.

Lenght forks: 1200 mm.

Tyres:

Front: 16.5/85-24 70%. Rear: 9.00-16 70%.

German machine!

ID NR: 399.

The General Terms and Conditions of Heinhuis are applicable to all adverts, offers and quotations by Heinhuis, all agreements entered into by Heinhuis and the negotiations preceding them. By any form of response you accept the applicability of the General Terms and Conditions of Heinhuis and you declare that you have taken note of these General Terms and Conditions. Our prices are export netto prices.