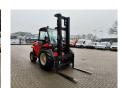

## Manitou M26-2 Triplex Diesel 3150 Hours!

## **Description**

Manitou M26-2.

Year: 2003. Hours: 3151. Weight: 5580 kg. CE Machine. 63 KW.

Max lift capacity: 2600 kg. Max lifting height: 4000 mm. Min own height: 3100 mm.

Manual gearbox. Open cabin. Triplex.

Lenght forks: 1200 mm.

Tyres:

Front: 16.5/85-24 70%. Rear: 9.00-16 70%.

German machine!

ID NR: 399.

The General Terms and Conditions of Heinhuis are applicable to all adverts, offers and quotations by Heinhuis, all agreements entered into by Heinhuis and the negotiations preceding them. By any form of response you accept the applicability of the General Terms and Conditions of Heinhuis and you declare that you have taken note of these General Terms and Conditions. Our prices are export netto prices.