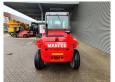

## Manitou M26-2 Triplex Diesel 3150 Hours!

## **Description**

Manitou M26-2.

Year: 2003. Hours: 3151. Weight: 5580 kg. CE Machine. 63 KW.

Max lift capacity: 2600 kg. Max lifting height: 4000 mm. Min own height: 3100 mm.

Manual gearbox. Open cabin. Triplex.

Lenght forks: 1200 mm.

Tyres:

Front: 16.5/85-24 70%. Rear: 9.00-16 70%.

German machine!

ID NR: 399.

The General Terms and Conditions of Heinhuis are applicable to all adverts, offers and quotations by Heinhuis, all agreements entered into by Heinhuis and the negotiations preceding them. By any form of response you accept the applicability of the General Terms and Conditions of Heinhuis and you declare that you have taken note of these General Terms and Conditions. Our prices are export netto prices.