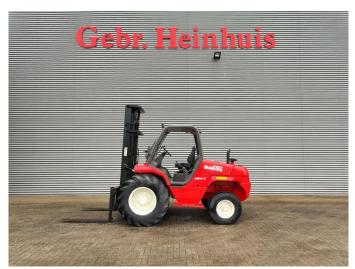

## Manitou M26-2 Triplex Diesel 3150 Hours!

## **Description**

Manitou M26-2.

Year: 2003. Hours: 3151. Weight: 5580 kg. CE Machine. 63 KW.

Max lift capacity: 2600 kg. Max lifting height: 4000 mm. Min own height: 3100 mm.

Manual gearbox. Open cabin. Triplex.

Lenght forks: 1200 mm.

Tyres:

Front: 16.5/85-24 70%. Rear: 9.00-16 70%.

German machine!

ID NR: 399.

The General Terms and Conditions of Heinhuis are applicable to all adverts, offers and quotations by Heinhuis, all agreements entered into by Heinhuis and the negotiations preceding them. By any form of response you accept the applicability of the General Terms and Conditions of Heinhuis and you declare that you have taken note of these General Terms and Conditions. Our prices are export netto prices.