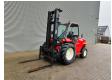

## Manitou M26-2 Triplex Diesel 3150 Hours!

## **Description**

Manitou M26-2.

Year: 2003. Hours: 3151. Weight: 5580 kg. CE Machine. 63 KW.

Max lift capacity: 2600 kg. Max lifting height: 4000 mm. Min own height: 3100 mm.

Manual gearbox. Open cabin. Triplex.

Lenght forks: 1200 mm.

Tyres:

Front: 16.5/85-24 70%. Rear: 9.00-16 70%.

German machine!

ID NR: 399.

The General Terms and Conditions of Heinhuis are applicable to all adverts, offers and quotations by Heinhuis, all agreements entered into by Heinhuis and the negotiations preceding them. By any form of response you accept the applicability of the General Terms and Conditions of Heinhuis and you declare that you have taken note of these General Terms and Conditions. Our prices are export netto prices.