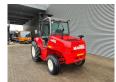

## Manitou M26-2 Triplex Diesel 3150 Hours!

## **Description**

Manitou M26-2.

Year: 2003. Hours: 3151. Weight: 5580 kg. CE Machine. 63 KW.

Max lift capacity: 2600 kg. Max lifting height: 4000 mm. Min own height: 3100 mm.

Manual gearbox. Open cabin. Triplex.

Lenght forks: 1200 mm.

Tyres:

Front: 16.5/85-24 70%. Rear: 9.00-16 70%.

German machine!

ID NR: 399.

The General Terms and Conditions of Heinhuis are applicable to all adverts, offers and quotations by Heinhuis, all agreements entered into by Heinhuis and the negotiations preceding them. By any form of response you accept the applicability of the General Terms and Conditions of Heinhuis and you declare that you have taken note of these General Terms and Conditions. Our prices are export netto prices.