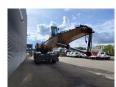

## Liebherr LH 60 M Litronic

## **Description**

Year: 2016.

Liebherr LH 60M.

Hours: 16.882.
Weight: 65.000 kg.
CE Machine.
Axle load:
1: 38.000 kg.
2: 38.000 kg.
180 KW.
11 KMH.
Hydr. elavevating cabin.
Camera.
Airconditioning.
Central greasing system.
4 point outriggers.
3th and 4th hydr. function.
Tyres: 12.5 x 25