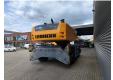

## Liebherr LH 60 M Litronic

## **Description**

Year: 2016.

Liebherr LH 60M.

Hours: 16.882.
Weight: 65.000 kg.
CE Machine.
Axle load:
1: 38.000 kg.
2: 38.000 kg.
180 KW.
11 KMH.
Hydr. elavevating cabin.
Camera.
Airconditioning.
Central greasing system.
4 point outriggers.
3th and 4th hydr. function.
Tyres: 12.5 x 25