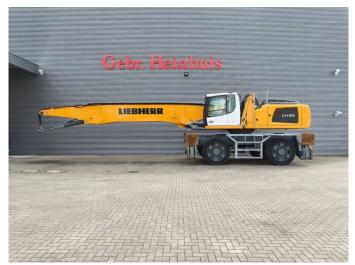

## Liebherr LH 60 M Litronic

## **Description**

Year: 2016.

Liebherr LH 60M.

Hours: 16.882.
Weight: 65.000 kg.
CE Machine.
Axle load:
1: 38.000 kg.
2: 38.000 kg.
180 KW.
11 KMH.
Hydr. elavevating cabin.
Camera.
Airconditioning.
Central greasing system.
4 point outriggers.
3th and 4th hydr. function.
Tyres: 12.5 x 25