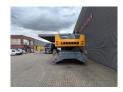

## Liebherr LH 60 M Litronic

## **Description**

Year: 2016.

Liebherr LH 60M.

Hours: 16.882.
Weight: 65.000 kg.
CE Machine.
Axle load:
1: 38.000 kg.
2: 38.000 kg.
180 KW.
11 KMH.
Hydr. elavevating cabin.
Camera.
Airconditioning.
Central greasing system.
4 point outriggers.
3th and 4th hydr. function.
Tyres: 12.5 x 25