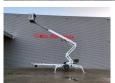

## Dinolift Dino 210XT Petrol + Electric!

## **Description**

Dinolift Dino 210XT.

Year: 2010. Hours: 5741. Weight: 2440 kg. CE Machine.

Max capacity basket: 215 kg / 2 persons + 55 kg.

Max lateral force: 400 N.

230 V. -20 degree.

Max permitted tilt: 0.3 degree.

50 Hz.

Max wind speed: 12,5 m/s.

4 point outriggers. Rotated basket.

Electrical function in basket.

Moover.

Max working height: 21 meter. Max outreach: 11.8 meter.

Petrol + Electric.

Tyres: 225/70R15 70%.