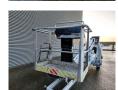

## Dinolift Dino 210XT Petrol + Electric!

## **Description**

Dinolift Dino 210XT.

Year: 2010. Hours: 5741. Weight: 2440 kg. CE Machine.

Max capacity basket: 215 kg / 2 persons + 55 kg.

Max lateral force: 400 N.

230 V. -20 degree.

Max permitted tilt: 0.3 degree.

50 Hz.

Max wind speed: 12,5 m/s.

4 point outriggers. Rotated basket.

Electrical function in basket.

Moover.

Max working height: 21 meter. Max outreach: 11.8 meter.

Petrol + Electric.

Tyres: 225/70R15 70%.