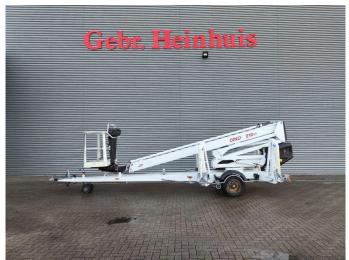

## Dinolift Dino 210XT Petrol + Electric!

## **Description**

Dinolift Dino 210XT.

Year: 2010. Hours: 5741. Weight: 2440 kg. CE Machine.

Max capacity basket: 215 kg / 2 persons + 55 kg.

Max lateral force: 400 N.

230 V. -20 degree.

Max permitted tilt: 0.3 degree.

50 Hz.

Max wind speed: 12,5 m/s.

4 point outriggers. Rotated basket.

Electrical function in basket.

Moover.

Max working height: 21 meter. Max outreach: 11.8 meter.

Petrol + Electric.

Tyres: 225/70R15 70%.