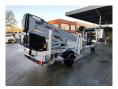

## Dinolift Dino 210XT Petrol + Electric!

## **Description**

Dinolift Dino 210XT.

Year: 2010. Hours: 5741. Weight: 2440 kg. CE Machine.

Max capacity basket: 215 kg / 2 persons + 55 kg.

Max lateral force: 400 N.

230 V. -20 degree.

Max permitted tilt: 0.3 degree.

50 Hz.

Max wind speed: 12,5 m/s.

4 point outriggers. Rotated basket.

Electrical function in basket.

Moover.

Max working height: 21 meter. Max outreach: 11.8 meter.

Petrol + Electric.

Tyres: 225/70R15 70%.