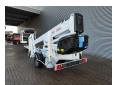

## Dinolift Dino 210XT Petrol + Electric!

## **Description**

Dinolift Dino 210XT.

Year: 2010. Hours: 5741. Weight: 2440 kg. CE Machine.

Max capacity basket: 215 kg / 2 persons + 55 kg.

Max lateral force: 400 N.

230 V. -20 degree.

Max permitted tilt: 0.3 degree.

50 Hz.

Max wind speed: 12,5 m/s.

4 point outriggers. Rotated basket.

Electrical function in basket.

Moover.

Max working height: 21 meter. Max outreach: 11.8 meter.

Petrol + Electric.

Tyres: 225/70R15 70%.