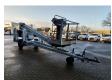

## Dinolift Dino 210XT Petrol + Electric!

## **Description**

Dinolift Dino 210XT.

Year: 2010. Hours: 5741. Weight: 2440 kg. CE Machine.

Max capacity basket: 215 kg / 2 persons + 55 kg.

Max lateral force: 400 N.

230 V. -20 degree.

Max permitted tilt: 0.3 degree.

50 Hz.

Max wind speed: 12,5 m/s.

4 point outriggers. Rotated basket.

Electrical function in basket.

Moover.

Max working height: 21 meter. Max outreach: 11.8 meter.

Petrol + Electric.

Tyres: 225/70R15 70%.