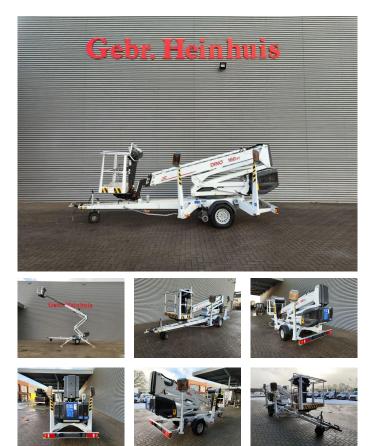

## Dinolift Dino 160XT Petrol + Electric!

## Description

Dinolift Dino 160XT.

Year: 2013. Hours: 4846. Weight: 1990 kg. CE machine. Max capacity basket: 215 kg / 2 persons + 55 kg. Max lateral force: 400 N. 230 Volt. -20 degree. Max wind speed: 12,5 m/s. Max working height: 16 meter. Max outreach: 9.2 meter. Moover. 4 point outriggers. Rotated basket. Electrical function in basket. Petrol + Electric. Tyres: 195R14 70%.