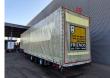

## MEUSBURGER MPG-3 Jumbo Coilmulde Liftaxle 2 Pieces!

## **Description**

Meusburger MPG-3.

Year: 2016. 9 tons BPW axles. Weight: 9080 kg. Max weight: 38.500 kg. Kingpin load: 11.500 kg. Airsuspension.

Sparetyre.

1st axle liftaxle.

Central greasing system.

Sliding roof.

Coilmulde: 7000x950 mm. Dimmensions inside trailer:

Neck:

L: 4000 mm. W: 2480 mm. H: 2640 mm.

Kingpin height: 1150 mm.

Floor: L: 9620 mm. W: 2480 mm.

H: 3120 mm.

Roof can be pumped up to 4400 mm!

Tyres: 235/75R17,5 80%.