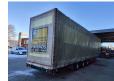

## MEUSBURGER MPG-3 Jumbo Coilmulde Liftaxle 2 Pieces!

## **Description**

Meusburger MPG-3.

Year: 2016. 9 tons BPW axles. Weight: 9080 kg. Max weight: 38.500 kg. Kingpin load: 11.500 kg. Airsuspension.

Sparetyre.

1st axle liftaxle.

Central greasing system.

Sliding roof.

Coilmulde: 7000x950 mm. Dimmensions inside trailer:

Neck:

L: 4000 mm. W: 2480 mm. H: 2640 mm.

Kingpin height: 1150 mm.

Floor: L: 9620 mm. W: 2480 mm.

H: 3120 mm.

Roof can be pumped up to 4400 mm!

Tyres: 235/75R17,5 80%.