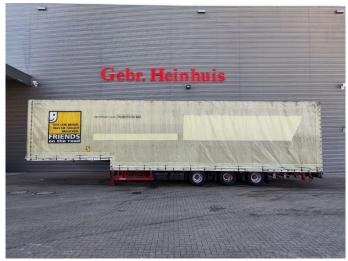

## MEUSBURGER MPG-3 Jumbo Coilmulde Liftaxle 2 Pieces!

## **Description**

Meusburger MPG-3.

Year: 2016. 9 tons BPW axles. Weight: 9080 kg. Max weight: 38.500 kg. Kingpin load: 11.500 kg. Airsuspension.

Sparetyre.

1st axle liftaxle.

Central greasing system.

Sliding roof.

Coilmulde: 7000x950 mm. Dimmensions inside trailer:

Neck:

L: 4000 mm. W: 2480 mm. H: 2640 mm.

Kingpin height: 1150 mm.

Floor: L: 9620 mm. W: 2480 mm.

H: 3120 mm.

Roof can be pumped up to 4400 mm!

Tyres: 235/75R17,5 80%.