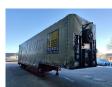

## MEUSBURGER MPG-3 Jumbo Coilmulde Liftaxle 2 Pieces!

## **Description**

Meusburger MPG-3.

Year: 2016. 9 tons BPW axles. Weight: 9080 kg. Max weight: 38.500 kg. Kingpin load: 11.500 kg. Airsuspension.

Sparetyre.

1st axle liftaxle.

Central greasing system.

Sliding roof.

Coilmulde: 7000x950 mm. Dimmensions inside trailer:

Neck:

L: 4000 mm. W: 2480 mm. H: 2640 mm.

Kingpin height: 1150 mm.

Floor: L: 9620 mm. W: 2480 mm.

H: 3120 mm.

Roof can be pumped up to 4400 mm!

Tyres: 235/75R17,5 80%.