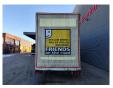

## MEUSBURGER MPG-3 Jumbo Coilmulde Liftaxle 2 Pieces!

## **Description**

Meusburger MPG-3.

Year: 2016. 9 tons BPW axles. Weight: 9080 kg. Max weight: 38.500 kg. Kingpin load: 11.500 kg. Airsuspension.

Sparetyre.

1st axle liftaxle.

Central greasing system.

Sliding roof.