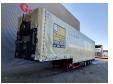

## MEUSBURGER MPG-3 Jumbo Coilmulde Liftaxle 2 Pieces!

## **Description**

Meusburger MPG-3.

Year: 2016. 9 tons BPW axles. Weight: 9080 kg. Max weight: 38.500 kg. Kingpin load: 11.500 kg. Airsuspension.

Sparetyre.

1st axle liftaxle.

Central greasing system.

Sliding roof.

Coilmulde: 7000x950 mm. Dimmensions inside trailer:

Neck:

L: 4000 mm. W: 2480 mm. H: 2640 mm.

Kingpin height: 1150 mm.

Floor: L: 9620 mm. W: 2480 mm.

H: 3120 mm.

Roof can be pumped up to 4400 mm!

Tyres: 235/75R17,5 80%.