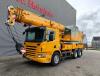

## Liebherr LTF 1035-3.1 Scania P340 6x4!

## Description

Scania P340 6x4.

Year: 2007. Milage: 210.307 km. Manual gearbox 8 gears. Weight: 25.440 kg. Max weight: 28.000 kg. Axle load: 1: 9000 kg. 2: 9500 kg. 3: 9500 kg. Cabin type: CP 16. Radio CD. Airconditioning. Nightheater. Fridge. Electrical operated windows and mirrors. Wheelbase: 1-2: 3800 mm. 1-3: 5050 mm. Analog tacho. Steelsuspension. Tvres: Front: 385/65R22,5 70%. Rear: 315/80R22,5 70%. Liebherr LTF 1035-3.1. Year: 2007. Hours: 12.606. 5 ton counterweight. 25 tons hookblock. Boom: 9.24 meter - 30.0 meter. Liccon. Liebherr D934 SA6 engine. 145 KW.