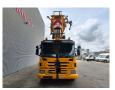

## Liebherr LTF 1035-3.1 Scania P340 6x4!

## Description

Scania P340 6x4.

Year: 2007. Milage: 210.307 km. Manual gearbox 8 gears. Weight: 25.440 kg. Max weight: 28.000 kg. Axle load: 1: 9000 kg. 2: 9500 kg. 3: 9500 kg. Cabin type: CP 16. Radio CD. Airconditioning. Nightheater. Fridge. Electrical operated windows and mirrors. Wheelbase: 1-2: 3800 mm. 1-3: 5050 mm. Analog tacho. Steelsuspension. Tvres: Front: 385/65R22,5 70%. Rear: 315/80R22,5 70%. Liebherr LTF 1035-3.1. Year: 2007. Hours: 12.606. 5 ton counterweight. 25 tons hookblock. Boom: 9.24 meter - 30.0 meter. Liccon. Liebherr D934 SA6 engine. 145 KW.