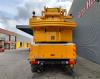

## Liebherr LTF 1035-3.1 Scania P340 6x4!

## Description

Scania P340 6x4.

Year: 2007. Milage: 210.307 km. Manual gearbox 8 gears. Weight: 25.440 kg. Max weight: 28.000 kg. Axle load: 1: 9000 kg. 2: 9500 kg. 3: 9500 kg. Cabin type: CP 16. Radio CD. Airconditioning. Nightheater. Fridge. Electrical operated windows and mirrors. Wheelbase: 1-2: 3800 mm. 1-3: 5050 mm. Analog tacho. Steelsuspension. Tvres: Front: 385/65R22,5 70%. Rear: 315/80R22,5 70%. Liebherr LTF 1035-3.1. Year: 2007. Hours: 12.606. 5 ton counterweight. 25 tons hookblock. Boom: 9.24 meter - 30.0 meter. Liccon. Liebherr D934 SA6 engine. 145 KW.