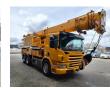

## Liebherr LTF 1035-3.1 Scania P340 6x4!

## Description

Scania P340 6x4.

Year: 2007. Milage: 210.307 km. Manual gearbox 8 gears. Weight: 25.440 kg. Max weight: 28.000 kg. Axle load: 1: 9000 kg. 2: 9500 kg. 3: 9500 kg. Cabin type: CP 16. Radio CD. Airconditioning. Nightheater. Fridge. Electrical operated windows and mirrors. Wheelbase: 1-2: 3800 mm. 1-3: 5050 mm. Analog tacho. Steelsuspension. Tvres: Front: 385/65R22,5 70%. Rear: 315/80R22,5 70%. Liebherr LTF 1035-3.1. Year: 2007. Hours: 12.606. 5 ton counterweight. 25 tons hookblock. Boom: 9.24 meter - 30.0 meter. Liccon. Liebherr D934 SA6 engine. 145 KW.