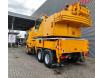

## Liebherr LTF 1035-3.1 Scania P340 6x4!

## Description

Scania P340 6x4.

Year: 2007. Milage: 210.307 km. Manual gearbox 8 gears. Weight: 25.440 kg. Max weight: 28.000 kg. Axle load: 1: 9000 kg. 2: 9500 kg. 3: 9500 kg. Cabin type: CP 16. Radio CD. Airconditioning. Nightheater. Fridge. Electrical operated windows and mirrors. Wheelbase: 1-2: 3800 mm. 1-3: 5050 mm. Analog tacho. Steelsuspension. Tvres: Front: 385/65R22,5 70%. Rear: 315/80R22,5 70%. Liebherr LTF 1035-3.1. Year: 2007. Hours: 12.606. 5 ton counterweight. 25 tons hookblock. Boom: 9.24 meter - 30.0 meter. Liccon. Liebherr D934 SA6 engine. 145 KW.