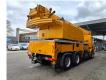

## Liebherr LTF 1035-3.1 Scania P340 6x4!

## Description

Scania P340 6x4.

Year: 2007. Milage: 210.307 km. Manual gearbox 8 gears. Weight: 25.440 kg. Max weight: 28.000 kg. Axle load: 1: 9000 kg. 2: 9500 kg. 3: 9500 kg. Cabin type: CP 16. Radio CD. Airconditioning. Nightheater. Fridge. Electrical operated windows and mirrors. Wheelbase: 1-2: 3800 mm. 1-3: 5050 mm. Analog tacho. Steelsuspension. Tvres: Front: 385/65R22,5 70%. Rear: 315/80R22,5 70%. Liebherr LTF 1035-3.1. Year: 2007. Hours: 12.606. 5 ton counterweight. 25 tons hookblock. Boom: 9.24 meter - 30.0 meter. Liccon. Liebherr D934 SA6 engine. 145 KW.