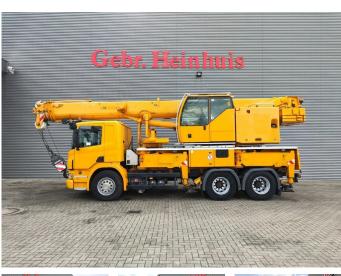

## Liebherr LTF 1035-3.1 Scania P340 6x4!

## Description

Scania P340 6x4.

Year: 2007. Milage: 210.307 km. Manual gearbox 8 gears. Weight: 25.440 kg. Max weight: 28.000 kg. Axle load: 1: 9000 kg. 2: 9500 kg. 3: 9500 kg. Cabin type: CP 16. Radio CD. Airconditioning. Nightheater. Fridge. Electrical operated windows and mirrors. Wheelbase: 1-2: 3800 mm. 1-3: 5050 mm. Analog tacho. Steelsuspension. Tvres: Front: 385/65R22,5 70%. Rear: 315/80R22,5 70%. Liebherr LTF 1035-3.1. Year: 2007. Hours: 12.606. 5 ton counterweight. 25 tons hookblock. Boom: 9.24 meter - 30.0 meter. Liccon. Liebherr D934 SA6 engine. 145 KW.