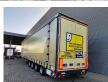

## **MEUSBURGER** MPS-4 Mega/Lowdeck 2 Steeringaxles Liftaxle Edscha!

## **Description**

Meusburger MPS-4.

Year: 2014.

10 Tons BPW axles. Weight: 10.780 kg. Max weight: 51.500 kg. Kingpin height: 11.500 kg.

2 x sparetyre. EBS ABS ALB.

Hydraulic from trailer works on NATO from the truck.

Sliding seals.
Sliding roof.
Mega/Lowdeck.
1st axle liftaxle.
Toolboxes.
Airsuspension.

3th and 4th axle steering axles.

Coilmulde 8000 mm. Dimmensions inside:

L: 13.620 mm.

W: 2480 mm Widened till: Front: 4980 mm Rear: 5980 mm! H: 3090 mm Can be maximum to: 3236 mm inside!