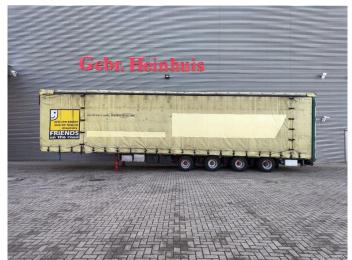

## **MEUSBURGER** MPS-4 Mega/Lowdeck 2 Steeringaxles Liftaxle Edscha!

## **Description**

Meusburger MPS-4.

Year: 2014.

10 Tons BPW axles. Weight: 10.780 kg. Max weight: 51.500 kg. Kingpin height: 11.500 kg.

2 x sparetyre. EBS ABS ALB.

Hydraulic from trailer works on NATO from the truck.

Sliding seals.
Sliding roof.
Mega/Lowdeck.
1st axle liftaxle.
Toolboxes.
Airsuspension.

3th and 4th axle steering axles.

Coilmulde 8000 mm. Dimmensions inside:

L: 13.620 mm.

W: 2480 mm Widened till: Front: 4980 mm Rear: 5980 mm! H: 3090 mm Can be maximum to: 3236 mm inside!