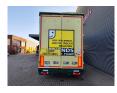

## **MEUSBURGER** MPS-4 Mega/Lowdeck 2 Steeringaxles Liftaxle Edscha!

## **Description**

Meusburger MPS-4.

Year: 2014.

10 Tons BPW axles. Weight: 10.780 kg. Max weight: 51.500 kg. Kingpin height: 11.500 kg.

2 x sparetyre. EBS ABS ALB.

Hydraulic from trailer works on NATO from the truck.

Sliding seals.
Sliding roof.
Mega/Lowdeck.
1st axle liftaxle.
Toolboxes.
Airsuspension.

3th and 4th axle steering axles.

Coilmulde 8000 mm. Dimmensions inside:

L: 13.620 mm.

W: 2480 mm Widened till: Front: 4980 mm Rear: 5980 mm! H: 3090 mm Can be maximum to: 3236 mm inside!