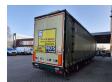

## **MEUSBURGER** MPS-4 Mega/Lowdeck 2 Steeringaxles Liftaxle Edscha!

## **Description**

Meusburger MPS-4.

Year: 2014.

10 Tons BPW axles. Weight: 10.780 kg. Max weight: 51.500 kg. Kingpin height: 11.500 kg.

2 x sparetyre. EBS ABS ALB.

Hydraulic from trailer works on NATO from the truck.

Sliding seals.
Sliding roof.
Mega/Lowdeck.
1st axle liftaxle.
Toolboxes.
Airsuspension.

3th and 4th axle steering axles.

Coilmulde 8000 mm. Dimmensions inside:

L: 13.620 mm.

W: 2480 mm Widened till: Front: 4980 mm Rear: 5980 mm! H: 3090 mm Can be maximum to: 3236 mm inside!