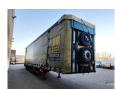

## **MEUSBURGER** MPS-4 Mega/Lowdeck 2 Steeringaxles Liftaxle Edscha!

## **Description**

Meusburger MPS-4.

Year: 2014.

10 Tons BPW axles. Weight: 10.780 kg. Max weight: 51.500 kg. Kingpin height: 11.500 kg.

2 x sparetyre. EBS ABS ALB.

Hydraulic from trailer works on NATO from the truck.

Sliding seals.
Sliding roof.
Mega/Lowdeck.
1st axle liftaxle.
Toolboxes.
Airsuspension.

3th and 4th axle steering axles.

Coilmulde 8000 mm. Dimmensions inside:

L: 13.620 mm.

W: 2480 mm Widened till: Front: 4980 mm Rear: 5980 mm! H: 3090 mm Can be maximum to: 3236 mm inside!