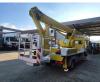

## Mercedes-Benz 4x2 Wumag WT 170

## Description

Mercedes benz Atego 816 4x2.

Year: 2007. Milage: 37.109 km. Manual gearbox 6 gears. Weight: 7415 kg. Max weight: 7490 kg. Axle load: 1: 3400 kg. 2: 4600 kg. Euro 4 Ad Blue. 2 persons. Radio CD. Analog tacho. Wheelbase: 3500 mm. Tyres: 215/75R17,5 80%. Wumag WT 170. Year: 2007. Max capacity basket: 280 kg / 2 persons + 120 kg. Max lateral force: 400 N. 210 Bar. Max wind speed: 12,5 m/s. Rotated basket. Electrical function in basket. 4 point vertical outriggers. Max working height: 17 meter. Max outreach: 11.7 meter. Max rotation: 480 degree.