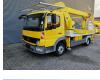

## Mercedes-Benz 4x2 Wumag WT 170

## Description

Mercedes benz Atego 816 4x2.

Year: 2007. Milage: 37.109 km. Manual gearbox 6 gears. Weight: 7415 kg. Max weight: 7490 kg. Axle load: 1: 3400 kg. 2: 4600 kg. Euro 4 Ad Blue. 2 persons. Radio CD. Analog tacho. Wheelbase: 3500 mm. Tyres: 215/75R17,5 80%. Wumag WT 170. Year: 2007. Max capacity basket: 280 kg / 2 persons + 120 kg. Max lateral force: 400 N. 210 Bar. Max wind speed: 12,5 m/s. Rotated basket. Electrical function in basket. 4 point vertical outriggers. Max working height: 17 meter. Max outreach: 11.7 meter. Max rotation: 480 degree.