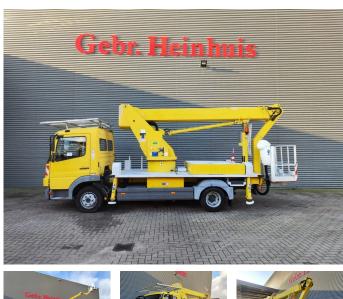

## Mercedes-Benz 4x2 Wumag WT 170

## Description

Mercedes benz Atego 816 4x2.

Year: 2007. Milage: 37.109 km. Manual gearbox 6 gears. Weight: 7415 kg. Max weight: 7490 kg. Axle load: 1: 3400 kg. 2: 4600 kg. Euro 4 Ad Blue. 2 persons. Radio CD. Analog tacho. Wheelbase: 3500 mm. Tyres: 215/75R17,5 80%. Wumag WT 170. Year: 2007. Max capacity basket: 280 kg / 2 persons + 120 kg. Max lateral force: 400 N. 210 Bar. Max wind speed: 12,5 m/s. Rotated basket. Electrical function in basket. 4 point vertical outriggers. Max working height: 17 meter. Max outreach: 11.7 meter. Max rotation: 480 degree.