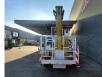

## Mercedes-Benz 4x2 Wumag WT 170

## Description

Mercedes benz Atego 816 4x2.

Year: 2007. Milage: 37.109 km. Manual gearbox 6 gears. Weight: 7415 kg. Max weight: 7490 kg. Axle load: 1: 3400 kg. 2: 4600 kg. Euro 4 Ad Blue. 2 persons. Radio CD. Analog tacho. Wheelbase: 3500 mm. Tyres: 215/75R17,5 80%. Wumag WT 170. Year: 2007. Max capacity basket: 280 kg / 2 persons + 120 kg. Max lateral force: 400 N. 210 Bar. Max wind speed: 12,5 m/s. Rotated basket. Electrical function in basket. 4 point vertical outriggers. Max working height: 17 meter. Max outreach: 11.7 meter. Max rotation: 480 degree.