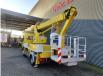

## Mercedes-Benz 4x2 Wumag WT 170

## Description

Mercedes benz Atego 816 4x2.

Year: 2007. Milage: 37.109 km. Manual gearbox 6 gears. Weight: 7415 kg. Max weight: 7490 kg. Axle load: 1: 3400 kg. 2: 4600 kg. Euro 4 Ad Blue. 2 persons. Radio CD. Analog tacho. Wheelbase: 3500 mm. Tyres: 215/75R17,5 80%. Wumag WT 170. Year: 2007. Max capacity basket: 280 kg / 2 persons + 120 kg. Max lateral force: 400 N. 210 Bar. Max wind speed: 12,5 m/s. Rotated basket. Electrical function in basket. 4 point vertical outriggers. Max working height: 17 meter. Max outreach: 11.7 meter. Max rotation: 480 degree.