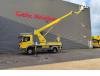

## Mercedes-Benz 4x2 Wumag WT 170

## Description

Mercedes benz Atego 816 4x2.

Year: 2007. Milage: 37.109 km. Manual gearbox 6 gears. Weight: 7415 kg. Max weight: 7490 kg. Axle load: 1: 3400 kg. 2: 4600 kg. Euro 4 Ad Blue. 2 persons. Radio CD. Analog tacho. Wheelbase: 3500 mm. Tyres: 215/75R17,5 80%. Wumag WT 170. Year: 2007. Max capacity basket: 280 kg / 2 persons + 120 kg. Max lateral force: 400 N. 210 Bar. Max wind speed: 12,5 m/s. Rotated basket. Electrical function in basket. 4 point vertical outriggers. Max working height: 17 meter. Max outreach: 11.7 meter. Max rotation: 480 degree.