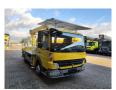

## Mercedes-Benz 4x2 Wumag WT 170

## Description

Mercedes benz Atego 816 4x2.

Year: 2007. Milage: 37.109 km. Manual gearbox 6 gears. Weight: 7415 kg. Max weight: 7490 kg. Axle load: 1: 3400 kg. 2: 4600 kg. Euro 4 Ad Blue. 2 persons. Radio CD. Analog tacho. Wheelbase: 3500 mm. Tyres: 215/75R17,5 80%. Wumag WT 170. Year: 2007. Max capacity basket: 280 kg / 2 persons + 120 kg. Max lateral force: 400 N. 210 Bar. Max wind speed: 12,5 m/s. Rotated basket. Electrical function in basket. 4 point vertical outriggers. Max working height: 17 meter. Max outreach: 11.7 meter. Max rotation: 480 degree.