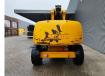

# Haulotte H21TX

## Description

Haulotte H21TX.

Year: 2011. Hours: 4946. Weight: 11.750 kg. CE Machine. Max capacity basket: 230 kg / 2 persons + 70 kg. Max lateral force: 400 N. Max wind speed: 12,5 m/s. Max permitted tilt: 5 degree / 40%. Hatz 3L41C diesel engine. Rotated basket. Max working height: 21 meter. Tyres: 385/65-22,5 70%.