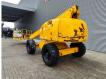

# Haulotte H21TX

## Description

Haulotte H21TX.

Year: 2011. Hours: 4946. Weight: 11.750 kg. CE Machine. Max capacity basket: 230 kg / 2 persons + 70 kg. Max lateral force: 400 N. Max wind speed: 12,5 m/s. Max permitted tilt: 5 degree / 40%. Hatz 3L41C diesel engine. Rotated basket. Max working height: 21 meter. Tyres: 385/65-22,5 70%.