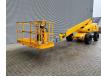

# Haulotte H21TX

## Description

Haulotte H21TX.

Year: 2011. Hours: 4946. Weight: 11.750 kg. CE Machine. Max capacity basket: 230 kg / 2 persons + 70 kg. Max lateral force: 400 N. Max wind speed: 12,5 m/s. Max permitted tilt: 5 degree / 40%. Hatz 3L41C diesel engine. Rotated basket. Max working height: 21 meter. Tyres: 385/65-22,5 70%.