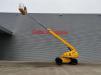

# Haulotte H21TX

## Description

Haulotte H21TX.

Year: 2011. Hours: 4946. Weight: 11.750 kg. CE Machine. Max capacity basket: 230 kg / 2 persons + 70 kg. Max lateral force: 400 N. Max wind speed: 12,5 m/s. Max permitted tilt: 5 degree / 40%. Hatz 3L41C diesel engine. Rotated basket. Max working height: 21 meter. Tyres: 385/65-22,5 70%.