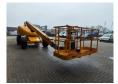

# Haulotte H21TX

## Description

Haulotte H21TX.

Year: 2011. Hours: 4946. Weight: 11.750 kg. CE Machine. Max capacity basket: 230 kg / 2 persons + 70 kg. Max lateral force: 400 N. Max wind speed: 12,5 m/s. Max permitted tilt: 5 degree / 40%. Hatz 3L41C diesel engine. Rotated basket. Max working height: 21 meter. Tyres: 385/65-22,5 70%.