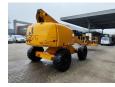

# Haulotte H21TX

## Description

Haulotte H21TX.

Year: 2011. Hours: 4946. Weight: 11.750 kg. CE Machine. Max capacity basket: 230 kg / 2 persons + 70 kg. Max lateral force: 400 N. Max wind speed: 12,5 m/s. Max permitted tilt: 5 degree / 40%. Hatz 3L41C diesel engine. Rotated basket. Max working height: 21 meter. Tyres: 385/65-22,5 70%.