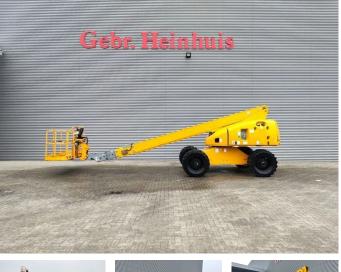

# Haulotte H21TX

## Description

Haulotte H21TX.

Year: 2011. Hours: 4946. Weight: 11.750 kg. CE Machine. Max capacity basket: 230 kg / 2 persons + 70 kg. Max lateral force: 400 N. Max wind speed: 12,5 m/s. Max permitted tilt: 5 degree / 40%. Hatz 3L41C diesel engine. Rotated basket. Max working height: 21 meter. Tyres: 385/65-22,5 70%.