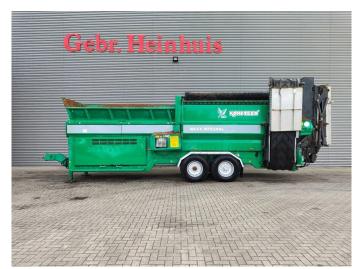

## Komptech Maxx Integral 20x20 mm!

## **Description**

Komptech Maxx Integral.

Year: 2010. Hours: 1477. Weight: 16.000 kg. CE Machine. 7.5 tons ADR axles.

74 KW.

2 point hydr. outriggers.

2 way side belt. 2 way convenyor. 20x20 mm.

Tyres: 315/80R22,5 80%.