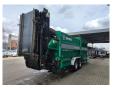

## Komptech Maxx Integral 20x20 mm!

## **Description**

Komptech Maxx Integral.

Year: 2010. Hours: 1477. Weight: 16.000 kg. CE Machine. 7.5 tons ADR axles.

74 KW.

2 point hydr. outriggers.

2 way side belt. 2 way convenyor. 20x20 mm.

Tyres: 315/80R22,5 80%.