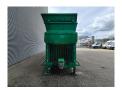

## Komptech Maxx Integral 20x20 mm!

## **Description**

Komptech Maxx Integral.

Year: 2010. Hours: 1477. Weight: 16.000 kg. CE Machine. 7.5 tons ADR axles.

74 KW.

2 point hydr. outriggers.

2 way side belt. 2 way convenyor. 20x20 mm.

Tyres: 315/80R22,5 80%.