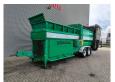

## Komptech Maxx Integral 20x20 mm!

## **Description**

Komptech Maxx Integral.

Year: 2010. Hours: 1477. Weight: 16.000 kg. CE Machine. 7.5 tons ADR axles.

74 KW.

2 point hydr. outriggers.

2 way side belt. 2 way convenyor. 20x20 mm.

Tyres: 315/80R22,5 80%.