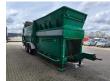

## Komptech Maxx Integral 20x20 mm!

## **Description**

Komptech Maxx Integral.

Year: 2010. Hours: 1477. Weight: 16.000 kg. CE Machine. 7.5 tons ADR axles.

74 KW.

2 point hydr. outriggers.

2 way side belt. 2 way convenyor. 20x20 mm.

Tyres: 315/80R22,5 80%.