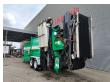

## Komptech Maxx Integral 20x20 mm!

## **Description**

Komptech Maxx Integral.

Year: 2010. Hours: 1477. Weight: 16.000 kg. CE Machine. 7.5 tons ADR axles.

74 KW.

2 point hydr. outriggers.

2 way side belt. 2 way convenyor. 20x20 mm.

Tyres: 315/80R22,5 80%.