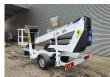

## **Dinolift** Dino 135T Electric!

## **Description**

Damages: none

Dino 135T.

Year: 2014. Hours: 5320. Weight: 1635 kg. CE Machine.

Max capacity basket: 215 kg / 2 persons + 55 kg.

Max lateral force: 400 N.
Max permitted tilt: 0.3 degree.

50 Hz.

Max wind speed: 12,5 m/s.

Moover.

4 point outriggers. Rotated basket.

Electrical function in basket.

Full electric.

Max working height: 13.5 meter. Max outreach: 9.2 meter.

Tyres: 195R14 70%.

ID NR: 54.