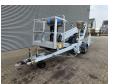

## **Dinolift** Dino 135T Electric!

## **Description**

Damages: none

Dino 135T.

Year: 2014. Hours: 5320. Weight: 1635 kg. CE Machine.

Max capacity basket: 215 kg / 2 persons + 55 kg.

Max lateral force: 400 N.
Max permitted tilt: 0.3 degree.

50 Hz.

Max wind speed: 12,5 m/s.

Moover.

4 point outriggers. Rotated basket.

Electrical function in basket.

Full electric.

Max working height: 13.5 meter. Max outreach: 9.2 meter.

Tyres: 195R14 70%.

ID NR: 54.