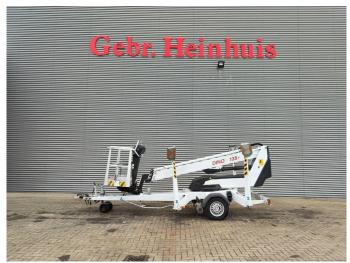

## **Dinolift** Dino 135T Electric!

## **Description**

Damages: none

Dino 135T.

Year: 2014. Hours: 5320. Weight: 1635 kg. CE Machine.

Max capacity basket: 215 kg / 2 persons + 55 kg.

Max lateral force: 400 N.
Max permitted tilt: 0.3 degree.

50 Hz.

Max wind speed: 12,5 m/s.

Moover.

4 point outriggers. Rotated basket.

Electrical function in basket.

Full electric.

Max working height: 13.5 meter. Max outreach: 9.2 meter.

Tyres: 195R14 70%.

ID NR: 54.