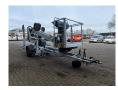

## **Description**

Damages: none

Dino 135T.

Year: 2014. Hours: 5320. Weight: 1635 kg. CE Machine.

Max capacity basket: 215 kg / 2 persons + 55 kg.

Max lateral force: 400 N.
Max permitted tilt: 0.3 degree.

50 Hz.

Max wind speed: 12,5 m/s.

Moover.

4 point outriggers. Rotated basket.

Electrical function in basket.

Full electric.

Max working height: 13.5 meter. Max outreach: 9.2 meter.

Tyres: 195R14 70%.

ID NR: 54.