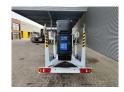

## **Description**

Damages: none

Dino 135T.

Year: 2014. Hours: 5320. Weight: 1635 kg. CE Machine.

Max capacity basket: 215 kg / 2 persons + 55 kg.

Max lateral force: 400 N.
Max permitted tilt: 0.3 degree.

50 Hz.

Max wind speed: 12,5 m/s.

Moover.

4 point outriggers. Rotated basket.

Electrical function in basket.

Full electric.

Max working height: 13.5 meter. Max outreach: 9.2 meter.

Tyres: 195R14 70%.

ID NR: 54.