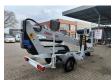

## **Description**

Damages: none

Dino 135T.

Year: 2014. Hours: 5320. Weight: 1635 kg. CE Machine.

Max capacity basket: 215 kg / 2 persons + 55 kg.

Max lateral force: 400 N.
Max permitted tilt: 0.3 degree.

50 Hz.

Max wind speed: 12,5 m/s.

Moover.

4 point outriggers. Rotated basket.

Electrical function in basket.

Full electric.

Max working height: 13.5 meter. Max outreach: 9.2 meter.

Tyres: 195R14 70%.

ID NR: 54.