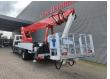

## MAN 15.224 4x2 Wumag WT 350 Repair Object!

Wumag WT 350. Year: 1997. Hours: 20.156.

325 kg / 4 persons + 5 kg.

400 N. 12,5 m/s.

4 point outriggers.
Rotated basket.

Electrical function in basket.

35 meter.