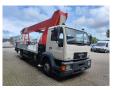

## MAN 15.224 4x2 Wumag WT 350 Repair Object!

## Description

MAN 15.224 4x2.

Year: 1997. Milage: 76.130 km. Manual gearbox 8 gears. Max weight: 15.000 kg.

Axle load: 1: 5600 kg. 2: 10.000 kg. 2 Persons. Radio.

Wheelbase: 4500 mm. Tyres: 305/70R19,5 70%.

Wumag WT 350. Year: 1997. Hours: 20.156.

325 kg / 4 persons + 5 kg.

400 N. 12,5 m/s.

4 point outriggers.
Rotated basket.

Electrical function in basket.

35 meter.