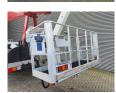

Wumag WT 350. Year: 1997. Hours: 20.156.

325 kg / 4 persons + 5 kg.

400 N. 12,5 m/s.

4 point outriggers.
Rotated basket.

Electrical function in basket.

35 meter.

## PLATFORM IS NOT WORKING NEED REPAIR!!

ID NR: 46.

The General Terms and Conditions of Heinhuis are applicable to all adverts, offers and quotations by Heinhuis, all agreements entered into by Heinhuis and the negotiations preceding them. By any form of response you accept the applicability of the General Terms and Conditions of Heinhuis and you declare that you have taken note of these General Terms and Conditions. Our prices are export netto prices.