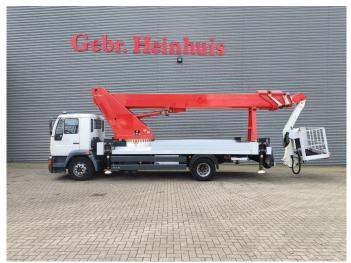

## MAN 15.224 4x2 Wumag WT 350 Repair Object!

## Description

MAN 15.224 4x2.

Year: 1997. Milage: 76.130 km. Manual gearbox 8 gears. Max weight: 15.000 kg.

Axle load: 1: 5600 kg. 2: 10.000 kg. 2 Persons. Radio.

Wheelbase: 4500 mm. Tyres: 305/70R19,5 70%.

Wumag WT 350. Year: 1997. Hours: 20.156.

325 kg / 4 persons + 5 kg.

400 N. 12,5 m/s.

4 point outriggers.
Rotated basket.

Electrical function in basket.

35 meter.