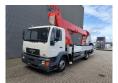

## MAN 15.224 4x2 Wumag WT 350 Repair Object!

## Description

MAN 15.224 4x2.

Year: 1997. Milage: 76.130 km. Manual gearbox 8 gears. Max weight: 15.000 kg.

Axle load: 1: 5600 kg. 2: 10.000 kg. 2 Persons. Radio.

Wheelbase: 4500 mm. Tyres: 305/70R19,5 70%.

Wumag WT 350. Year: 1997. Hours: 20.156.

325 kg / 4 persons + 5 kg.

400 N. 12,5 m/s.

4 point outriggers.
Rotated basket.

Electrical function in basket.

35 meter.