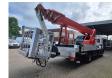

## MAN 15.224 4x2 Wumag WT 350 Repair Object!

Wumag WT 350. Year: 1997. Hours: 20.156.

325 kg / 4 persons + 5 kg.

400 N. 12,5 m/s.

4 point outriggers.
Rotated basket.

Electrical function in basket.

35 meter.