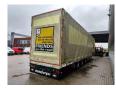

## MEUSBURGER MPG-3 Jumbo Coilmulde Liftaxle 2 Pieces!

## **Description**

Meusburger MPG-3.

Year: 2016. 9 tons BPW axles. Weight: 9080 kg. Max weight: 38.500 kg. Kingpin load: 11.500 kg.

Airsuspension. Sparetyre. 1st axle liftaxle.

Central greasing system.

Sliding roof.

Coilmulde: 7000x950 mm. Dimmensions inside trailer:

Neck:

L: 4000 mm. W: 2480 mm. H: 2640 mm.

Kingpin height: 1150 mm.

Floor: L: 9620 mm.

W: 2480 mm. H: 3120 mm.

Roof can be pumped up to 4400 mm!

Tyres: 235/75R17,5 80%.