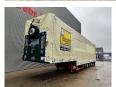

## MEUSBURGER MPG-3 Jumbo Coilmulde Liftaxle 2 Pieces!

## **Description**

Meusburger MPG-3.

Year: 2016. 9 tons BPW axles. Weight: 9080 kg. Max weight: 38.500 kg. Kingpin load: 11.500 kg.

Airsuspension. Sparetyre. 1st axle liftaxle.

Central greasing system.

Sliding roof.

Coilmulde: 7000x950 mm. Dimmensions inside trailer:

Neck:

L: 4000 mm. W: 2480 mm. H: 2640 mm.

Kingpin height: 1150 mm.

Floor: L: 9620 mm.

W: 2480 mm. H: 3120 mm.

Roof can be pumped up to 4400 mm!

Tyres: 235/75R17,5 80%.