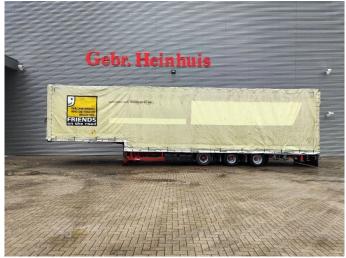

## MEUSBURGER MPG-3 Jumbo Coilmulde Liftaxle 2 Pieces!

## **Description**

Meusburger MPG-3.

Year: 2016. 9 tons BPW axles. Weight: 9080 kg. Max weight: 38.500 kg. Kingpin load: 11.500 kg.

Airsuspension. Sparetyre. 1st axle liftaxle.

Central greasing system.

Sliding roof.

Coilmulde: 7000x950 mm. Dimmensions inside trailer:

Neck:

L: 4000 mm. W: 2480 mm. H: 2640 mm.

Kingpin height: 1150 mm.

Floor: L: 9620 mm.

W: 2480 mm. H: 3120 mm.

Roof can be pumped up to 4400 mm!

Tyres: 235/75R17,5 80%.