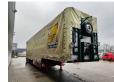

## MEUSBURGER MPG-3 Jumbo Coilmulde Liftaxle 2 Pieces!

## **Description**

Meusburger MPG-3.

Year: 2016. 9 tons BPW axles. Weight: 9080 kg. Max weight: 38.500 kg. Kingpin load: 11.500 kg.

Airsuspension. Sparetyre. 1st axle liftaxle.

Central greasing system.

Sliding roof.

Coilmulde: 7000x950 mm. Dimmensions inside trailer:

Neck:

L: 4000 mm. W: 2480 mm. H: 2640 mm.

Kingpin height: 1150 mm.

Floor: L: 9620 mm.

W: 2480 mm. H: 3120 mm.

Roof can be pumped up to 4400 mm!

Tyres: 235/75R17,5 80%.