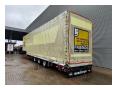

## MEUSBURGER MPG-3 Jumbo Coilmulde Liftaxle 2 Pieces!

## **Description**

Meusburger MPG-3.

Year: 2016. 9 tons BPW axles. Weight: 9080 kg. Max weight: 38.500 kg. Kingpin load: 11.500 kg.

Airsuspension. Sparetyre. 1st axle liftaxle.

Central greasing system.

Sliding roof.

Coilmulde: 7000x950 mm. Dimmensions inside trailer:

Neck:

L: 4000 mm. W: 2480 mm. H: 2640 mm.

Kingpin height: 1150 mm.

Floor: L: 9620 mm.

W: 2480 mm. H: 3120 mm.

Roof can be pumped up to 4400 mm!

Tyres: 235/75R17,5 80%.