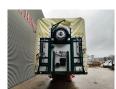

## MEUSBURGER MPG-3 Jumbo Coilmulde Liftaxle 2 Pieces!

## **Description**

Meusburger MPG-3.

Year: 2016. 9 tons BPW axles. Weight: 9080 kg. Max weight: 38.500 kg. Kingpin load: 11.500 kg.

Airsuspension. Sparetyre. 1st axle liftaxle.

Central greasing system.

Sliding roof.

Coilmulde: 7000x950 mm. Dimmensions inside trailer:

Neck:

L: 4000 mm. W: 2480 mm. H: 2640 mm.

Kingpin height: 1150 mm.

Floor: L: 9620 mm.

W: 2480 mm. H: 3120 mm.

Roof can be pumped up to 4400 mm!

Tyres: 235/75R17,5 80%.