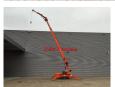

## Jekko SPX 527 CDH Jip 600.2H Diesel + Electric!

## **Description**

Jekko SPX 527 CDH.

Year: 2015. Hours: 3989. Weight: 3600 kg. CE Machine.

Jip 600.2H (weight: 220 kg). PR400-4D (weight: 30 kg).

4 point outriggers.
Non marking tracks.
Radio Remote Control.
Diesel + Electric.
3 tons hookblock.
4 x Hydr. extand.
Jip 2 x Hydr. extand.