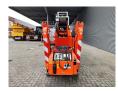

## Jekko SPX 527 CDH Jip 600.2H Diesel + Electric!

## **Description**

Jekko SPX 527 CDH.

Year: 2015. Hours: 3989. Weight: 3600 kg. CE Machine.

Jip 600.2H (weight: 220 kg). PR400-4D (weight: 30 kg).

4 point outriggers.
Non marking tracks.
Radio Remote Control.
Diesel + Electric.
3 tons hookblock.
4 x Hydr. extand.
Jip 2 x Hydr. extand.