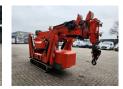

## Jekko SPX 527 CDH Jip 600.2H Diesel + Electric!

## **Description**

Jekko SPX 527 CDH.

Year: 2015. Hours: 3989. Weight: 3600 kg. CE Machine.

Jip 600.2H (weight: 220 kg). PR400-4D (weight: 30 kg).

4 point outriggers.
Non marking tracks.
Radio Remote Control.
Diesel + Electric.
3 tons hookblock.
4 x Hydr. extand.
Jip 2 x Hydr. extand.