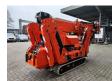

## Jekko SPX 527 CDH Jip 600.2H Diesel + Electric!

## **Description**

Jekko SPX 527 CDH.

Year: 2015. Hours: 3989. Weight: 3600 kg. CE Machine.

Jip 600.2H (weight: 220 kg). PR400-4D (weight: 30 kg).

4 point outriggers.
Non marking tracks.
Radio Remote Control.
Diesel + Electric.
3 tons hookblock.
4 x Hydr. extand.
Jip 2 x Hydr. extand.