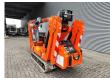

## Jekko SPX 527 CDH Jip 600.2H Diesel + Electric!

## **Description**

Jekko SPX 527 CDH.

Year: 2015. Hours: 3989. Weight: 3600 kg. CE Machine.

Jip 600.2H (weight: 220 kg). PR400-4D (weight: 30 kg).

4 point outriggers.
Non marking tracks.
Radio Remote Control.
Diesel + Electric.
3 tons hookblock.
4 x Hydr. extand.
Jip 2 x Hydr. extand.