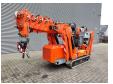

## Jekko SPX 527 CDH Jip 600.2H Diesel + Electric!

## **Description**

Jekko SPX 527 CDH.

Year: 2015. Hours: 3989. Weight: 3600 kg. CE Machine.

Jip 600.2H (weight: 220 kg). PR400-4D (weight: 30 kg).

4 point outriggers.
Non marking tracks.
Radio Remote Control.
Diesel + Electric.
3 tons hookblock.
4 x Hydr. extand.
Jip 2 x Hydr. extand.