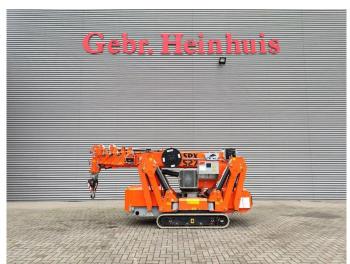

## Jekko SPX 527 CDH Jip 600.2H Diesel + Electric!

## **Description**

Jekko SPX 527 CDH.

Year: 2015. Hours: 3989. Weight: 3600 kg. CE Machine.

Jip 600.2H (weight: 220 kg). PR400-4D (weight: 30 kg).

4 point outriggers.
Non marking tracks.
Radio Remote Control.
Diesel + Electric.
3 tons hookblock.
4 x Hydr. extand.
Jip 2 x Hydr. extand.