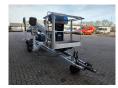

## **Dinolift** Dino 135T Electric!

## **Description**

Dino 135T.

Year: 2014. Hours: 4610. Weight: 1635 kg. CE Machine.

Max capacity basket: 215 kg / 2 persons + 55 kg.

Max permitted tilt: 0.3 degree.

50 Hz.

Max wind speed: 12,5 m/s. Max lateral force: 400 N. 230 Volt Full electric.

Moover.

Max working height: 13.5 meter. Max outreach: 9.1 meter.

Tyres: 195R14 70%.

ID NR: 87.

The General Terms and Conditions of Heinhuis are applicable to all adverts, offers and quotations by Heinhuis, all agreements entered into by Heinhuis and the negotiations preceding them. By any form of response you accept the applicability of the General Terms and Conditions of Heinhuis and you declare that you have taken note of these General Terms and Conditions. Our prices are export netto prices.