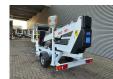

## **Dinolift** Dino 135T Electric!

## **Description**

Dino 135T.

Year: 2014. Hours: 4610. Weight: 1635 kg. CE Machine.

Max capacity basket: 215 kg / 2 persons + 55 kg.

Max permitted tilt: 0.3 degree.

50 Hz.

Max wind speed: 12,5 m/s. Max lateral force: 400 N. 230 Volt Full electric.

Moover.

Max working height: 13.5 meter. Max outreach: 9.1 meter.

Tyres: 195R14 70%.

ID NR: 87.

The General Terms and Conditions of Heinhuis are applicable to all adverts, offers and quotations by Heinhuis, all agreements entered into by Heinhuis and the negotiations preceding them. By any form of response you accept the applicability of the General Terms and Conditions of Heinhuis and you declare that you have taken note of these General Terms and Conditions. Our prices are export netto prices.