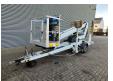

## **Dinolift** Dino 135T Electric!

## **Description**

Dino 135T.

Year: 2014. Hours: 4610. Weight: 1635 kg. CE Machine.

Max capacity basket: 215 kg / 2 persons + 55 kg.

Max permitted tilt: 0.3 degree.

50 Hz.

Max wind speed: 12,5 m/s. Max lateral force: 400 N. 230 Volt Full electric.

Moover.

Max working height: 13.5 meter. Max outreach: 9.1 meter.

Tyres: 195R14 70%.

ID NR: 87.

The General Terms and Conditions of Heinhuis are applicable to all adverts, offers and quotations by Heinhuis, all agreements entered into by Heinhuis and the negotiations preceding them. By any form of response you accept the applicability of the General Terms and Conditions of Heinhuis and you declare that you have taken note of these General Terms and Conditions. Our prices are export netto prices.