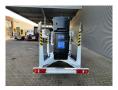

## **Dinolift** Dino 135T Electric!

## **Description**

Dino 135T.

Year: 2014. Hours: 4610. Weight: 1635 kg. CE Machine.

Max capacity basket: 215 kg / 2 persons + 55 kg.

Max permitted tilt: 0.3 degree.

50 Hz.

Max wind speed: 12,5 m/s. Max lateral force: 400 N. 230 Volt Full electric.

Moover.

Max working height: 13.5 meter. Max outreach: 9.1 meter.

Tyres: 195R14 70%.

ID NR: 87.

The General Terms and Conditions of Heinhuis are applicable to all adverts, offers and quotations by Heinhuis, all agreements entered into by Heinhuis and the negotiations preceding them. By any form of response you accept the applicability of the General Terms and Conditions of Heinhuis and you declare that you have taken note of these General Terms and Conditions. Our prices are export netto prices.