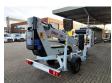

## **Dinolift** Dino 135T Electric!

## **Description**

Dino 135T.

Year: 2014. Hours: 4610. Weight: 1635 kg. CE Machine.

Max capacity basket: 215 kg / 2 persons + 55 kg.

Max permitted tilt: 0.3 degree.

50 Hz.

Max wind speed: 12,5 m/s. Max lateral force: 400 N. 230 Volt Full electric.

Moover.

Max working height: 13.5 meter. Max outreach: 9.1 meter.

Tyres: 195R14 70%.

ID NR: 87.

The General Terms and Conditions of Heinhuis are applicable to all adverts, offers and quotations by Heinhuis, all agreements entered into by Heinhuis and the negotiations preceding them. By any form of response you accept the applicability of the General Terms and Conditions of Heinhuis and you declare that you have taken note of these General Terms and Conditions. Our prices are export netto prices.