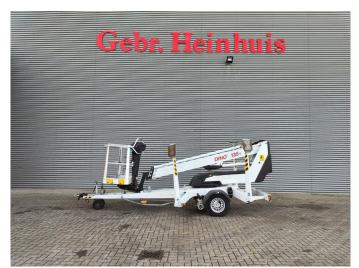

## **Dinolift** Dino 135T Electric!

## **Description**

Dino 135T.

Year: 2014. Hours: 4610. Weight: 1635 kg. CE Machine.

Max capacity basket: 215 kg / 2 persons + 55 kg.

Max permitted tilt: 0.3 degree.

50 Hz.

Max wind speed: 12,5 m/s. Max lateral force: 400 N. 230 Volt Full electric.

Moover.

Max working height: 13.5 meter. Max outreach: 9.1 meter.

Tyres: 195R14 70%.

ID NR: 87.

The General Terms and Conditions of Heinhuis are applicable to all adverts, offers and quotations by Heinhuis, all agreements entered into by Heinhuis and the negotiations preceding them. By any form of response you accept the applicability of the General Terms and Conditions of Heinhuis and you declare that you have taken note of these General Terms and Conditions. Our prices are export netto prices.