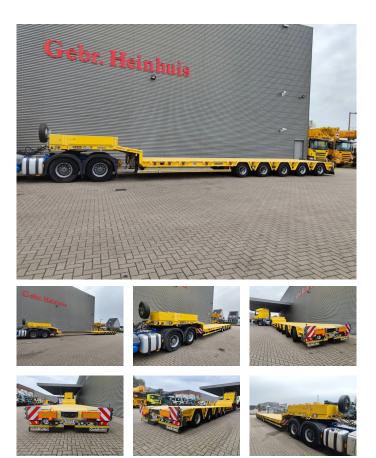

# Goldhofer STZ-L5 (245) A

## Description

Goldhofer STZ-L5 (245) A.

Year: 2017. 10-12 tons BPW axles. Weight: 17.900 kg. Load capacity: 52.100 kg. Max weight: 70.000 kg. Kingpin load: 20.000 kg. 8.10 meter extandable. Hydraulic from trailer works on hydraulic from a truck. Airsuspension. Allu boards and toolbox on neck. Powersteering 5 steering axles. Radio remote Control. Dimmensions: Neck: L: 3700 mm. W: 2480 mm. H: 1500 mm. Kingpin height: 1300 mm. Floor: L: 11.780 mm. W: 2750 mm. H: 900 mm. Tyres: 245/70R17,5 60-90%.

German Trailer!

Topcondition!

ID NR: 583.

The General Terms and Conditions of Heinhuis are applicable to all adverts, offers and quotations by Heinhuis, all agreements entered into by Heinhuis and the negotiations preceding them. By any form of response you accept the applicability of the General Terms and Conditions of Heinhuis and you declare that you have taken note of these General Terms and Conditions. Our prices are export netto prices.