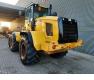

# Caterpillar 924 K

## Description

Caterpillar 924 K.

Year: 2014. Hours: 7405. Weight: 12.700 kg. CE Machine. 119 KW. Loadmaster CX 50 Wage/weightsystem. Camera. Airconditioning. Joystick. Full steering wheel. Radio CD. Quick hitch. 3th hydr. function. 1 bucket: 2.3 Kub. Tyres: 750/65R26 90%.

Cat inspected!

German machine!

ID NR: 94.

The General Terms and Conditions of Heinhuis are applicable to all adverts, offers and quotations by Heinhuis, all agreements entered into by Heinhuis and the negotiations preceding them. By any form of response you accept the applicability of the General Terms and Conditions of Heinhuis and you declare that you have taken note of these General Terms and Conditions. Our prices are export netto prices.