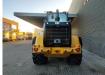

# Caterpillar 924 K

## Description

Caterpillar 924 K.

Year: 2014. Hours: 7405. Weight: 12.700 kg. CE Machine. 119 KW. Loadmaster CX 50 Wage/weightsystem. Camera. Airconditioning. Joystick. Full steering wheel. Radio CD. Quick hitch. 3th hydr. function. 1 bucket: 2.3 Kub. Tyres: 750/65R26 90%.

Cat inspected!

German machine!

ID NR: 94.

The General Terms and Conditions of Heinhuis are applicable to all adverts, offers and quotations by Heinhuis, all agreements entered into by Heinhuis and the negotiations preceding them. By any form of response you accept the applicability of the General Terms and Conditions of Heinhuis and you declare that you have taken note of these General Terms and Conditions. Our prices are export netto prices.