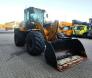

# Caterpillar 924 K

## Description

Caterpillar 924 K.

Year: 2014. Hours: 7405. Weight: 12.700 kg. CE Machine. 119 KW. Loadmaster CX 50 Wage/weightsystem. Camera. Airconditioning. Joystick. Full steering wheel. Radio CD. Quick hitch. 3th hydr. function. 1 bucket: 2.3 Kub. Tyres: 750/65R26 90%.