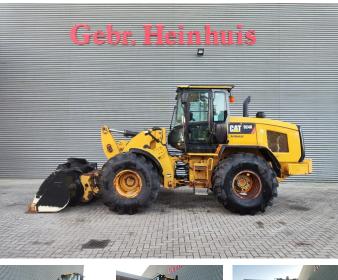

# Caterpillar 924 K

## Description

Caterpillar 924 K.

Year: 2014. Hours: 7405. Weight: 12.700 kg. CE Machine. 119 KW. Loadmaster CX 50 Wage/weightsystem. Camera. Airconditioning. Joystick. Full steering wheel. Radio CD. Quick hitch. 3th hydr. function. 1 bucket: 2.3 Kub. Tyres: 750/65R26 90%.

Cat inspected!

German machine!

ID NR: 94.

The General Terms and Conditions of Heinhuis are applicable to all adverts, offers and quotations by Heinhuis, all agreements entered into by Heinhuis and the negotiations preceding them. By any form of response you accept the applicability of the General Terms and Conditions of Heinhuis and you declare that you have taken note of these General Terms and Conditions. Our prices are export netto prices.