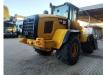

# Caterpillar 924 K

## Description

Caterpillar 924 K.

Year: 2014. Hours: 7405. Weight: 12.700 kg. CE Machine. 119 KW. Loadmaster CX 50 Wage/weightsystem. Camera. Airconditioning. Joystick. Full steering wheel. Radio CD. Quick hitch. 3th hydr. function. 1 bucket: 2.3 Kub. Tyres: 750/65R26 90%.