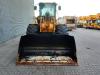

# Caterpillar 924 K

## Description

Caterpillar 924 K.

Year: 2014. Hours: 7405. Weight: 12.700 kg. CE Machine. 119 KW. Loadmaster CX 50 Wage/weightsystem. Camera. Airconditioning. Joystick. Full steering wheel. Radio CD. Quick hitch. 3th hydr. function. 1 bucket: 2.3 Kub. Tyres: 750/65R26 90%.