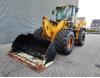

# Caterpillar 924 K

## Description

Caterpillar 924 K.

Year: 2014. Hours: 7405. Weight: 12.700 kg. CE Machine. 119 KW. Loadmaster CX 50 Wage/weightsystem. Camera. Airconditioning. Joystick. Full steering wheel. Radio CD. Quick hitch. 3th hydr. function. 1 bucket: 2.3 Kub. Tyres: 750/65R26 90%.

Cat inspected!

German machine!

ID NR: 94.

The General Terms and Conditions of Heinhuis are applicable to all adverts, offers and quotations by Heinhuis, all agreements entered into by Heinhuis and the negotiations preceding them. By any form of response you accept the applicability of the General Terms and Conditions of Heinhuis and you declare that you have taken note of these General Terms and Conditions. Our prices are export netto prices.