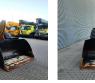

# Caterpillar 924 K

## Description

Caterpillar 924 K.

Year: 2014. Hours: 7405. Weight: 12.700 kg. CE Machine. 119 KW. Loadmaster CX 50 Wage/weightsystem. Camera. Airconditioning. Joystick. Full steering wheel. Radio CD. Quick hitch. 3th hydr. function. 1 bucket: 2.3 Kub. Tyres: 750/65R26 90%.